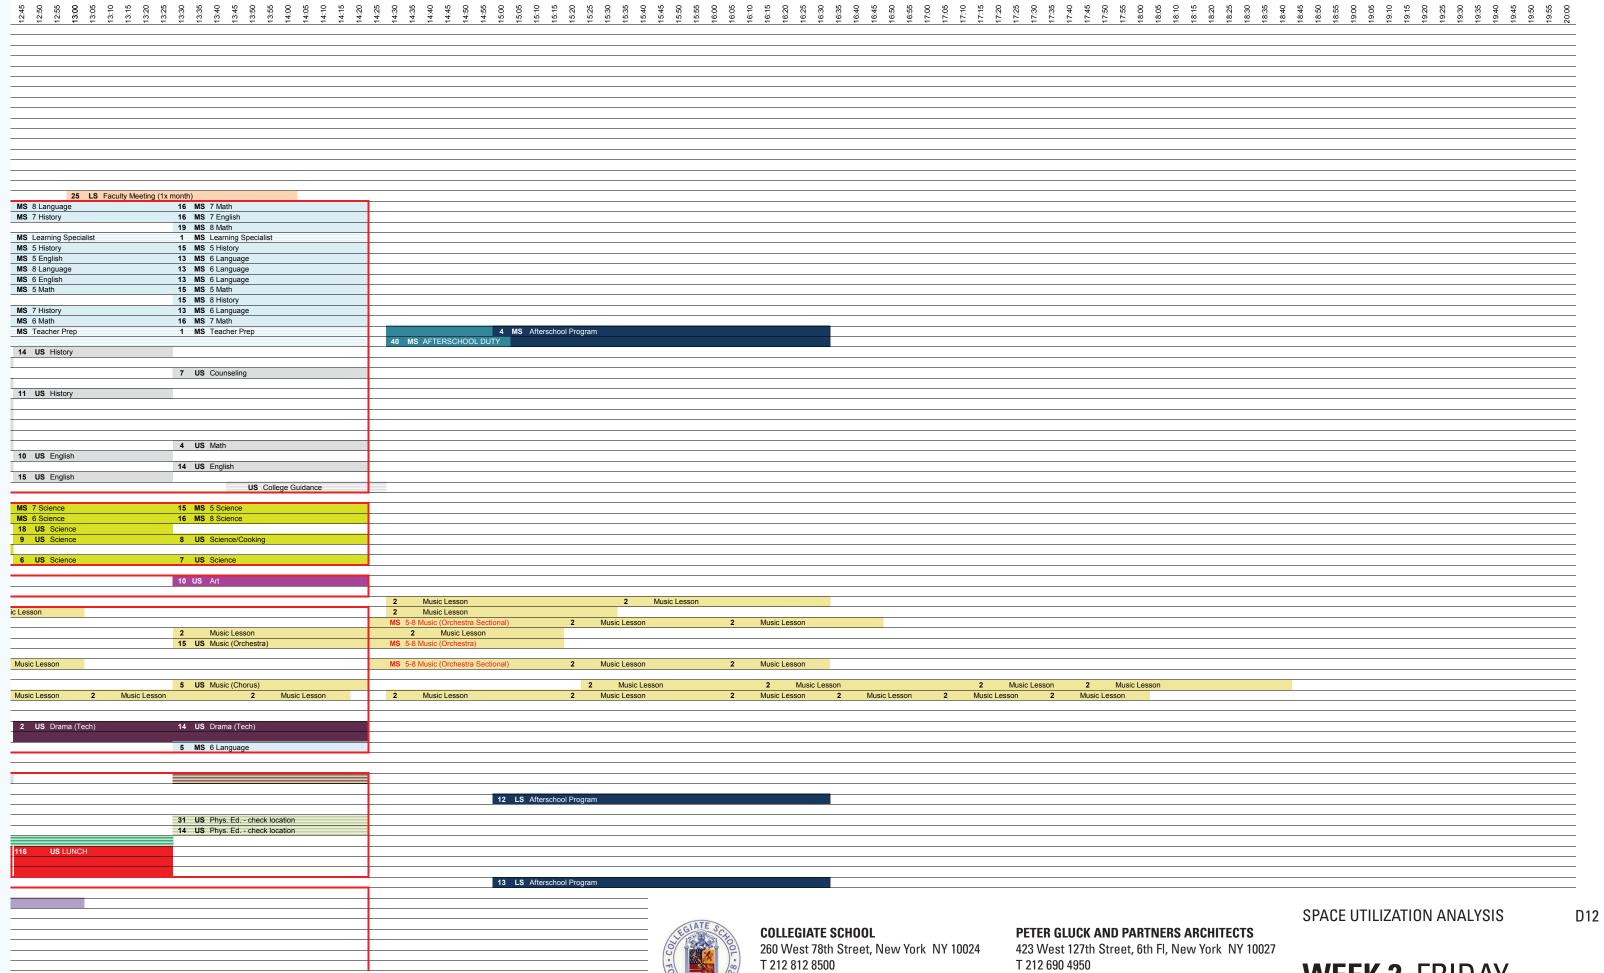

# EXISTING PROGRAM ANALYSIS SUMMARY OF KEY FINDINGS An inventory of the existing facilities shows how spaces West End Plaza (WEP) with Infill Building are inefficient with

An inventory of the existing facilities shows how spaces are distributed within the school; what spaces are used by Divisions, Departments, Administration, and Staff; and the efficiency of the building facilities. The information is organized by building: West End Plaza and Infill Building combined, Platten Hall, and 77th Street Church Building.

The following methodology was used:

- 1) Measure gross square feet (gsf) of the existing facilities by building. Identify as total area owned/leased as well as by total area occupied by Collegiate School.
- 2) Measure net square feet (nsf) of program space currently in use, categorized by the Division, Department, Administration or Staff that are the primary users.
- 3) Determine net square feet (nsf) of walls, circulation (including hallways, elevators, and stairs), mechanical rooms, and bathrooms which are all areas not defined as program space.
- 4) Calculate the efficiency of the buildings, which is the percentage derived by nsf / gsf. Alternatively, calculate the grossing factor which is the factor derived by gsf / nsf.
- 5) Compare the efficiency or grossing factor of the existing facilities using an industry standard for schools of 60.7% efficiency or a grossing factor of 1.65. The higher the grossing factor equates to a less efficient building.

West End Plaza (WEP) with Infill Building are inefficient with a 55.5% efficiency or 1.80 grossing factor. Platten Hall is inefficient with a 56.8% efficiency or 1.76 grossing factor. Space is wasted in excess circulation at the expense of program space. Note that if the buildings had air conditioning, adequate mechanical space, and corridors and stairs to code in WEP, efficiencies would be far worse.

The 77th Street Church Building is efficient with a 63.7% efficiency or 1.57 grossing factor, but this is primarily due to the cramped quarters, narrow hallways, single means of egress and no elevator, all of which are not compliant with the current code requirements and ADA guidelines for education buildings.