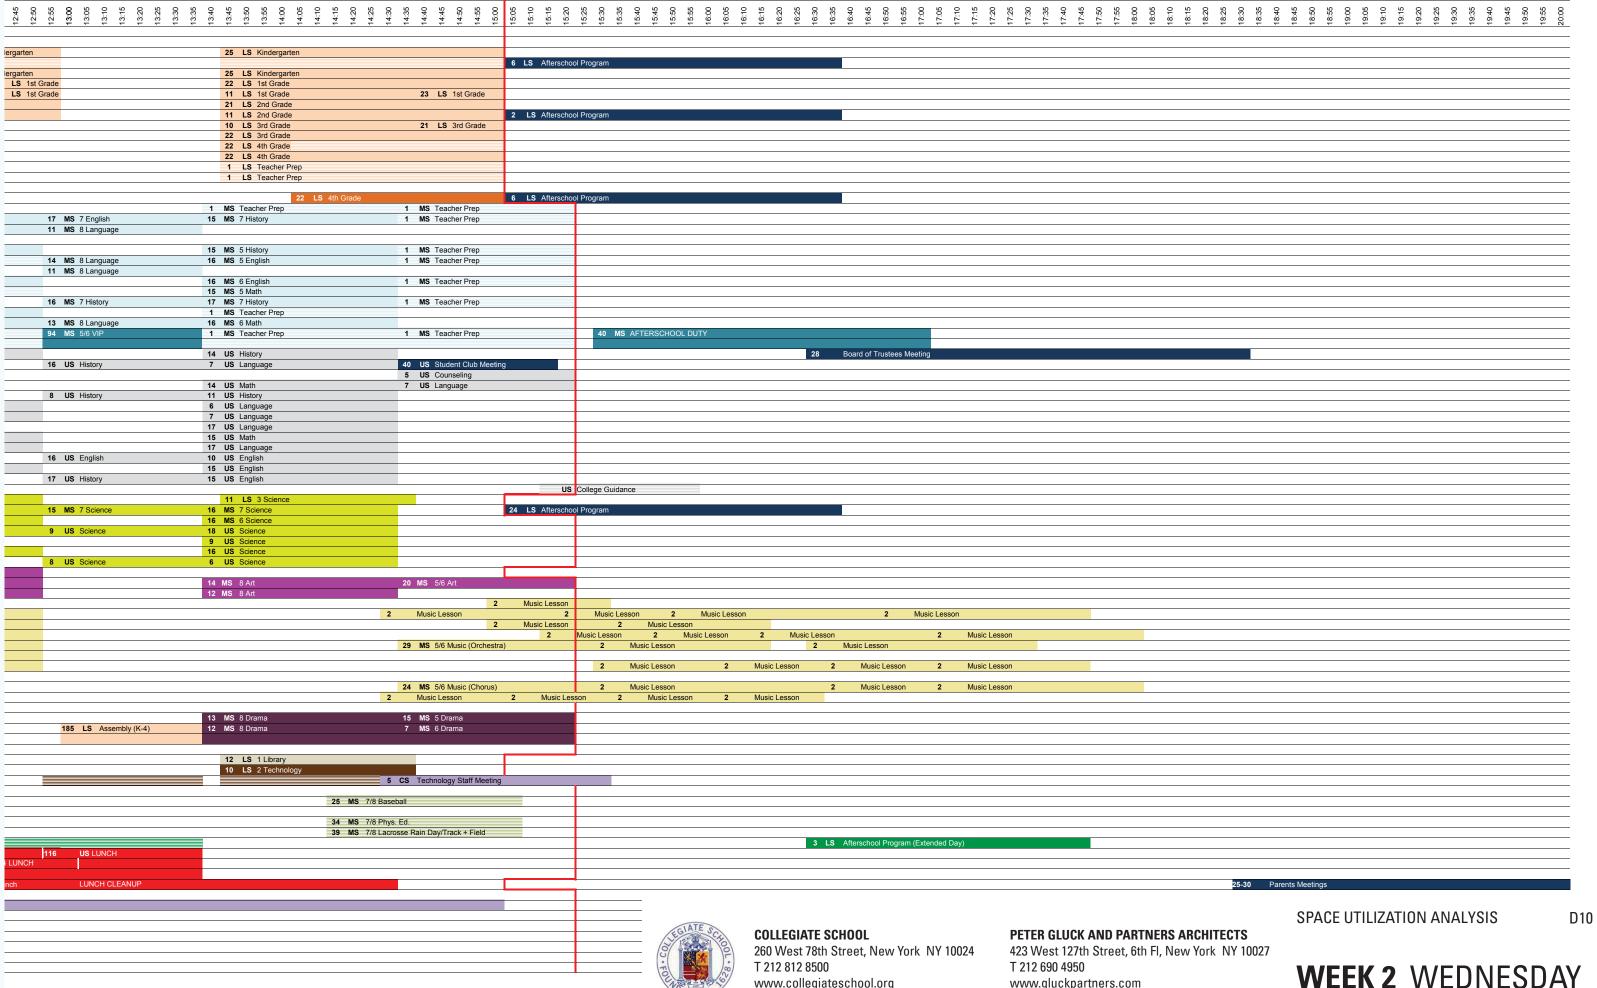

# EXISTING PROGRAM ANALYSIS SUMMARY OF KEY FINDINGS An inventory of the existing facilities shows how spaces West End Plaza (WEP) with Infill Building are inefficient with

An inventory of the existing facilities shows how spaces are distributed within the school; what spaces are used by Divisions, Departments, Administration, and Staff; and the efficiency of the building facilities. The information is organized by building: West End Plaza and Infill Building combined, Platten Hall, and 77th Street Church Building.

The following methodology was used:

- 1) Measure gross square feet (gsf) of the existing facilities by building. Identify as total area owned/leased as well as by total area occupied by Collegiate School.
- 2) Measure net square feet (nsf) of program space currently in use, categorized by the Division, Department, Administration or Staff that are the primary users.
- 3) Determine net square feet (nsf) of walls, circulation (including hallways, elevators, and stairs), mechanical rooms, and bathrooms which are all areas not defined as program space.
- 4) Calculate the efficiency of the buildings, which is the percentage derived by nsf / gsf. Alternatively, calculate the grossing factor which is the factor derived by gsf / nsf.
- 5) Compare the efficiency or grossing factor of the existing facilities using an industry standard for schools of 60.7% efficiency or a grossing factor of 1.65. The higher the grossing factor equates to a less efficient building.

West End Plaza (WEP) with Infill Building are inefficient with a 55.5% efficiency or 1.80 grossing factor. Platten Hall is inefficient with a 56.8% efficiency or 1.76 grossing factor. Space is wasted in excess circulation at the expense of program space. Note that if the buildings had air conditioning, adequate mechanical space, and corridors and stairs to code in WEP, efficiencies would be far worse.

The 77th Street Church Building is efficient with a 63.7% efficiency or 1.57 grossing factor, but this is primarily due to the cramped quarters, narrow hallways, single means of egress and no elevator, all of which are not compliant with the current code requirements and ADA guidelines for education buildings.