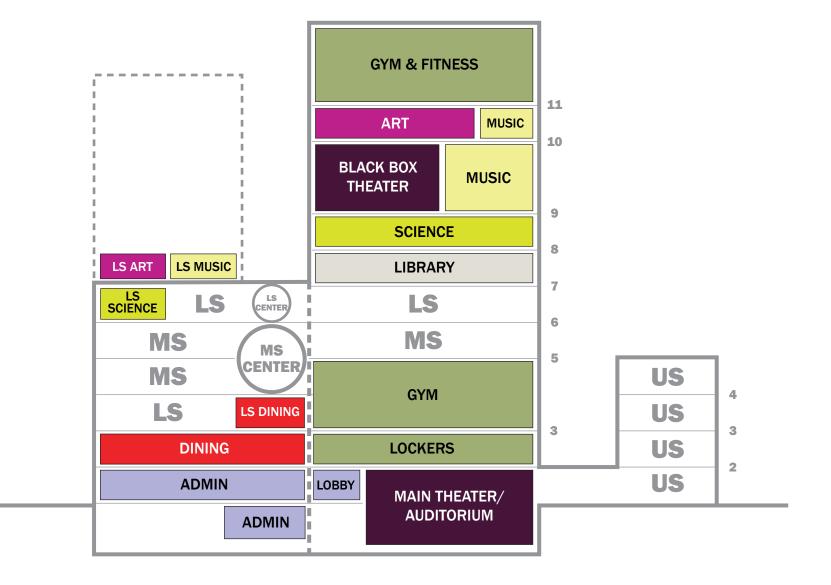

**SECTION F - SPACE ALLOCATION ANALYSIS** 

SECTION G - ADJACENCIES AND TEST FIT SCHEMES

SECTION H - CONSTRUCTION PHASING ANALYSIS