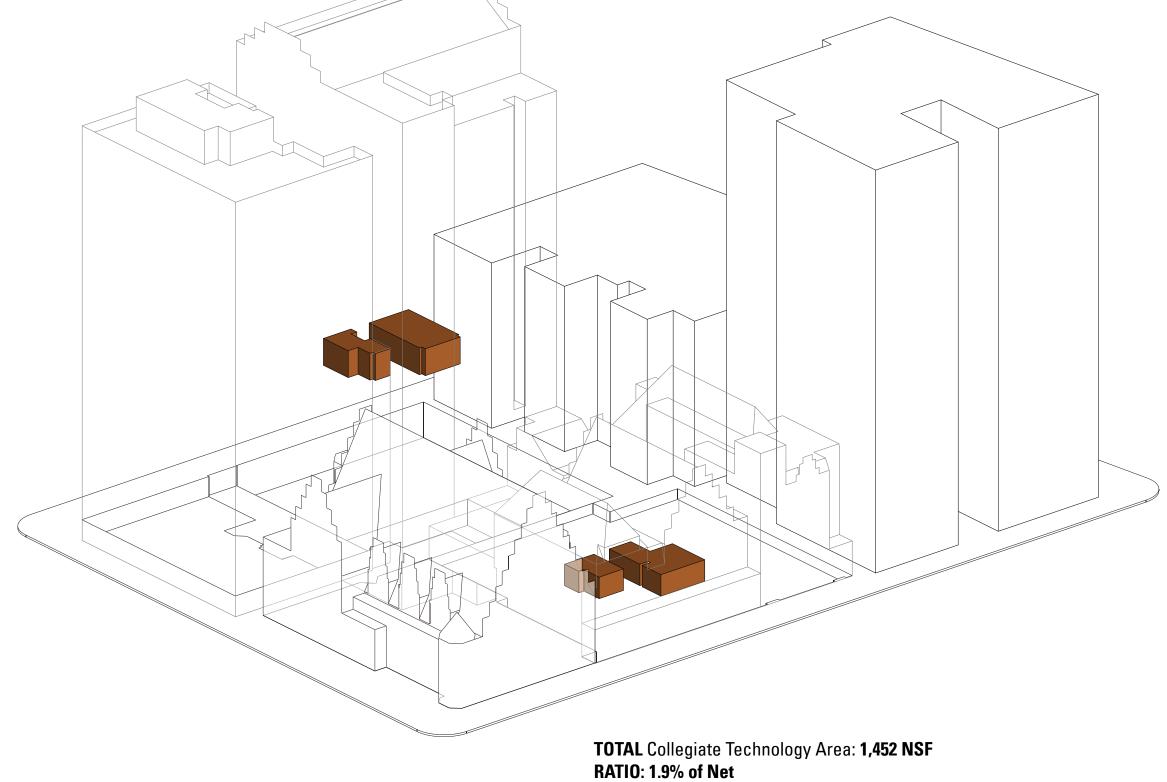

77TH STREET CHURCH BUILDING: 678 NSF

TOTAL: 1,452 NSF

\*See Page A22 for complete index of Collegiate spaces

COLLEGIATE SCHOOL 260 West 78th Street, New York NY 10024 T 212 812 8500 www.collegiateschool.org PETER GLUCK AND PARTNERS ARCHITECTS
423 West 127th Street, 6th Fl, New York NY 10027
T 212 690 4950