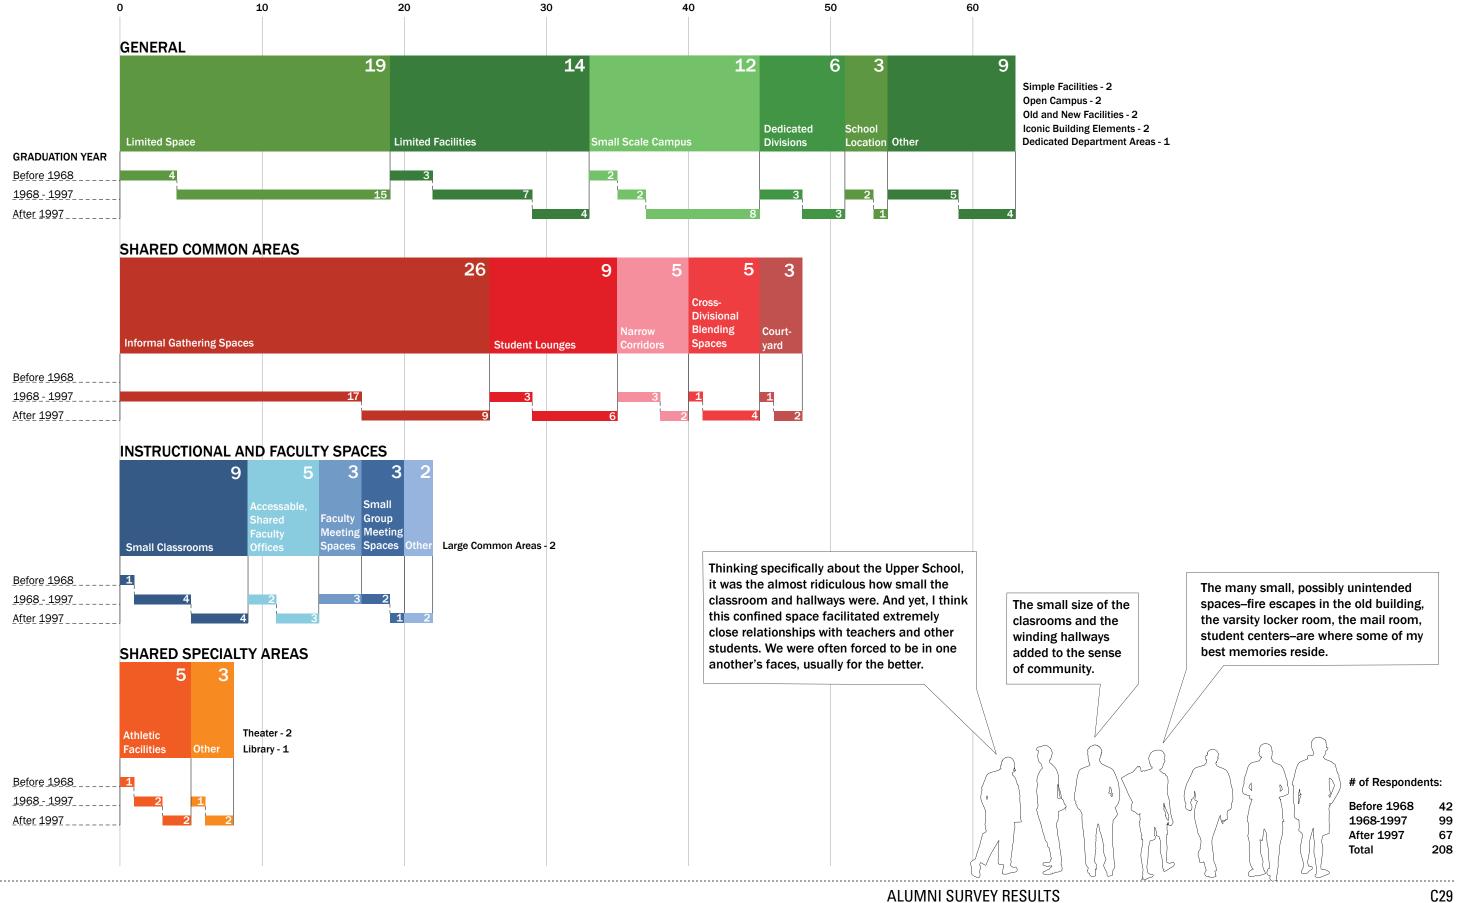

# EXISTING PROGRAM ANALYSIS SUMMARY OF KEY FINDINGS An inventory of the existing facilities shows how spaces West End Plaza (WEP) with Infill Building are inefficient with

An inventory of the existing facilities shows how spaces are distributed within the school; what spaces are used by Divisions, Departments, Administration, and Staff; and the efficiency of the building facilities. The information is organized by building: West End Plaza and Infill Building combined, Platten Hall, and 77th Street Church Building.

West End Plaza (WEP) with Infill Building are inefficient with a 55.5% efficiency or 1.80 grossing factor. Platten Hall is inefficient with a 56.8% efficiency or 1.76 grossing factor. Space is wasted in excess circulation at the expense of program space. Note that if the buildings had air conditioning, adequate mechanical space, and corridors and stairs to code in WEP, efficiencies would be far worse.

The 77th Street Church Building is efficient with a 63.7% efficiency or 1.57 grossing factor, but this is primarily due to the cramped quarters, narrow hallways, single means of egress and no elevator, all of which are not compliant with the current code requirements and ADA guidelines for education buildings.