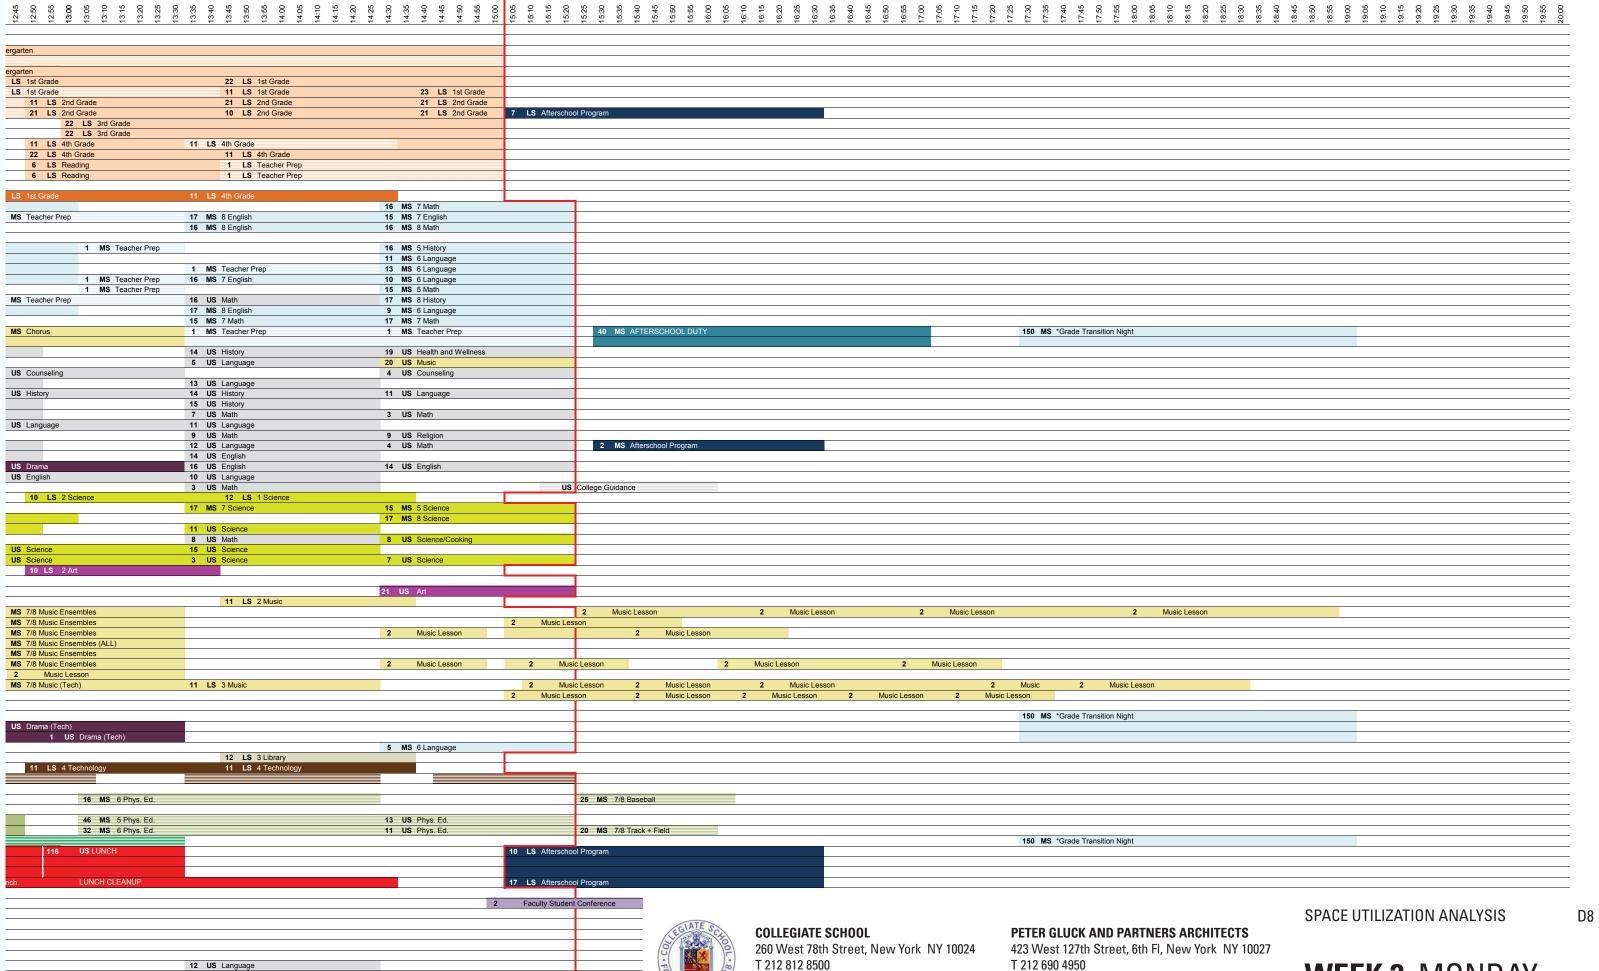

# EXISTING PROGRAM ANALYSIS SUMMARY OF KEY FINDINGS An inventory of the existing facilities shows how spaces West End Plaza (WEP) with Infill Building are inefficient with

An inventory of the existing facilities shows how spaces are distributed within the school; what spaces are used by Divisions, Departments, Administration, and Staff; and the efficiency of the building facilities. The information is organized by building: West End Plaza and Infill Building combined, Platten Hall, and 77th Street Church Building.

The following methodology was used:

- 1) Measure gross square feet (gsf) of the existing facilities by building. Identify as total area owned/leased as well as by total area occupied by Collegiate School.
- 2) Measure net square feet (nsf) of program space currently in use, categorized by the Division, Department, Administration or Staff that are the primary users.
- 3) Determine net square feet (nsf) of walls, circulation (including hallways, elevators, and stairs), mechanical rooms, and bathrooms which are all areas not defined as program space.
- 4) Calculate the efficiency of the buildings, which is the percentage derived by nsf / gsf. Alternatively, calculate the grossing factor which is the factor derived by gsf / nsf.
- 5) Compare the efficiency or grossing factor of the existing facilities using an industry standard for schools of 60.7% efficiency or a grossing factor of 1.65. The higher the grossing factor equates to a less efficient building.

West End Plaza (WEP) with Infill Building are inefficient with a 55.5% efficiency or 1.80 grossing factor. Platten Hall is inefficient with a 56.8% efficiency or 1.76 grossing factor. Space is wasted in excess circulation at the expense of program space. Note that if the buildings had air conditioning, adequate mechanical space, and corridors and stairs to code in WEP, efficiencies would be far worse.

The 77th Street Church Building is efficient with a 63.7% efficiency or 1.57 grossing factor, but this is primarily due to the cramped quarters, narrow hallways, single means of egress and no elevator, all of which are not compliant with the current code requirements and ADA guidelines for education buildings.