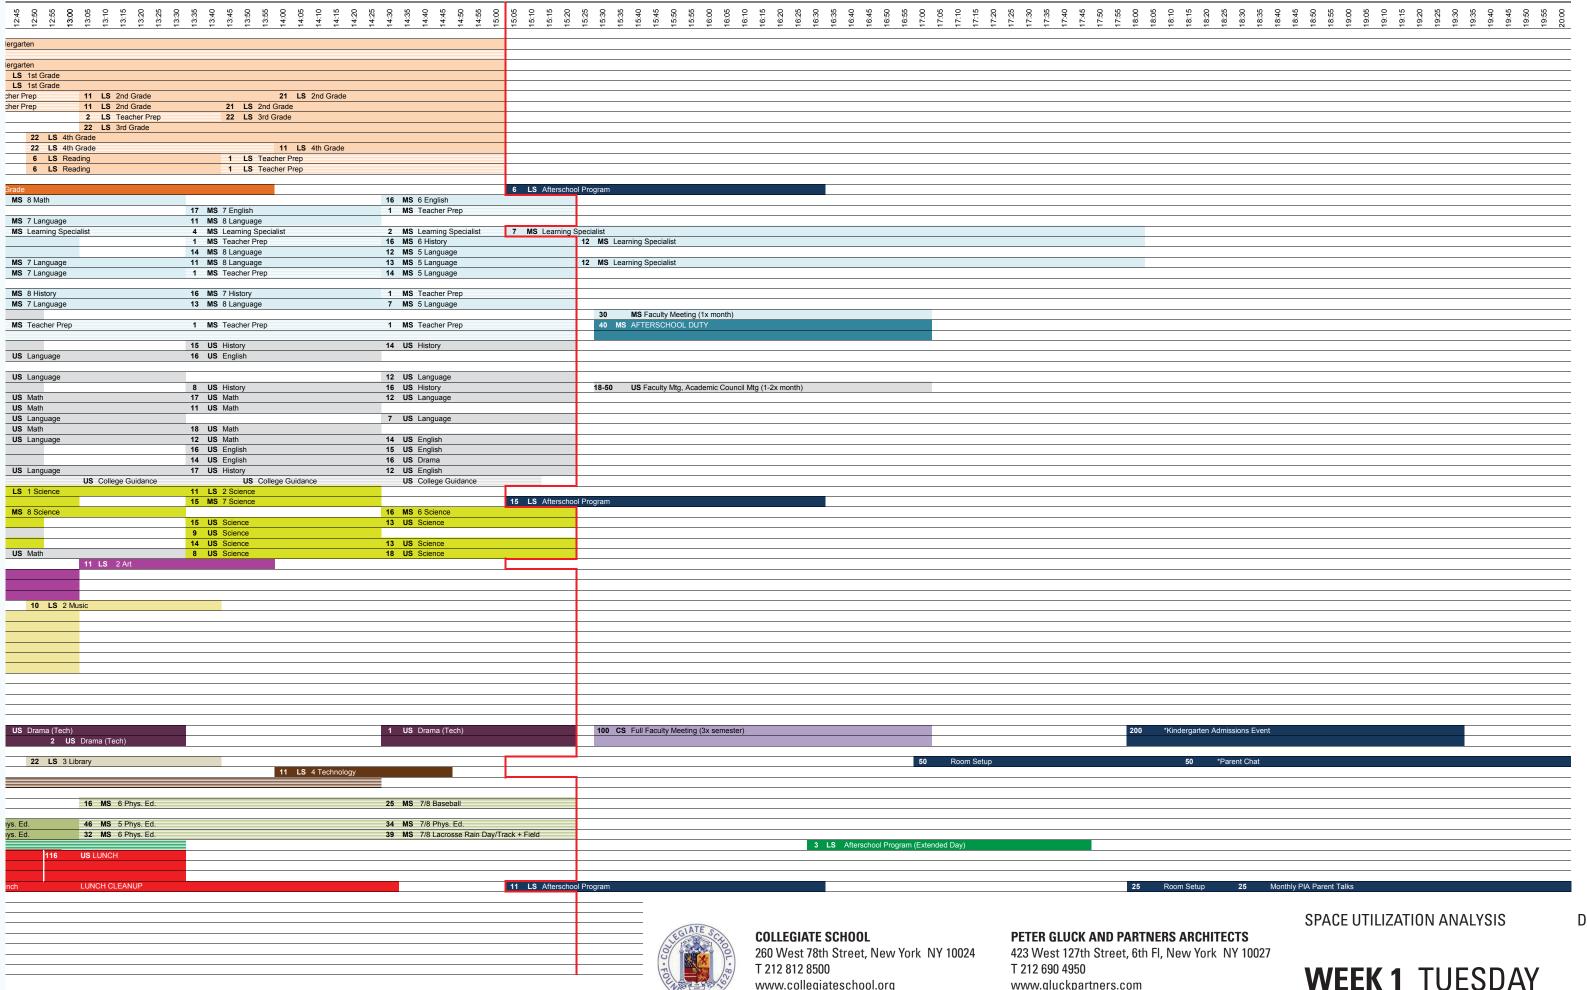

# EXISTING PROGRAM ANALYSIS SUMMARY OF KEY FINDINGS An inventory of the existing facilities shows how spaces West End Plaza (WEP) with Infill Building are inefficient with

An inventory of the existing facilities shows how spaces are distributed within the school; what spaces are used by Divisions, Departments, Administration, and Staff; and the efficiency of the building facilities. The information is organized by building: West End Plaza and Infill Building combined, Platten Hall, and 77th Street Church Building.

The following methodology was used:

- 1) Measure gross square feet (gsf) of the existing facilities by building. Identify as total area owned/leased as well as by total area occupied by Collegiate School.
- 2) Measure net square feet (nsf) of program space currently in use, categorized by the Division, Department, Administration or Staff that are the primary users.
- 3) Determine net square feet (nsf) of walls, circulation (including hallways, elevators, and stairs), mechanical rooms, and bathrooms which are all areas not defined as program space.
- 4) Calculate the efficiency of the buildings, which is the percentage derived by nsf / gsf. Alternatively, calculate the grossing factor which is the factor derived by gsf / nsf.
- 5) Compare the efficiency or grossing factor of the existing facilities using an industry standard for schools of 60.7% efficiency or a grossing factor of 1.65. The higher the grossing factor equates to a less efficient building.

West End Plaza (WEP) with Infill Building are inefficient with a 55.5% efficiency or 1.80 grossing factor. Platten Hall is inefficient with a 56.8% efficiency or 1.76 grossing factor. Space is wasted in excess circulation at the expense of program space. Note that if the buildings had air conditioning, adequate mechanical space, and corridors and stairs to code in WEP, efficiencies would be far worse.

The 77th Street Church Building is efficient with a 63.7% efficiency or 1.57 grossing factor, but this is primarily due to the cramped quarters, narrow hallways, single means of egress and no elevator, all of which are not compliant with the current code requirements and ADA guidelines for education buildings.