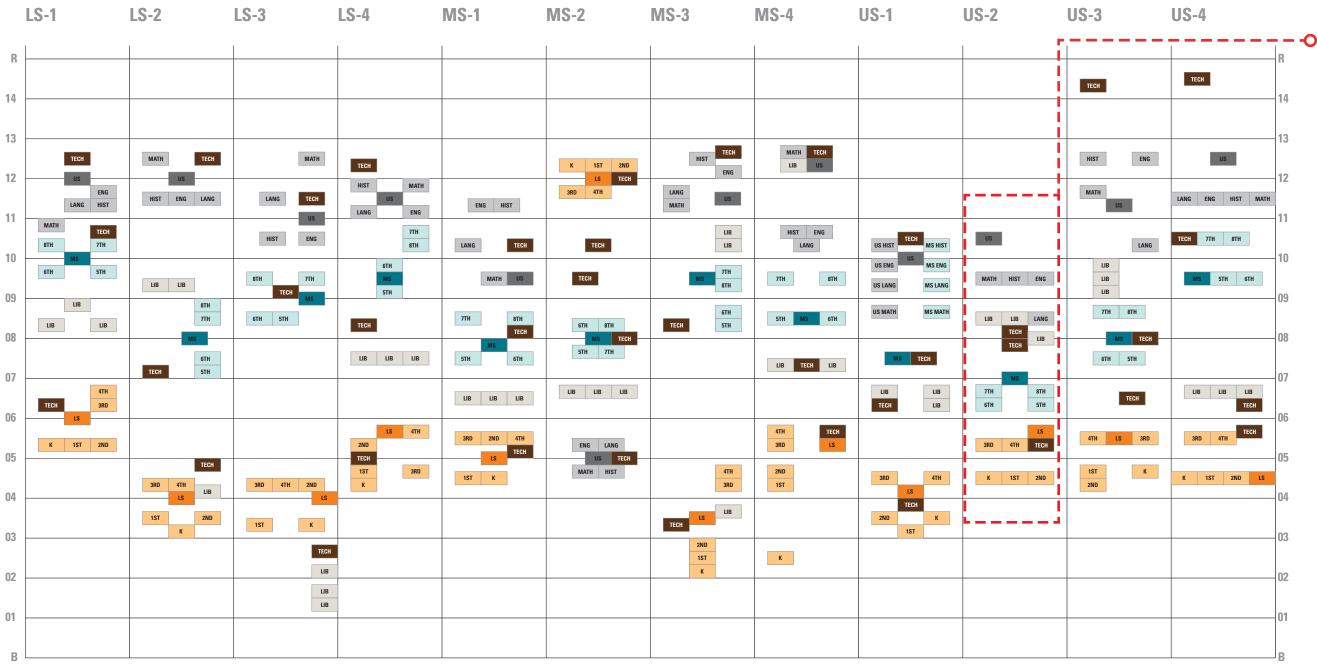

# EXISTING PROGRAM ANALYSIS SUMMARY OF KEY FINDINGS An inventory of the existing facilities shows how spaces West End Plaza (WEP) with Infill Building are inefficient with

An inventory of the existing facilities shows how spaces are distributed within the school; what spaces are used by Divisions, Departments, Administration, and Staff; and the efficiency of the building facilities. The information is organized by building: West End Plaza and Infill Building combined, Platten Hall, and 77th Street Church Building.

The following methodology was used:

- 1) Measure gross square feet (gsf) of the existing facilities by building. Identify as total area owned/leased as well as by total area occupied by Collegiate School.
- 2) Measure net square feet (nsf) of program space currently in use, categorized by the Division, Department, Administration or Staff that are the primary users.
- 3) Determine net square feet (nsf) of walls, circulation (including hallways, elevators, and stairs), mechanical rooms, and bathrooms which are all areas not defined as program space.
- 4) Calculate the efficiency of the buildings, which is the percentage derived by nsf / gsf. Alternatively, calculate the grossing factor which is the factor derived by gsf / nsf.
- 5) Compare the efficiency or grossing factor of the existing facilities using an industry standard for schools of 60.7% efficiency or a grossing factor of 1.65. The higher the grossing factor equates to a less efficient building.

West End Plaza (WEP) with Infill Building are inefficient with a 55.5% efficiency or 1.80 grossing factor. Platten Hall is inefficient with a 56.8% efficiency or 1.76 grossing factor. Space is wasted in excess circulation at the expense of program space. Note that if the buildings had air conditioning, adequate mechanical space, and corridors and stairs to code in WEP, efficiencies would be far worse.

The 77th Street Church Building is efficient with a 63.7% efficiency or 1.57 grossing factor, but this is primarily due to the cramped quarters, narrow hallways, single means of egress and no elevator, all of which are not compliant with the current code requirements and ADA guidelines for education buildings.