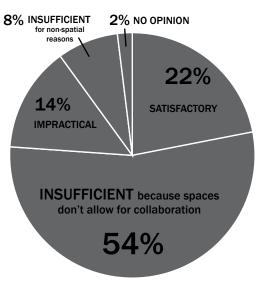

# EXISTING PROGRAM ANALYSIS SUMMARY OF KEY FINDINGS An inventory of the existing facilities shows how spaces West End Plaza (WEP) with Infill Building are inefficient with

An inventory of the existing facilities shows how spaces are distributed within the school; what spaces are used by Divisions, Departments, Administration, and Staff; and the efficiency of the building facilities. The information is organized by building: West End Plaza and Infill Building combined, Platten Hall, and 77th Street Church Building.