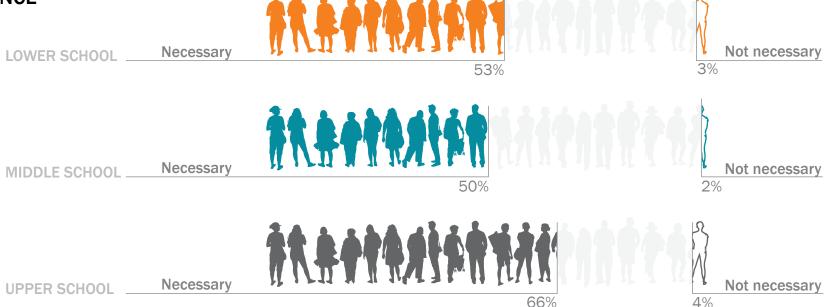

# EXISTING PROGRAM ANALYSIS SUMMARY OF KEY FINDINGS An inventory of the existing facilities shows how spaces West End Plaza (WEP) with Infill Building are inefficient with

An inventory of the existing facilities shows how spaces are distributed within the school; what spaces are used by Divisions, Departments, Administration, and Staff; and the efficiency of the building facilities. The information is organized by building: West End Plaza and Infill Building combined, Platten Hall, and 77th Street Church Building.

The following methodology was used:

- 1) Measure gross square feet (gsf) of the existing facilities by building. Identify as total area owned/leased as well as by total area occupied by Collegiate School.
- 2) Measure net square feet (nsf) of program space currently in use, categorized by the Division, Department, Administration or Staff that are the primary users.
- 3) Determine net square feet (nsf) of walls, circulation (including hallways, elevators, and stairs), mechanical rooms, and bathrooms which are all areas not defined as program space.
- 4) Calculate the efficiency of the buildings, which is the percentage derived by nsf / gsf. Alternatively, calculate the grossing factor which is the factor derived by gsf / nsf.
- 5) Compare the efficiency or grossing factor of the existing facilities using an industry standard for schools of 60.7% efficiency or a grossing factor of 1.65. The higher the grossing factor equates to a less efficient building.

West End Plaza (WEP) with Infill Building are inefficient with a 55.5% efficiency or 1.80 grossing factor. Platten Hall is inefficient with a 56.8% efficiency or 1.76 grossing factor. Space is wasted in excess circulation at the expense of program space. Note that if the buildings had air conditioning, adequate mechanical space, and corridors and stairs to code in WEP, efficiencies would be far worse.

The 77th Street Church Building is efficient with a 63.7% efficiency or 1.57 grossing factor, but this is primarily due to the cramped quarters, narrow hallways, single means of egress and no elevator, all of which are not compliant with the current code requirements and ADA guidelines for education buildings.