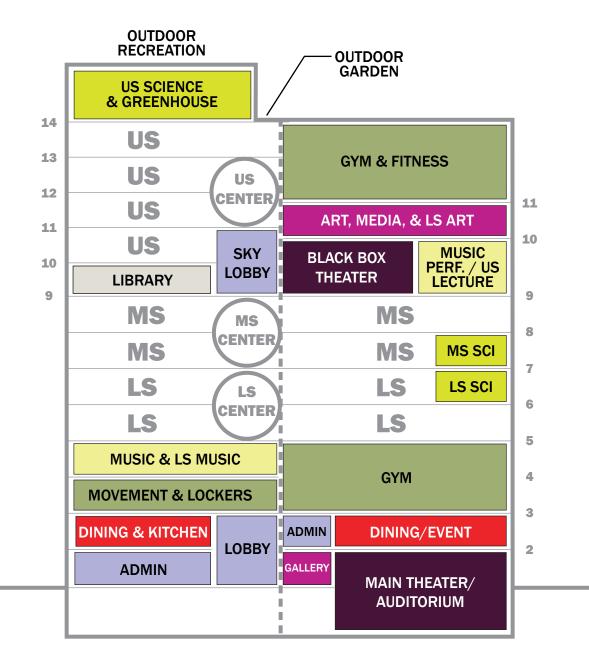

**SECTION F - SPACE ALLOCATION ANALYSIS** 

SECTION G - ADJACENCIES AND TEST FIT SCHEMES

SECTION H - CONSTRUCTION PHASING ANALYSIS