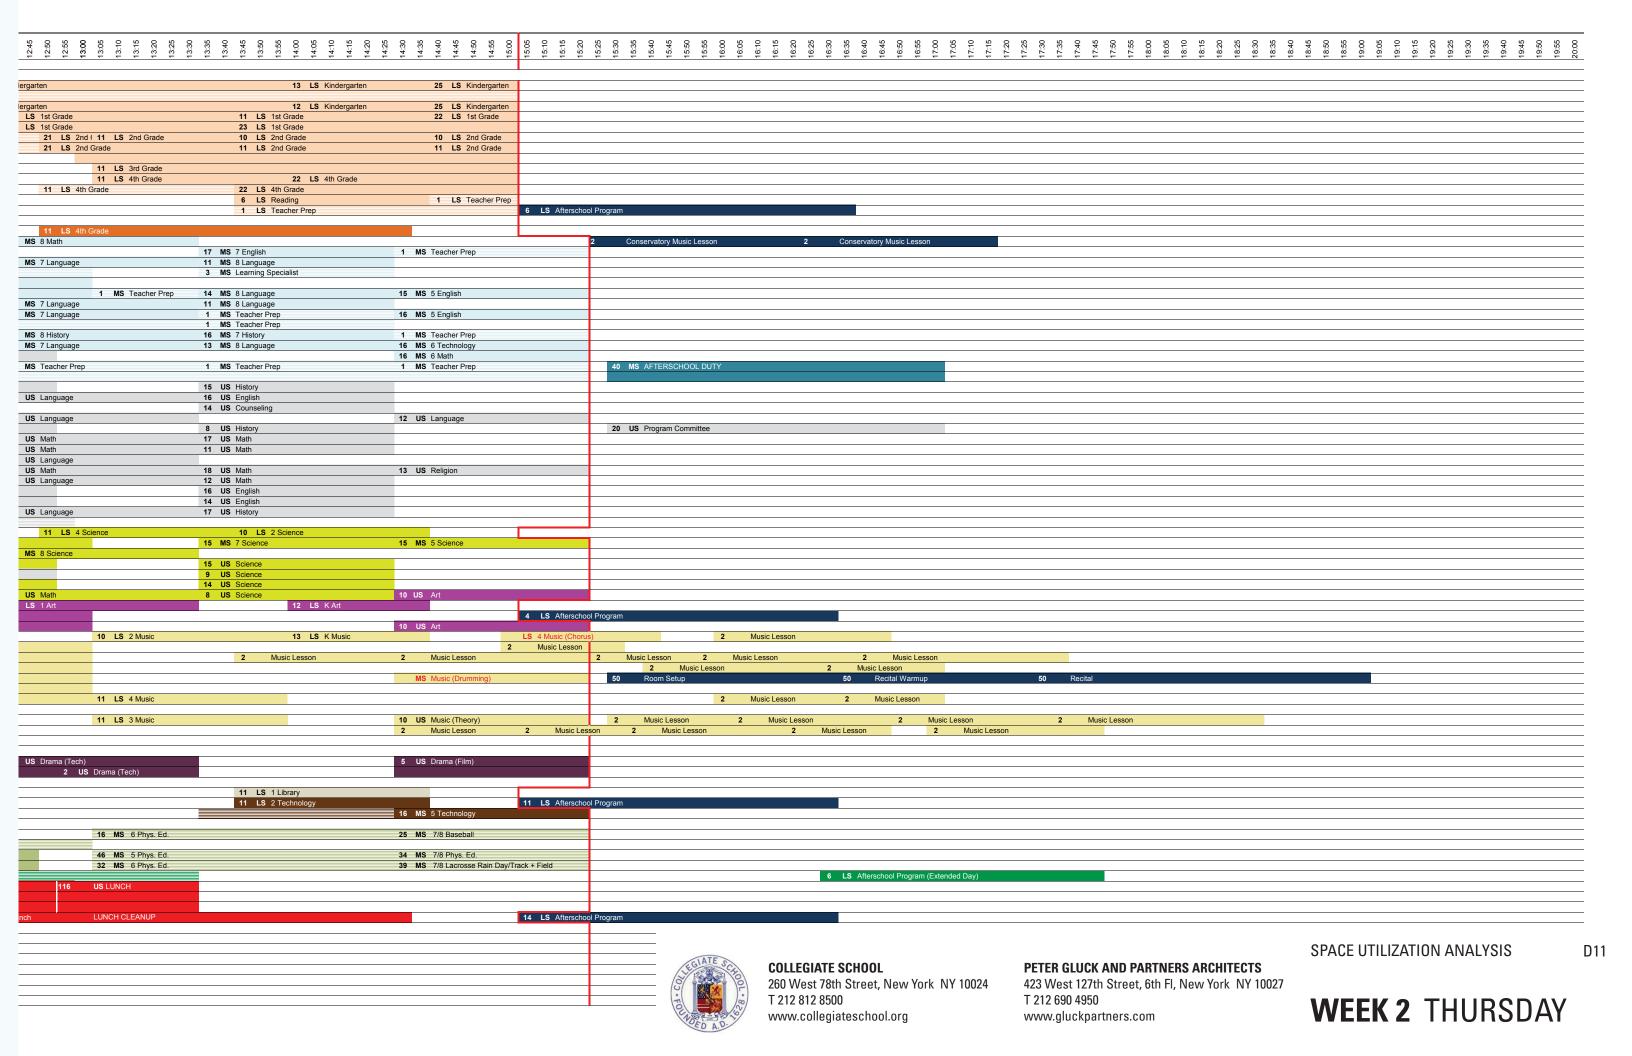

# EXISTING PROGRAM ANALYSIS SUMMARY OF KEY FINDINGS An inventory of the existing facilities shows how spaces West End Plaza (WEP) with Infill Building are inefficient with

An inventory of the existing facilities shows how spaces are distributed within the school; what spaces are used by Divisions, Departments, Administration, and Staff; and the efficiency of the building facilities. The information is organized by building: West End Plaza and Infill Building combined, Platten Hall, and 77th Street Church Building.

The following methodology was used:

- 1) Measure gross square feet (gsf) of the existing facilities by building. Identify as total area owned/leased as well as by total area occupied by Collegiate School.
- 2) Measure net square feet (nsf) of program space currently in use, categorized by the Division, Department, Administration or Staff that are the primary users.
- 3) Determine net square feet (nsf) of walls, circulation (including hallways, elevators, and stairs), mechanical rooms, and bathrooms which are all areas not defined as program space.
- 4) Calculate the efficiency of the buildings, which is the percentage derived by nsf / gsf. Alternatively, calculate the grossing factor which is the factor derived by gsf / nsf.
- 5) Compare the efficiency or grossing factor of the existing facilities using an industry standard for schools of 60.7% efficiency or a grossing factor of 1.65. The higher the grossing factor equates to a less efficient building.

West End Plaza (WEP) with Infill Building are inefficient with a 55.5% efficiency or 1.80 grossing factor. Platten Hall is inefficient with a 56.8% efficiency or 1.76 grossing factor. Space is wasted in excess circulation at the expense of program space. Note that if the buildings had air conditioning, adequate mechanical space, and corridors and stairs to code in WEP, efficiencies would be far worse.

The 77th Street Church Building is efficient with a 63.7% efficiency or 1.57 grossing factor, but this is primarily due to the cramped quarters, narrow hallways, single means of egress and no elevator, all of which are not compliant with the current code requirements and ADA guidelines for education buildings.