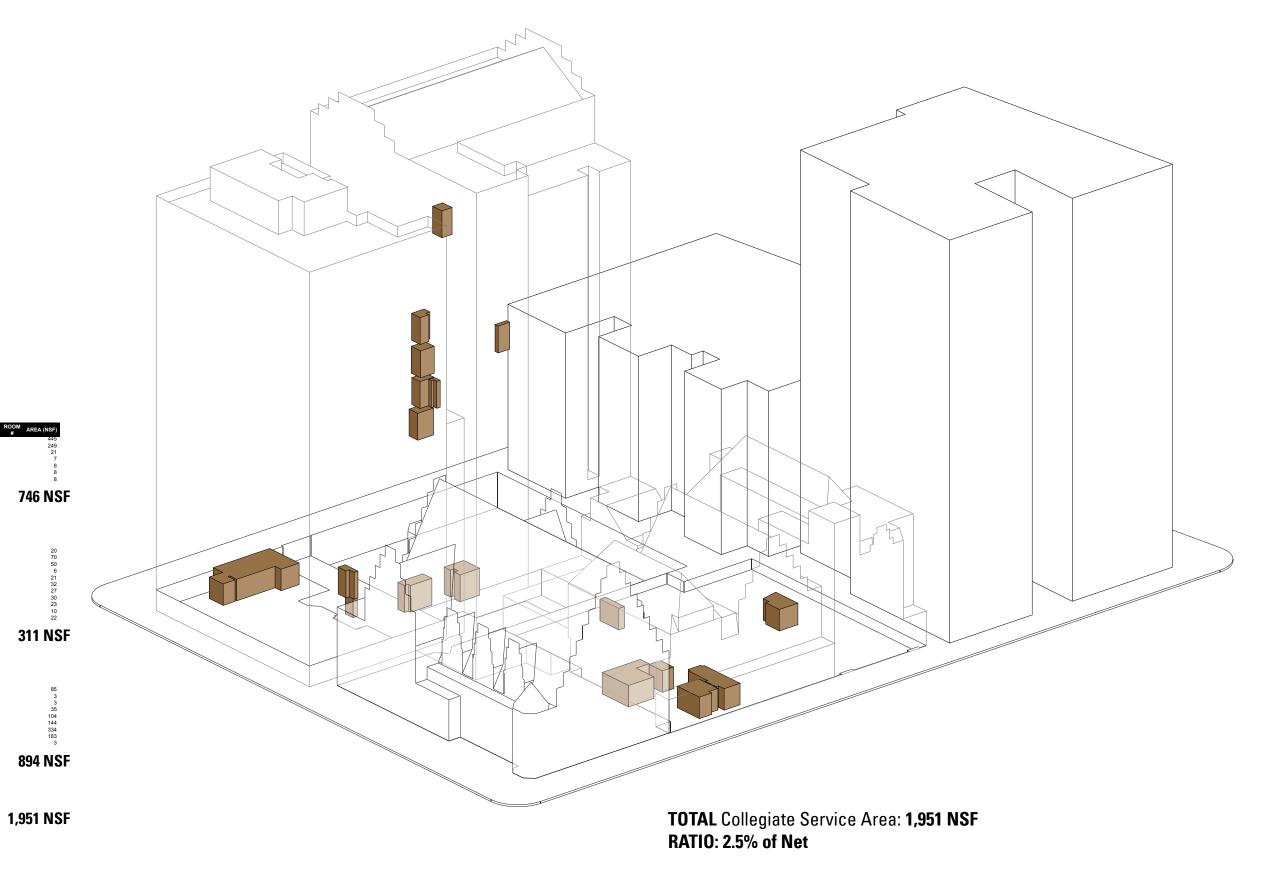

**PLATTEN HALL:** 3,672 NSF

77TH STREET CHURCH BUILDING: 0 NSF

TOTAL: 6,003 NSF

**RATIO: 7.7% of Net** \*See Page A22 for complete index of Collegiate spaces

**COLLEGIATE SCHOOL** 260 West 78th Street, New York NY 10024 T 212 812 8500 www.collegiateschool.org