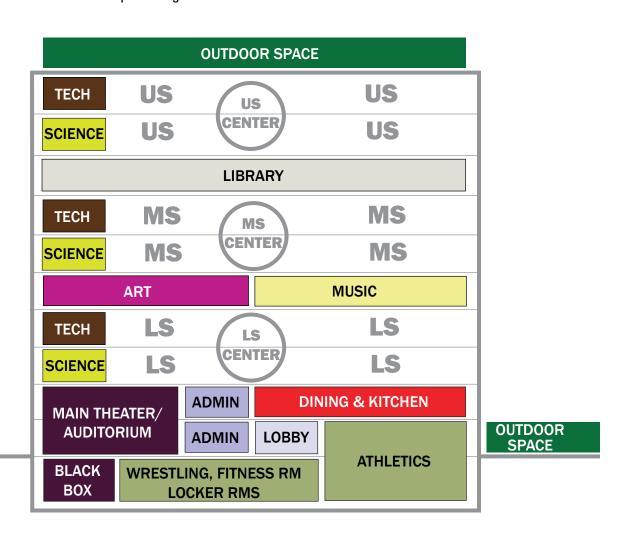

# EXISTING PROGRAM ANALYSIS SUMMARY OF KEY FINDINGS An inventory of the existing facilities shows how spaces West End Plaza (WEP) with Infill Building are inefficient with

An inventory of the existing facilities shows how spaces are distributed within the school; what spaces are used by Divisions, Departments, Administration, and Staff; and the efficiency of the building facilities. The information is organized by building: West End Plaza and Infill Building combined, Platten Hall, and 77th Street Church Building.

West End Plaza (WEP) with Infill Building are inefficient with a 55.5% efficiency or 1.80 grossing factor. Platten Hall is inefficient with a 56.8% efficiency or 1.76 grossing factor. Space is wasted in excess circulation at the expense of program space. Note that if the buildings had air conditioning, adequate mechanical space, and corridors and stairs to code in WEP, efficiencies would be far worse.

The 77th Street Church Building is efficient with a 63.7% efficiency or 1.57 grossing factor, but this is primarily due to the cramped quarters, narrow hallways, single means of egress and no elevator, all of which are not compliant with the current code requirements and ADA guidelines for education buildings.