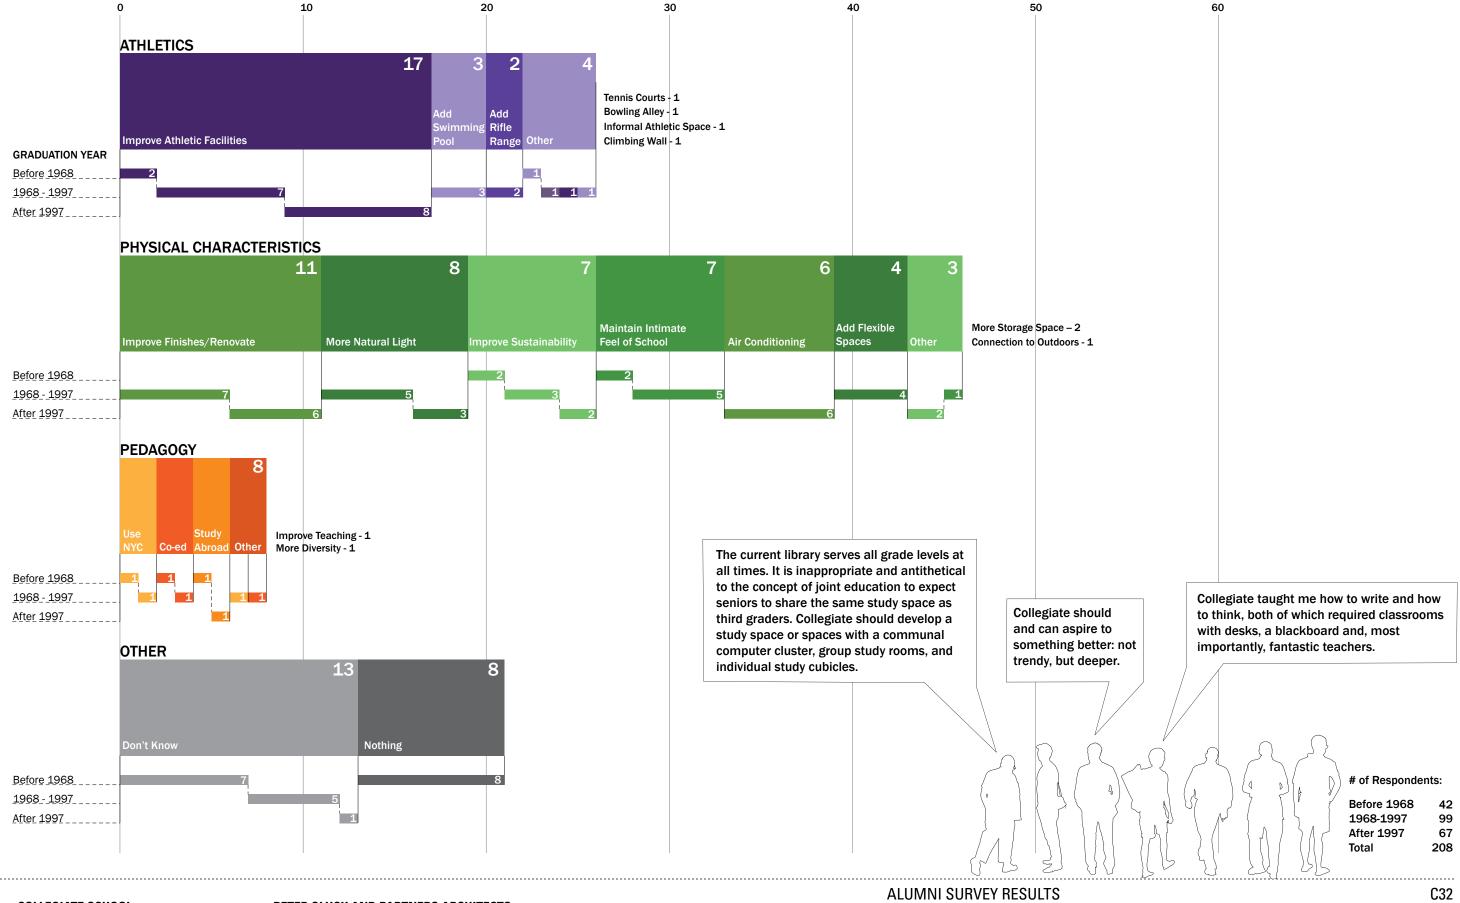

# EXISTING PROGRAM ANALYSIS SUMMARY OF KEY FINDINGS An inventory of the existing facilities shows how spaces West End Plaza (WEP) with Infill Building are inefficient with

An inventory of the existing facilities shows how spaces are distributed within the school; what spaces are used by Divisions, Departments, Administration, and Staff; and the efficiency of the building facilities. The information is organized by building: West End Plaza and Infill Building combined, Platten Hall, and 77th Street Church Building.

West End Plaza (WEP) with Infill Building are inefficient with a 55.5% efficiency or 1.80 grossing factor. Platten Hall is inefficient with a 56.8% efficiency or 1.76 grossing factor. Space is wasted in excess circulation at the expense of program space. Note that if the buildings had air conditioning, adequate mechanical space, and corridors and stairs to code in WEP, efficiencies would be far worse.

The 77th Street Church Building is efficient with a 63.7% efficiency or 1.57 grossing factor, but this is primarily due to the cramped quarters, narrow hallways, single means of egress and no elevator, all of which are not compliant with the current code requirements and ADA guidelines for education buildings.