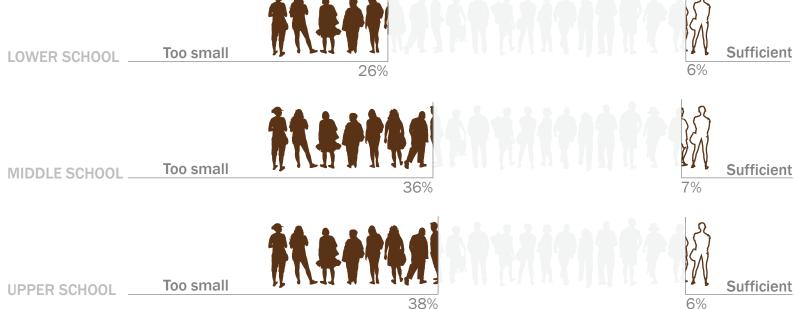

# EXISTING PROGRAM ANALYSIS SUMMARY OF KEY FINDINGS An inventory of the existing facilities shows how spaces West End Plaza (WEP) with Infill Building are inefficient with

An inventory of the existing facilities shows how spaces are distributed within the school; what spaces are used by Divisions, Departments, Administration, and Staff; and the efficiency of the building facilities. The information is organized by building: West End Plaza and Infill Building combined, Platten Hall, and 77th Street Church Building.

The following methodology was used:

- 1) Measure gross square feet (gsf) of the existing facilities by building. Identify as total area owned/leased as well as by total area occupied by Collegiate School.
- 2) Measure net square feet (nsf) of program space currently in use, categorized by the Division, Department, Administration or Staff that are the primary users.
- 3) Determine net square feet (nsf) of walls, circulation (including hallways, elevators, and stairs), mechanical rooms, and bathrooms which are all areas not defined as program space.
- 4) Calculate the efficiency of the buildings, which is the percentage derived by nsf / gsf. Alternatively, calculate the grossing factor which is the factor derived by gsf / nsf.
- 5) Compare the efficiency or grossing factor of the existing facilities using an industry standard for schools of 60.7% efficiency or a grossing factor of 1.65. The higher the grossing factor equates to a less efficient building.

West End Plaza (WEP) with Infill Building are inefficient with a 55.5% efficiency or 1.80 grossing factor. Platten Hall is inefficient with a 56.8% efficiency or 1.76 grossing factor. Space is wasted in excess circulation at the expense of program space. Note that if the buildings had air conditioning, adequate mechanical space, and corridors and stairs to code in WEP, efficiencies would be far worse.

The 77th Street Church Building is efficient with a 63.7% efficiency or 1.57 grossing factor, but this is primarily due to the cramped quarters, narrow hallways, single means of egress and no elevator, all of which are not compliant with the current code requirements and ADA guidelines for education buildings.