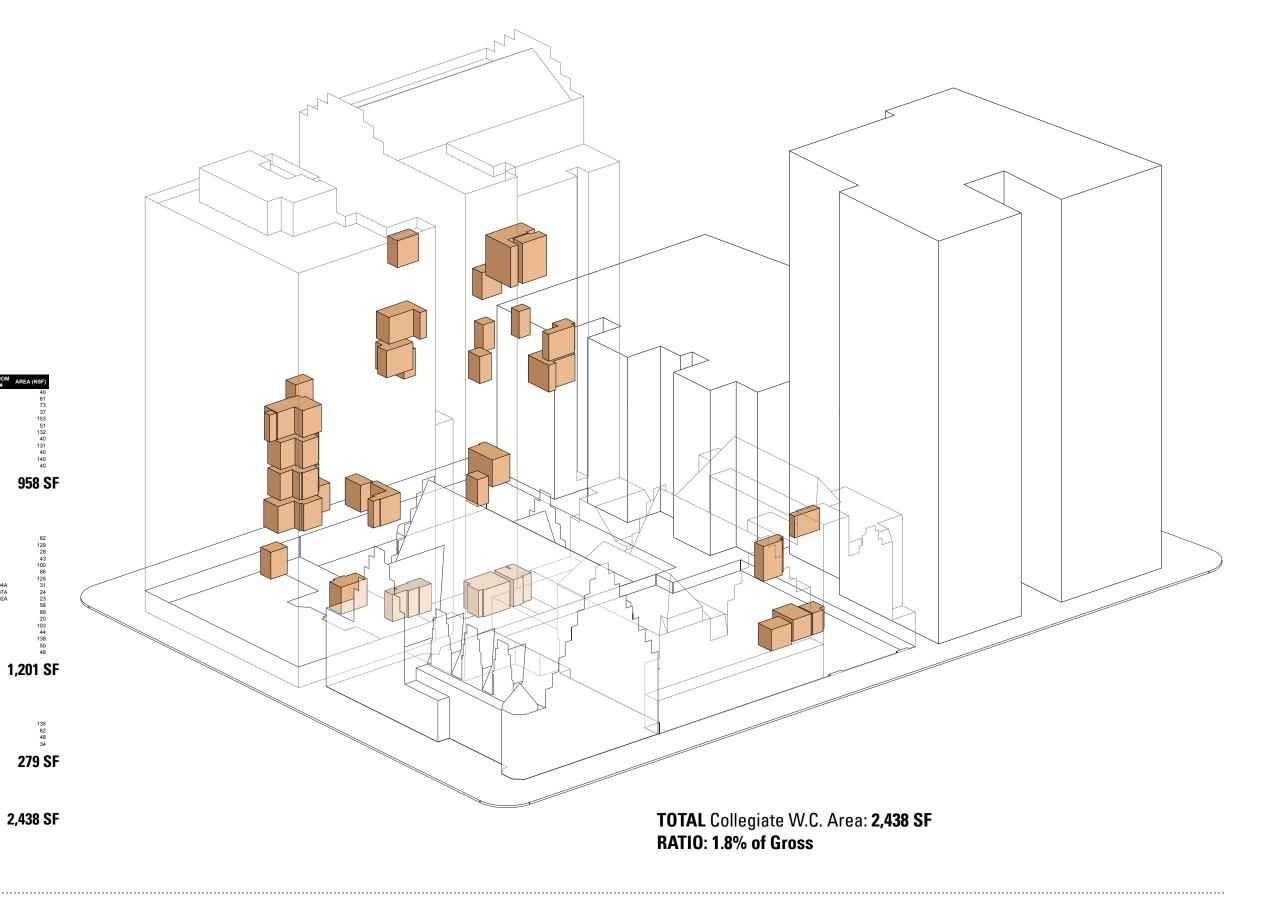

3- APPENDIX

existing program index

A5 A6 **A7 A8** A9 A10 A11 A12 A13 A14 A15 A16 A17 A18 A19 A20 A21

page

|                                  | GROSS AREA | NET AR | EA         | GROSSING | WALL/SHAF | T AREA     | CIRCULAT | ON AREA    | MECHANIC | AL AREA    | W.C. A | REA        |
|----------------------------------|------------|--------|------------|----------|-----------|------------|----------|------------|----------|------------|--------|------------|
|                                  | G.S.F.     | N.S.F. | % OF GROSS | FACTOR   | S.F.      | % OF GROSS | S.F.     | % OF GROSS | S.F.     | % OF GROSS | S.F.   | % OF GROSS |
| West End Plaza & Infill Building | 41,639     | 23,105 | 55.5%      | 1.80     | 8,866     | 21.3%      | 6,689    | 16.1%      | 2,021    | 4.9%       | 958    | 2.3%       |
| Platten Hall                     | 75,094     | 42,646 | 56.8%      | 1.76     | 13,530    | 18.0%      | 14,181   | 18.9%      | 3,536    | 4.7%       | 1,201  | 1.6%       |
| 77th Street Church Building      | 19,835     | 12,675 | 63.9%      | 1.57     | 3,521     | 17.8%      | 2,743    | 13.8%      | 617      | 3.1%       | 279    | 1.4%       |
| Total Collegiate Campus          | 136,568    | 78,436 | 57.4%      | 1.74     | 26,907    | 19.7%      | 22,613   | 16.6%      | 6,174    | 4.5%       | 2,438  | 1.8%       |

MARY A6

W.C. AREA