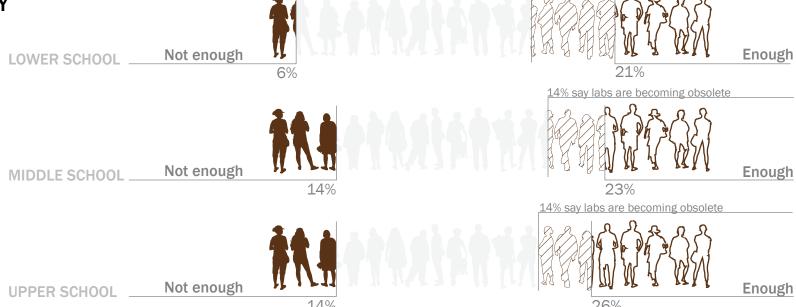

# EXISTING PROGRAM ANALYSIS SUMMARY OF KEY FINDINGS An inventory of the existing facilities shows how spaces West End Plaza (WEP) with Infill Building are inefficient with

An inventory of the existing facilities shows how spaces are distributed within the school; what spaces are used by Divisions, Departments, Administration, and Staff; and the efficiency of the building facilities. The information is organized by building: West End Plaza and Infill Building combined, Platten Hall, and 77th Street Church Building.

The following methodology was used:

- 1) Measure gross square feet (gsf) of the existing facilities by building. Identify as total area owned/leased as well as by total area occupied by Collegiate School.
- 2) Measure net square feet (nsf) of program space currently in use, categorized by the Division, Department, Administration or Staff that are the primary users.
- 3) Determine net square feet (nsf) of walls, circulation (including hallways, elevators, and stairs), mechanical rooms, and bathrooms which are all areas not defined as program space.
- 4) Calculate the efficiency of the buildings, which is the percentage derived by nsf / gsf. Alternatively, calculate the grossing factor which is the factor derived by gsf / nsf.
- 5) Compare the efficiency or grossing factor of the existing facilities using an industry standard for schools of 60.7% efficiency or a grossing factor of 1.65. The higher the grossing factor equates to a less efficient building.

West End Plaza (WEP) with Infill Building are inefficient with a 55.5% efficiency or 1.80 grossing factor. Platten Hall is inefficient with a 56.8% efficiency or 1.76 grossing factor. Space is wasted in excess circulation at the expense of program space. Note that if the buildings had air conditioning, adequate mechanical space, and corridors and stairs to code in WEP, efficiencies would be far worse.

The 77th Street Church Building is efficient with a 63.7% efficiency or 1.57 grossing factor, but this is primarily due to the cramped quarters, narrow hallways, single means of egress and no elevator, all of which are not compliant with the current code requirements and ADA guidelines for education buildings.