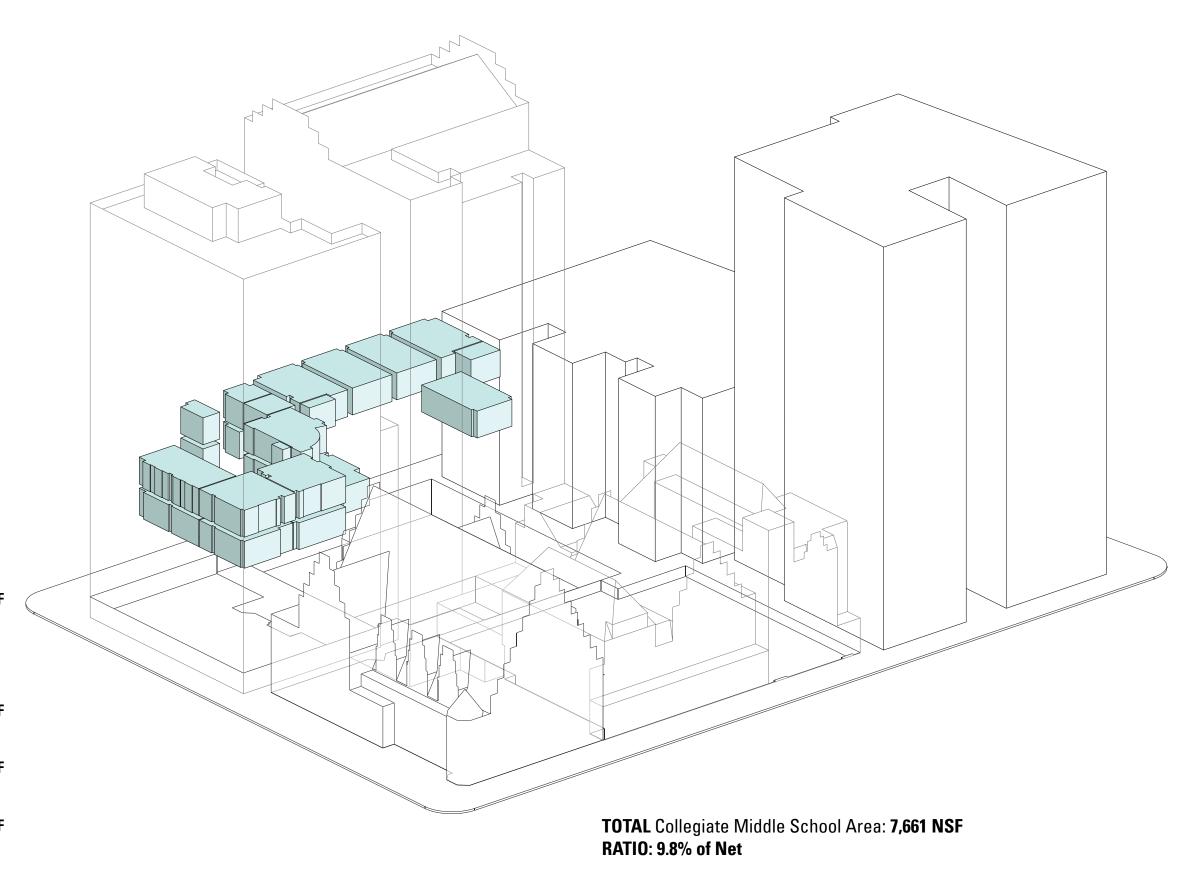

PLATTEN HALL: 2,683 NSF

77TH STREET CHURCH BUILDING: 0 NSF

TOTAL: 7,661 NSF

\*See Page A22 for complete index of Collegiate spaces

COLLEGIATE SCHOOL

260 West 78th Street, New York NY 10024 T 212 812 8500 www.collegiateschool.org PETER GLUCK AND PARTNERS ARCHITECTS