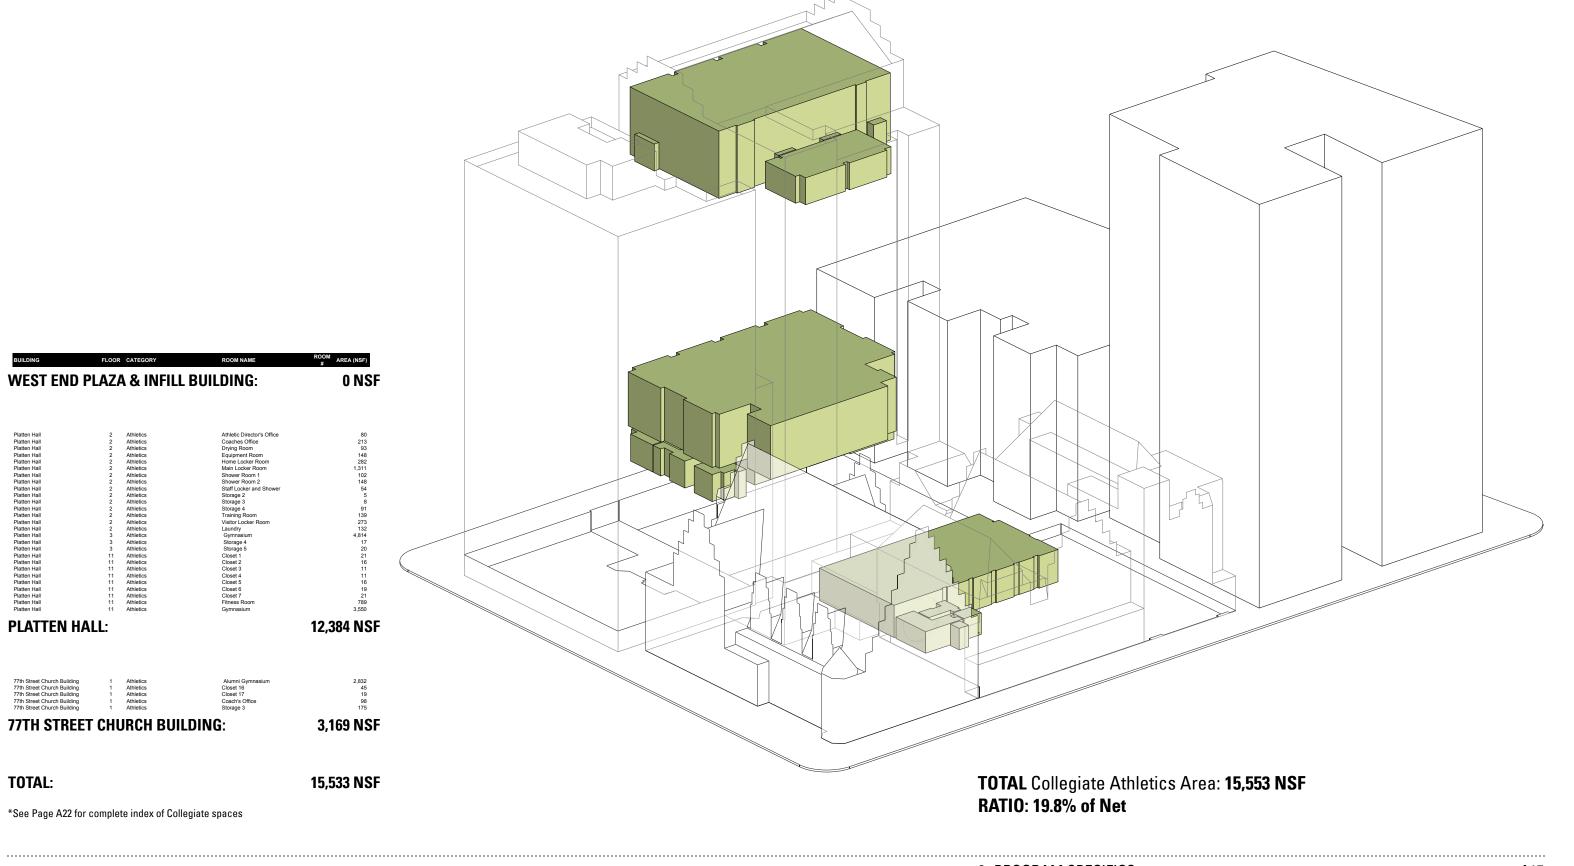

# **WEST END PLAZA & INFILL BUILDING:** 6,689 SF

is not always to code.

-77th St Church Building is short one means of

| DI ATTENI II                 | A 1 1 |                            |                                | 4 / 4 0 4 C |
|------------------------------|-------|----------------------------|--------------------------------|-------------|
| Platten Hall                 | 11    | Circulation                | Stair 4                        | 235         |
| Platten Hall                 | 11    | Circulation                | Stair 3                        | 299         |
| Platten Hall                 | 11    | Circulation                | Elevators 1,2                  | 144         |
| Platten Hall                 | 11    | Circulation                | Corridor 3                     | 70          |
| Platten Hall                 | 11    | Circulation                | Corridor 2                     | 196         |
| Platten Hall                 | 10    | Circulation                | Stair 4                        | 227         |
| Platten Hall                 | 10    | Circulation                | Stair 3                        | 287         |
| Platten Hall                 | 10    | Circulation                | Elevators 1,2                  | 151         |
| Platten Hall                 | 10    | Circulation                | Corridor 2                     | 632         |
| Platten Hall                 | 9     | Circulation                | Stair 4                        | 227         |
| Platten Hall                 | 9     | Circulation                | Stair 3                        | 299         |
| Platten Hall                 | 9     | Circulation                | Elevators 1,2                  | 152         |
| Platten Hall                 | 8     | Circulation                | Stair 4                        | 227         |
| Platten Hall                 | 8     | Circulation                | Stair 3                        | 304         |
| Platten Hall                 | 8     | Circulation                | Elevators 1,2                  | 152         |
| Platten Hall                 | 8     | Circulation                | Corridor 2                     | 782         |
| Platten Hall                 | 7     | Circulation                | Stair 4                        | 229         |
| Platten Hall                 | 7     | Circulation                | Stair 3                        | 290         |
| Platten Hall                 | 7     | Circulation                | Elevator 1,2                   | 151         |
| Platten Hall                 | 7     | Circulation                | Corridor 3                     | 297         |
| Platten Hall                 | 6     | Circulation                | Stair 4                        | 227         |
| Platten Hall                 | 6     | Circulation                | Stair 3                        | 299         |
| Platten Hall                 | 6     | Circulation                | Elevator 1,2                   | 152         |
| Platten Hall                 | 6     | Circulation                | Corridor 2                     | 929         |
| Platten Hall                 | 5     | Circulation                | Stair 4                        | 226         |
| Platten Hall                 | 5     | Circulation                | Stair 3                        |             |
| Platten Hall                 | 5     | Circulation                | Elevators 1,2                  | 152<br>299  |
| Platten Hall                 | 5     | Circulation                | Corridor 2                     | 929         |
| Platten Hall                 | 4     | Circulation                | Stair 4                        | 226         |
| Platten Hall                 | 4     | Circulation                | Stair 3                        | 284         |
| Platten Hall                 | 4     | Circulation                | Elevators 1,2                  | 151         |
| Platten Hall                 | 3     | Circulation                | Stair 4                        | 225         |
| Platten Hall                 |       | Circulation                | Stair 3                        | 305         |
|                              | 3     |                            |                                |             |
| Platten Hall<br>Platten Hall | 2     | Circulation<br>Circulation | Stair 4<br>Elevators 1.2       | 382<br>152  |
| Platten Hall                 |       | Circulation                | Stair 3<br>Stair 4             | 382         |
| Platten Hall<br>Platten Hall | 2     | Circulation                | Elevators 1,2<br>Stair 3       | 150<br>297  |
| Platten Hall                 | 2     | Circulation                | Elevators 1.2                  | 150         |
| Platten Hall                 | 2     | Circulation                | Corridor 2<br>Corridor 3       | 363<br>144  |
| Platten Hall                 | 2     | Circulation                | Corridor 2                     | 383         |
| Platten Hall                 | 1     | Circulation                | Vestibule 5                    | 34          |
| Platten Hall                 | 1     | Circulation                | Vestibule 4                    | 114         |
| Platten Hall                 | 1     | Circulation                | Vestibule 1                    | 131         |
| Platten Hall                 | 1     | Circulation                | Stair 5                        | 97          |
| Platten Hall                 | 1     | Circulation                | Stair 4                        | 69          |
| Platten Hall                 | 1     | Circulation                | Stair 3                        | 273         |
| Platten Hall                 | 1     | Circulation                | Elevators 1.2                  | 150         |
| Platten Hall                 | C1    | Circulation                | Stair 5                        | 130         |
| Platten Hall                 | C1    | Circulation                | Stair 3                        | 287         |
| Platten Hall                 | C1    | Circulation                | Elevators 1.2                  | 259<br>150  |
| Platten Hall                 | C1    | Circulation<br>Circulation | Auditorium Stair<br>Corridor 2 | 81<br>259   |
| Platten Hall                 | C1    |                            |                                |             |

| • - |
|-----|
| 963 |
| 82  |
| 130 |
| 39  |
| 163 |
| 162 |
| 190 |
| 147 |
| 152 |
| 198 |
| 366 |
| 151 |
|     |

**77TH STREET CHURCH BUILDING:** 2,743 SF

TOTAL: 22,613 SF

\*See Page 22 for complete index of Collegiate spaces

TOTAL Collegiate Circulation Area: 22,613 SF

RATIO: 16.6% of Gross

**COLLEGIATE SCHOOL** 

260 West 78th Street, New York NY 10024 T 212 812 8500 www.collegiateschool.org

PETER GLUCK AND PARTNERS ARCHITECTS