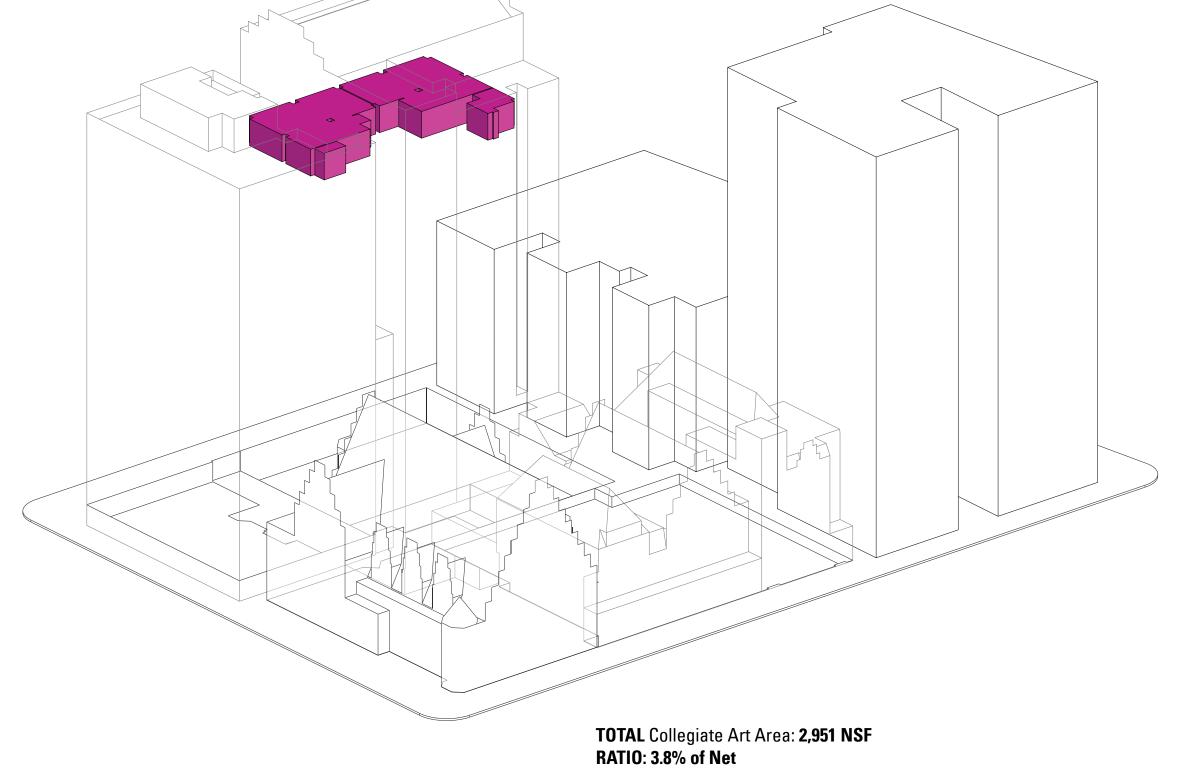

PETER GLUCK AND PARTNERS ARCHITECTS 423 West 127th Street, 6th Fl, New York NY 10027 T 212 690 4950 www.gluckpartners.com

2- PROGRAM SPECIFICS

A11

**SCIENCE AREA** 

| BUILDING                                                                     | FLOOR                      | CATEGORY                        | ROOM NAME                                               | ROOM #               | REA (NSF)                          |
|------------------------------------------------------------------------------|----------------------------|---------------------------------|---------------------------------------------------------|----------------------|------------------------------------|
| WEST ENI                                                                     | ) PLAZ                     | A & INFILI                      | L BUILDING:                                             |                      | 0 NSF                              |
| Platten Hall<br>Platten Hall<br>Platten Hall<br>Platten Hall<br>Platten Hall | 10<br>10<br>10<br>10<br>10 | Art<br>Art<br>Art<br>Art<br>Art | Art Office<br>Art Room<br>Art Room<br>Kiln<br>Photo Lab | 1003<br>1002<br>1004 | 208<br>1,235<br>1,262<br>48<br>179 |
| Platten Hall  PLATTEN I                                                      | HALL:                      | Art                             | Photo Lab Vestibule                                     | 1004A<br><b>2,9</b>  | 19<br>51 NSF                       |

TOTAL: 2,951 NSF

\*See Page A22 for complete index of Collegiate spaces

COLLEGIATE SCHOOL PETER GLUCK AND PARTNERS ARCHITECTS

260 West 78th Street, New York NY 10024
T 212 812 8500
www.collegiateschool.org