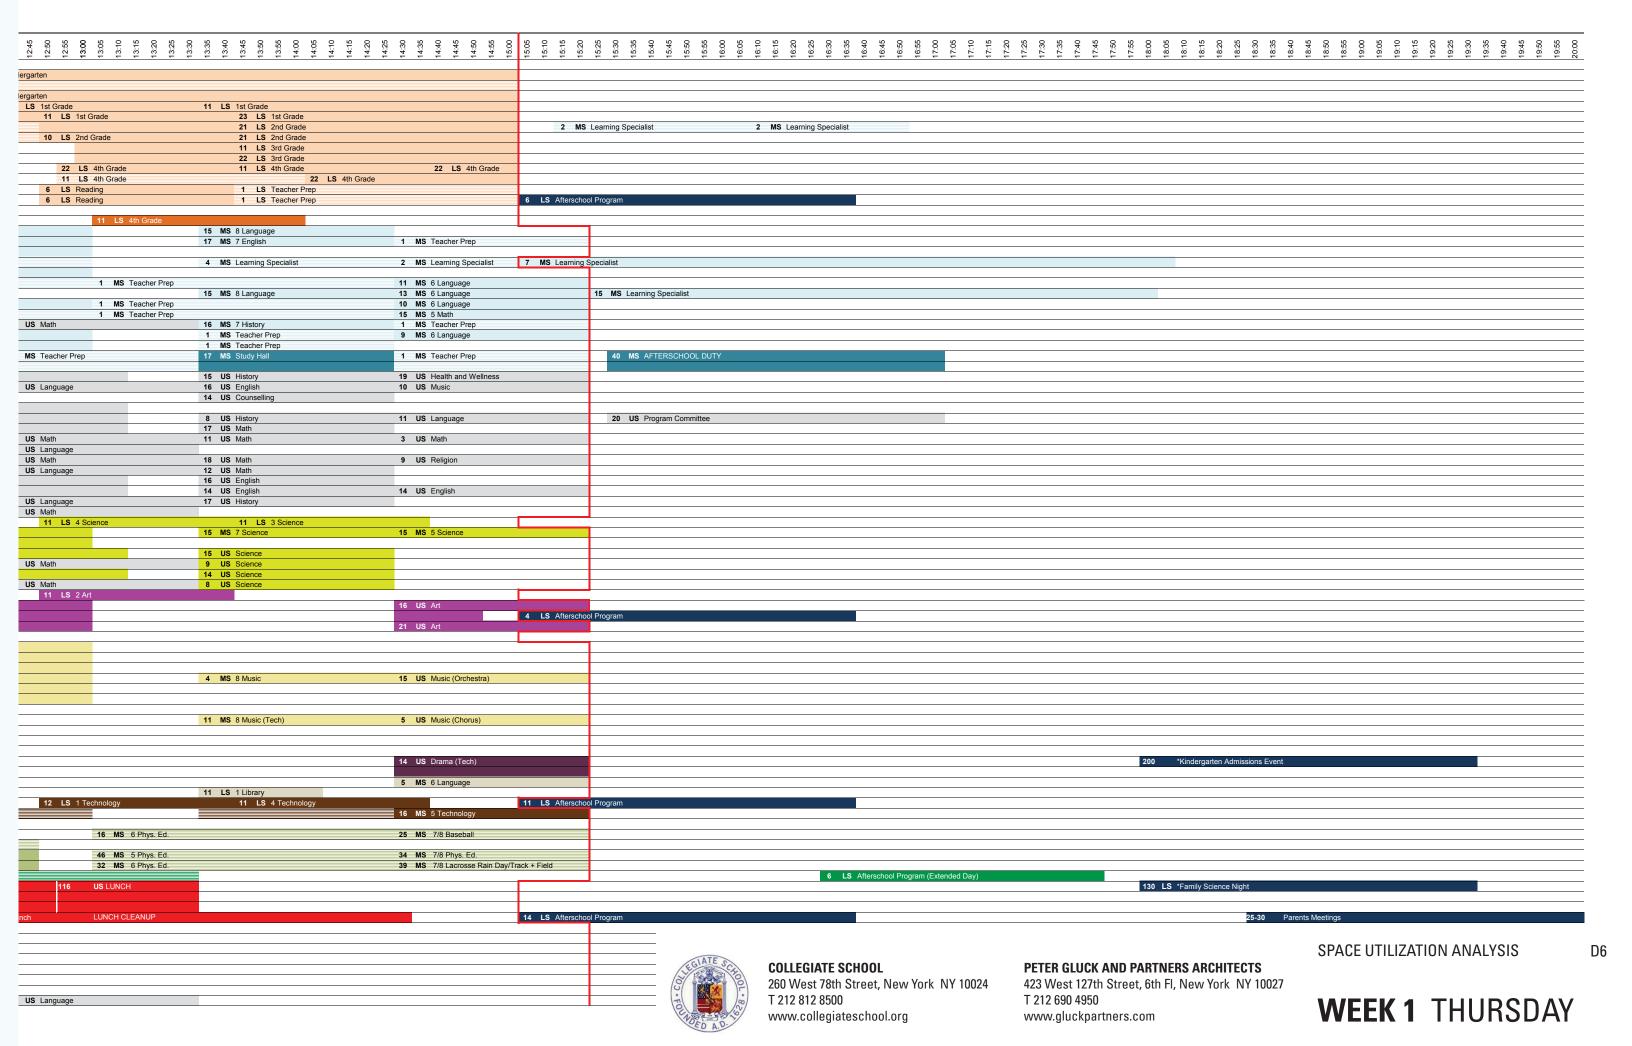

# EXISTING PROGRAM ANALYSIS SUMMARY OF KEY FINDINGS An inventory of the existing facilities shows how spaces West End Plaza (WEP) with Infill Building are inefficient with

An inventory of the existing facilities shows how spaces are distributed within the school; what spaces are used by Divisions, Departments, Administration, and Staff; and the efficiency of the building facilities. The information is organized by building: West End Plaza and Infill Building combined, Platten Hall, and 77th Street Church Building.

The following methodology was used:

- 1) Measure gross square feet (gsf) of the existing facilities by building. Identify as total area owned/leased as well as by total area occupied by Collegiate School.
- 2) Measure net square feet (nsf) of program space currently in use, categorized by the Division, Department, Administration or Staff that are the primary users.
- 3) Determine net square feet (nsf) of walls, circulation (including hallways, elevators, and stairs), mechanical rooms, and bathrooms which are all areas not defined as program space.
- 4) Calculate the efficiency of the buildings, which is the percentage derived by nsf / gsf. Alternatively, calculate the grossing factor which is the factor derived by gsf / nsf.
- 5) Compare the efficiency or grossing factor of the existing facilities using an industry standard for schools of 60.7% efficiency or a grossing factor of 1.65. The higher the grossing factor equates to a less efficient building.

West End Plaza (WEP) with Infill Building are inefficient with a 55.5% efficiency or 1.80 grossing factor. Platten Hall is inefficient with a 56.8% efficiency or 1.76 grossing factor. Space is wasted in excess circulation at the expense of program space. Note that if the buildings had air conditioning, adequate mechanical space, and corridors and stairs to code in WEP, efficiencies would be far worse.

The 77th Street Church Building is efficient with a 63.7% efficiency or 1.57 grossing factor, but this is primarily due to the cramped quarters, narrow hallways, single means of egress and no elevator, all of which are not compliant with the current code requirements and ADA guidelines for education buildings.