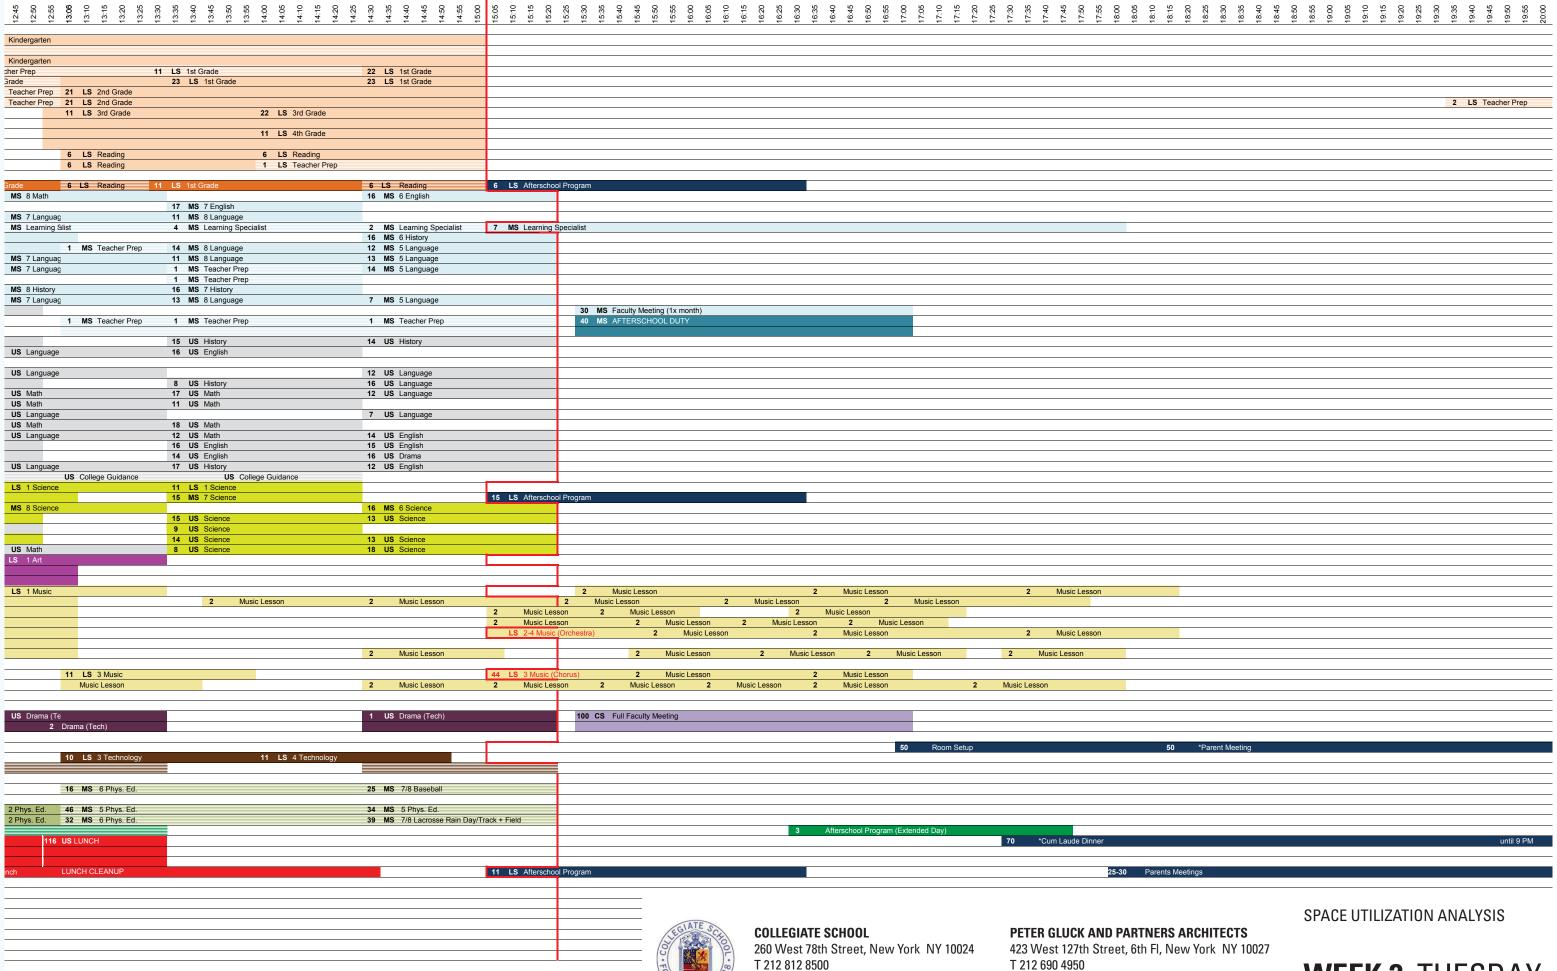

# EXISTING PROGRAM ANALYSIS SUMMARY OF KEY FINDINGS An inventory of the existing facilities shows how spaces West End Plaza (WEP) with Infill Building are inefficient with

An inventory of the existing facilities shows how spaces are distributed within the school; what spaces are used by Divisions, Departments, Administration, and Staff; and the efficiency of the building facilities. The information is organized by building: West End Plaza and Infill Building combined, Platten Hall, and 77th Street Church Building.

The following methodology was used:

- 1) Measure gross square feet (gsf) of the existing facilities by building. Identify as total area owned/leased as well as by total area occupied by Collegiate School.
- 2) Measure net square feet (nsf) of program space currently in use, categorized by the Division, Department, Administration or Staff that are the primary users.
- 3) Determine net square feet (nsf) of walls, circulation (including hallways, elevators, and stairs), mechanical rooms, and bathrooms which are all areas not defined as program space.
- 4) Calculate the efficiency of the buildings, which is the percentage derived by nsf / gsf. Alternatively, calculate the grossing factor which is the factor derived by gsf / nsf.
- 5) Compare the efficiency or grossing factor of the existing facilities using an industry standard for schools of 60.7% efficiency or a grossing factor of 1.65. The higher the grossing factor equates to a less efficient building.

West End Plaza (WEP) with Infill Building are inefficient with a 55.5% efficiency or 1.80 grossing factor. Platten Hall is inefficient with a 56.8% efficiency or 1.76 grossing factor. Space is wasted in excess circulation at the expense of program space. Note that if the buildings had air conditioning, adequate mechanical space, and corridors and stairs to code in WEP, efficiencies would be far worse.

The 77th Street Church Building is efficient with a 63.7% efficiency or 1.57 grossing factor, but this is primarily due to the cramped quarters, narrow hallways, single means of egress and no elevator, all of which are not compliant with the current code requirements and ADA guidelines for education buildings.