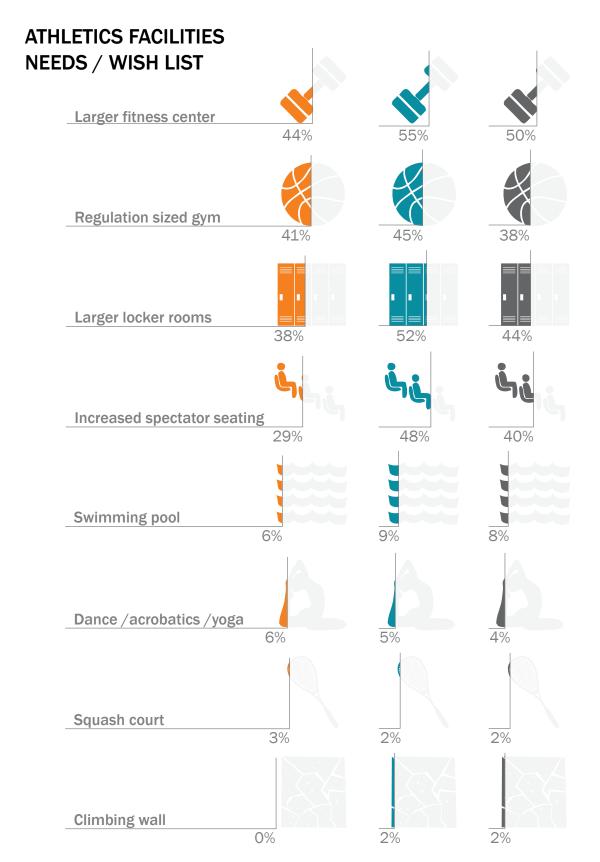

12 690 4950 www.gluckpartners.com FACULTY SURVEY ANALYSIS





# **LIBRARY** SIZE







T 212 812 8500

**COLLEGIATE SCHOOL** 260 West 78th Street, New York NY 10024 www.collegiateschool.org www.gluckpartners.com

PETER GLUCK AND PARTNERS ARCHITECTS 423 West 127th Street, 6th Fl, New York NY 10027 T 212 690 4950

**FACULTY SURVEY ANALYSIS** 





# COMPUTER LABS SIZE



# COMPUTER LABS QUANTITY



21% say labs are becoming obsolete

# COMPUTER LABS LOCATION





COLLEGIATE SCHOOL
260 West 78th Street, New York NY 10024
T 212 812 8500
www.collegiateschool.org

PETER GLUCK AND PARTNERS ARCHITECTS
423 West 127th Street, 6th FI, New York NY 10027
T 212 690 4950
www.gluckpartners.com

**FACULTY SURVEY ANALYSIS** 

TECHNOLOGY



# ATHLETICS FACILITIES SIZE



# ATHLETICS FACILITIES QUANTITY







COLLEGIATE SCHOOL
260 West 78th Street, New York NY 10024
T 212 812 8500

www.collegiateschool.org

PETER GLUCK AND PARTNERS ARCHITECTS
423 West 127th Street, 6th Fl, New York NY 10027

T 212 690 4950 www.gluckpartners.com FACULTY SURVEY ANALYSIS





# MAIN DINING SIZE



# MAIN DINING CONFIGURATION



# LOWER SCHOOL DINING SIZE



# MAIN DINING NOISE





COLLEGIATE SCHOOL
260 West 78th Street, New York NY 10024
T 212 812 8500
www.collegiateschool.org

PETER GLUCK AND PARTNERS ARCHITECTS
423 West 127th Street, 6th Fl, New York NY 10027

T 212 690 4950 www.gluckpartners.com FACULTY SURVEY ANALYSIS

**DINING** 



### **COLLABORATION ACROSS DIVISIONS**

### COLLABORATION AMONGST FACULTY AND STAFF ACROSS ALL DIVISIONS:







**UPPER SCHOOL** 

MIDDLE SCHOOL

..."I see it as one of the