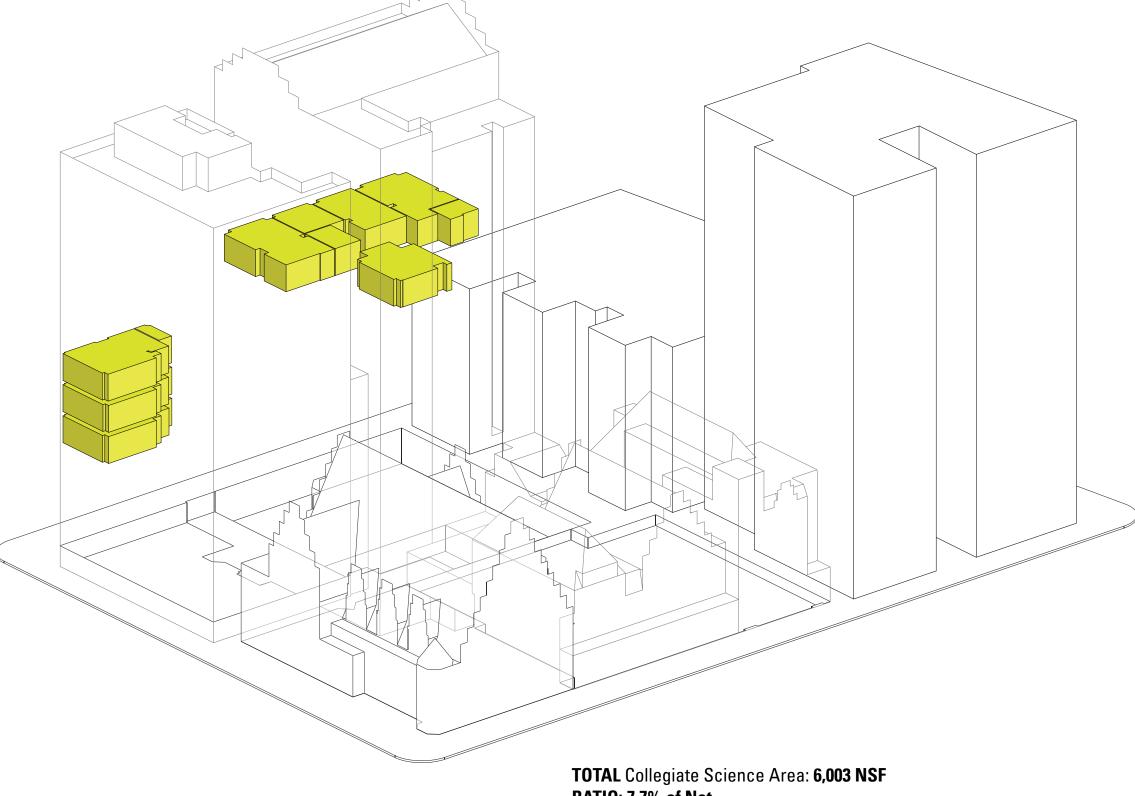

**PLATTEN HALL:** 3,672 NSF

77TH STREET CHURCH BUILDING: 0 NSF

TOTAL: 6,003 NSF

**RATIO: 7.7% of Net** \*See Page A22 for complete index of Collegiate spaces

**COLLEGIATE SCHOOL** 260 West 78th Street, New York NY 10024 T 212 812 8500 www.collegiateschool.org