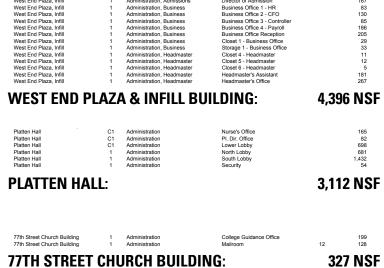

2- PROGRAM SPECIFICS

\*service defined as all toilets, closets and storage

| BUILDING                    | FLOOR | CATEGORY         | ROOM NAME ROOM                         | AREA (NSF) |
|-----------------------------|-------|------------------|----------------------------------------|------------|
|                             |       |                  | #                                      | . , ,      |
| 77th Street Church Building | 4     | Upper School     | Fac Office Support - Foreign Lang Head | 19         |
| 77th Street Church Building | 4     | Upper School     | Foreign Language Office                | 100        |
| 77th Street Church Building | 4     | W.C.             | Men's Toilet                           | 34         |
| Platten Hall                | C2    | Circulation      | Stair 3                                | 143        |
| Platten Hall                | C2    | Mechanical       | Boiler Room                            | 943        |
| Platten Hall                | C2    | Mechanical       | Elevator Pit                           | 153        |
| Platten Hall                | C2    | Mechanical       | Mechanical Room                        | 726        |
| Platten Hall                | C2    | Mechanical       | Oil Tank Storage                       | 556        |
| Platten Hall                | C1    | Administration   | Nurse's Office                         | 165        |
| Platten Hall                | C1    | Administration   | Pl. Dir. Office                        | 82         |
| Platten Hall                | C1    | Administration   | Lower Lobby                            | 698        |
|                             |       |                  |                                        |            |
| Platten Hall                | C1    | Circulation      | Auditorium Stair                       | 81         |
| Platten Hall                | C1    | Circulation      | Corridor 2                             | 259        |
| Platten Hall                | C1    | Circulation      | Elevators 1,2                          | 150        |
| Platten Hall                | C1    | Circulation      | Stair 3                                | 287        |
| Platten Hall                | C1    | Circulation      | Stair 5                                | 130        |
| Platten Hall                | C1    | Mechanical       | Electrical Room 2                      | 101        |
| Platten Hall                | C1    | Mechanical       | Meter Room                             | 82         |
| Platten Hall                | C1    | Service          | Storage 3                              | 20         |
| Platten Hall                | C1    | Service          | Storage 4                              | 70         |
| Platten Hall                | C1    | Service, Janitor | Janitor's Closet                       | 50         |
| Platten Hall                | C1    | Theater Arts     | Auditorium                             | 2,602      |
| Platten Hall                | C1    | Theater Arts     | Auditorium Storage                     | 72         |
| Platten Hall                | C1    | Theater Arts     | <u> </u>                               | 323        |
|                             |       |                  | Scenery Shop                           |            |
| Platten Hall                | C1    | Theater Arts     | Set Storage 1                          | 291        |
| Platten Hall                | C1    | Theater Arts     | Set Storage 2                          | 51         |
| Platten Hall                | C1    | W.C.             | Men's Restroom                         | 82         |
| Platten Hall                | C1    | W.C.             | Women's Restroom                       | 129        |
| Platten Hall                | 1     | Administration   | North Lobby                            | 681        |
| Platten Hall                | 1     | Administration   | South Lobby                            | 1,432      |
| Platten Hall                | 1     | Administration   | Security                               | 54         |
| Platten Hall                | 1     | Circulation      | Elevators 1,2                          | 150        |
| Platten Hall                | 1     | Circulation      | Stair 3                                | 273        |
| Platten Hall                | 1     | Circulation      | Stair 4                                | 69         |
| Platten Hall                | 1     | Circulation      | Stair 5                                | 97         |
| Platten Hall                | 1     | Circulation      | Vestibule 1                            | 131        |
| Platten Hall                | 1     | Circulation      | Vestibule 4                            | 114        |
|                             | 1     |                  |                                        | 34         |
| Platten Hall                |       | Circulation      | Vestibule 5                            |            |
| Platten Hall                | 1     | Mechanical       | Mechanical Room 2                      | 57         |
| Platten Hall                | 1     | Service, Janitor | Janitor's Closet                       | 6          |
| Platten Hall                | 1     | Theater Arts     | Auditorium Balcony                     | 903        |
| Platten Hall                | 1     | Theater Arts     | Sound Booth                            | 31         |
| Platten Hall                | 2     | Athletics        | Athletic Director's Office             | 80         |
| Platten Hall                | 2     | Athletics        | Coaches Office                         | 213        |
| Platten Hall                | 2     | Athletics        | Drying Room                            | 93         |
| Platten Hall                | 2     | Athletics        | Equipment Room                         | 148        |
| Platten Hall                | 2     | Athletics        | Home Locker Room                       | 282        |
| Platten Hall                | 2     | Athletics        | Main Locker Room                       | 1,311      |
| Platten Hall                | 2     | Athletics        | Shower Room 1                          | 1,311      |
| Platten Hall                |       |                  |                                        |            |
|                             | 2     | Athletics        | Shower Room 2                          | 148        |
| Platten Hall                | 2     | Athletics        | Staff Locker and Shower                | 54         |
| Platten Hall                | 2     | Athletics        | Storage 2                              | 5          |
| Platten Hall                | 2     | Athletics        | Storage 3                              | 8          |
| Platten Hall                | 2     | Athletics        | Storage 4                              | 91         |
| Platten Hall                | 2     | Athletics        | Training Room                          | 139        |
| Platten Hall                | 2     | Athletics        | Visitor Locker Room                    | 273        |
| Platten Hall                | 2     | Athletics        | Laundry                                | 132        |
| Platten Hall                | 2     | Circulation      | Corridor 2                             | 383        |
| Platten Hall                | 2     | Circulation      | Corridor 3                             | 144        |
| Platten Hall                | 2     | Circulation      | Elevators 1,2                          | 150        |
| Platten Hall                | 2     | Circulation      | Stair 3                                | 297        |
| Platten Hall                | 2     | Circulation      | Stair 4                                | 382        |
|                             |       |                  |                                        |            |
| Platten Hall                | 2     | Mechanical       | Mechanical Room                        | 918        |
| Platten Hall                | 2     | W.C.             | Staff Toilet - Athletics               | 28         |
| Platten Hall                | 2     | W.C.             | Toilet 1 - Athletics Locker Room       | 43         |
| Platten Hall                | 2     | W.C.             | Toilet 2 - Athletics Locker Room       | 100        |
| Platten Hall                | 2     | W.C.             | Toilet 3 - Athletics Locker Room       | 66         |
| Platten Hall                | 3     | Athletics        | Gymnasium                              | 4,814      |
| Platten Hall                | 3     | Athletics        | Storage 4                              | 17         |
| Platten Hall                | 3     | Athletics        | Storage 5                              | 20         |
| Platten Hall                | 3     | Circulation      | Elevators 1,2                          | 152        |
| Platten Hall                | 3     | Circulation      | Stair 3                                | 305        |
|                             |       |                  |                                        |            |

| BUILDING                    | FLOOR | CATEGORY                 | ROOM NAME                           | ROOM<br># | AREA (NS |
|-----------------------------|-------|--------------------------|-------------------------------------|-----------|----------|
| 77th Street Church Building | 1     | Administration           | College Guidance Office             | 11        | 19       |
| 77th Street Church Building | 1     | Administration           | Mailroom                            | 12        | 12       |
| 7th Street Church Building  | 1     | Athletics                | Alumni Gymnasium                    |           | 2,83     |
| 7th Street Church Building  | 1     | Athletics                | Closet 16                           |           | 2,00     |
| 7th Street Church Building  | 1     | Athletics                | Closet 17                           |           | -        |
|                             | 1     |                          |                                     |           | (        |
| 7th Street Church Building  |       | Athletics                | Coach's Office                      |           |          |
| 7th Street Church Building  | 1     | Athletics                | Storage 3                           |           | 17       |
| 77th Street Church Building | 1     | Circulation              | Corridor 4                          |           | 96       |
| 7th Street Church Building  | 1     | Circulation              | Stair 6                             |           | 3        |
| 77th Street Church Building | 1     | Circulation              | Vestibule 6                         |           | 13       |
| 77th Street Church Building | 1     | Circulation              | Vestibule 7                         |           | 3        |
| 77th Street Church Building | 1     | Mechanical               | Electrical Closet                   |           | į        |
| 77th Street Church Building | 1     | Mechanical               | Mechanical Room 3                   |           | 56       |
| 77th Street Church Building | 1     | Service                  | Building Services Supervisor Office |           | 8        |
| 77th Street Church Building | 1     | Service                  | Closet 14                           |           | `        |
| •                           | 1     |                          |                                     |           |          |
| 77th Street Church Building |       | Service                  | Closet 15                           |           | ,        |
| 77th Street Church Building | 1     | Service                  | Storage 4                           |           | 3        |
| 77th Street Church Building | 1     | Service                  | Storage 5                           |           | 10       |
| 77th Street Church Building | 1     | Service                  | Storage 6                           |           | 14       |
| 77th Street Church Building | 1     | Service                  | Storage 7 Crawl Space               |           | 33       |
| 77th Street Church Building | 1     | Service                  | Workroom                            |           | 18       |
| 77th Street Church Building | 1     | Technology               | Faculty Office - Technology         |           | 6        |
| 7th Street Church Building  | 1     | Technology, Upper School | , .,                                |           | 43       |
| 3                           |       |                          | Computer Center                     |           |          |
| 7th Street Church Building  | 1     | Technology, Upper School | Computer Tech Room                  |           | 18       |
| 77th Street Church Building | 1     | Upper School             | Book Storage                        |           | 14       |
| 7th Street Church Building  | 1     | Upper School             | Classroom                           | 15        | 4        |
| 7th Street Church Building  | 1     | Upper School             | Closet 10                           |           |          |
| 7th Street Church Building  | 1     | Upper School             | Closet 11                           |           |          |
| 77th Street Church Building | 1     | Upper School             | Closet 12                           |           |          |
| 77th Street Church Building | 1     | Upper School             | Closet 13 - Guidance Office         |           |          |
| •                           |       | • •                      | Closet 9                            |           |          |
| 7th Street Church Building  | 1     | Upper School             |                                     | 4.0       |          |
| 7th Street Church Building  | 1     | Upper School             | Dean of Students                    | 10        | 1.       |
| 7th Street Church Building  | 1     | Upper School             | Fisher-Landau Office                |           |          |
| 7th Street Church Building  | 1     | Upper School             | Academic Conf. Room 1/Asst. Acad. [ | 14        | 2        |
| 7th Street Church Building  | 1     | Upper School             | Academic Conf. Room 2               |           | 1        |
| 7th Street Church Building  | 1     | Upper School             | History Office                      |           | 2        |
| 7th Street Church Building  | 1     | Upper School             | Reading Office                      |           | 1        |
| 77th Street Church Building | 1     | Upper School             | Student Center                      | 11        | 2        |
| •                           |       | • •                      |                                     |           |          |
| 7th Street Church Building  | 1     | W.C.                     | Men's Toilet                        |           | 1        |
| 77th Street Church Building | 1     | W.C.                     | Women's Toilet                      |           |          |
| 77th Street Church Building | 2     | Circulation              | Corridor 4                          |           | 1        |
| 77th Street Church Building | 2     | Circulation              | Corridor 5                          |           | 1        |
| 77th Street Church Building | 2     | Circulation              | Stair 6                             |           | 1        |
| 7th Street Church Building  | 2     | Upper School             | Assistant's Office                  |           | 1        |
| 77th Street Church Building | 2     | Upper School             | Classroom                           | 21        | 4        |
| •                           | 2     | • •                      |                                     |           |          |
| 7th Street Church Building  |       | Upper School             | Classroom                           | 23        | 3        |
| 7th Street Church Building  | 2     | Upper School             | Classroom                           | 25        | 4        |
| 7th Street Church Building  | 2     | Upper School             | Classroom, Counselling              | 22        | 2        |
| 7th Street Church Building  | 2     | Upper School             | Closet 1 - Foreign Language Office  |           |          |
| 7th Street Church Building  | 2     | Upper School             | Closet 2 - Foreign Language Office  |           |          |
| 7th Street Church Building  | 2     | Upper School             | Copy Room                           |           |          |
| 7th Street Church Building  | 2     | Upper School             | Foreign Language Office             |           | 1        |
| •                           | 2     | • •                      | Upper School Head Office            |           | 1        |
| 7th Street Church Building  |       | Upper School             |                                     |           |          |
| 7th Street Church Building  | 3     | Circulation              | Corridor 4                          |           | 1        |
| 7th Street Church Building  | 3     | Circulation              | Corridor 5                          |           | 1        |
| 7th Street Church Building  | 3     | Circulation              | Stair 6                             |           | 1        |
| 7th Street Church Building  | 3     | Service, Janitor         | Janitor's Closet 3                  |           |          |
| 7th Street Church Building  | 3     | Upper School             | Classroom                           | 31        | 4        |
| 7th Street Church Building  | 3     | Upper School             | Classroom                           | 32        | 3        |
| •                           | 3     | Upper School             | Classroom                           |           |          |
| 7th Street Church Building  |       | • •                      |                                     | 33        | 3        |
| 7th Street Church Building  | 3     | Upper School             | Classroom                           | 35        | 4        |
| 7th Street Church Building  | 3     | Upper School             | Math Department Office              |           | 2        |
| 7th Street Church Building  | 3     | Upper School             | Storage - Math Office               |           |          |
| 7th Street Church Building  | 3     | Upper School             | Storage 6 - Classroom               |           |          |
| 7th Street Church Building  | 3     | W.C.                     | Men's Toilet                        |           |          |
| 7th Street Church Building  | 4     | Circulation              | Corridor 3                          |           | 3        |
| •                           |       |                          |                                     |           |          |
| 7th Street Church Building  | 4     | Circulation              | Stair 6                             |           | 1        |
| 7th Street Church Building  | 4     | Upper School             | Classroom                           | 41        | 3        |
| 7th Street Church Building  | 4     | Upper School             | Classroom                           | 42        | 3        |
| 7th Street Church Building  | 4     | Upper School             | Classroom                           | 43        | 3        |
|                             | _     |                          | 0.1                                 |           |          |
| 7th Street Church Building  | 4     | Upper School             | Classroom                           | 44        | 4        |