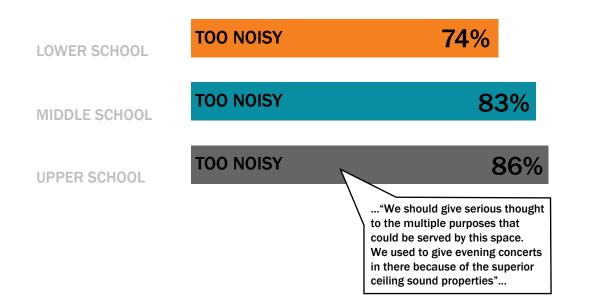

# EXISTING PROGRAM ANALYSIS SUMMARY OF KEY FINDINGS An inventory of the existing facilities shows how spaces West End Plaza (WEP) with Infill Building are inefficient with

An inventory of the existing facilities shows how spaces are distributed within the school; what spaces are used by Divisions, Departments, Administration, and Staff; and the efficiency of the building facilities. The information is organized by building: West End Plaza and Infill Building combined, Platten Hall, and 77th Street Church Building.

West End Plaza (WEP) with Infill Building are inefficient with a 55.5% efficiency or 1.80 grossing factor. Platten Hall is inefficient with a 56.8% efficiency or 1.76 grossing factor. Space is wasted in excess circulation at the expense of program space. Note that if the buildings had air conditioning, adequate mechanical space, and corridors and stairs to code in WEP, efficiencies would be far worse.

The 77th Street Church Building is efficient with a 63.7% efficiency or 1.57 grossing factor, but this is primarily due to the cramped quarters, narrow hallways, single means of egress and no elevator, all of which are not compliant with the current code requirements and ADA guidelines for education buildings.