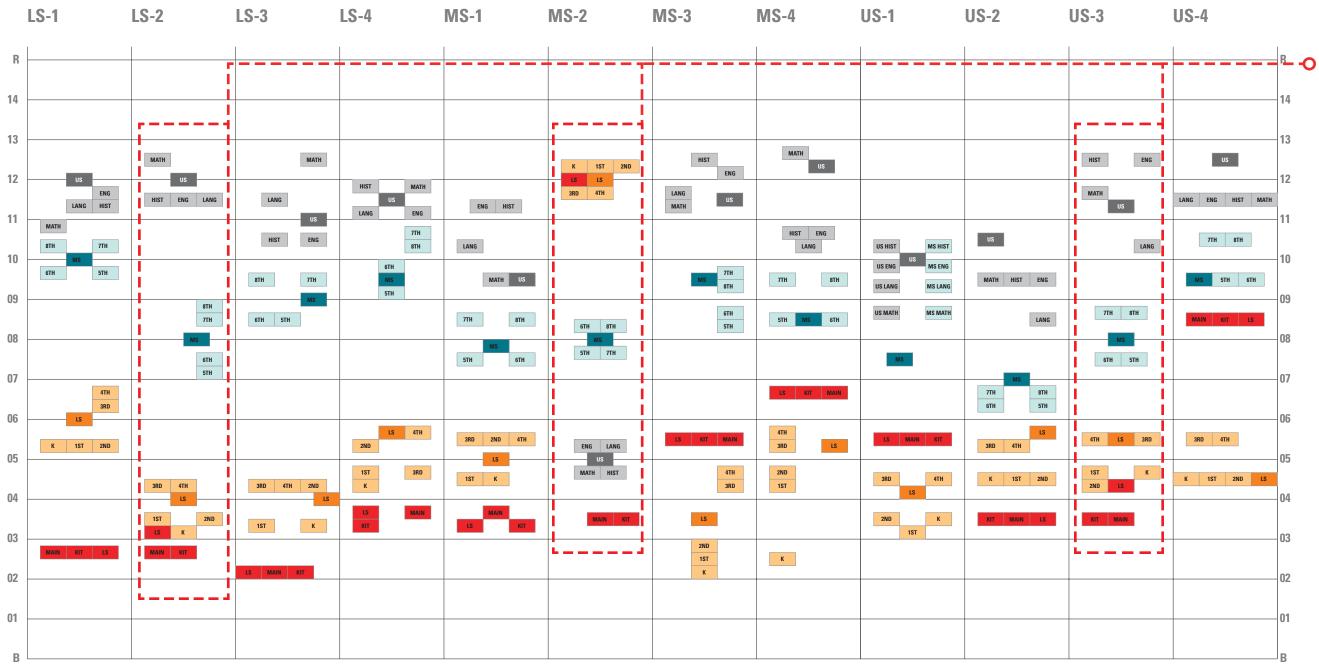

# EXISTING PROGRAM ANALYSIS SUMMARY OF KEY FINDINGS An inventory of the existing facilities shows how spaces West End Plaza (WEP) with Infill Building are inefficient with

An inventory of the existing facilities shows how spaces are distributed within the school; what spaces are used by Divisions, Departments, Administration, and Staff; and the efficiency of the building facilities. The information is organized by building: West End Plaza and Infill Building combined, Platten Hall, and 77th Street Church Building.

The following methodology was used:

- 1) Measure gross square feet (gsf) of the existing facilities by building. Identify as total area owned/leased as well as by total area occupied by Collegiate School.
- 2) Measure net square feet (nsf) of program space currently in use, categorized by the Division, Department, Administration or Staff that are the primary users.
- 3) Determine net square feet (nsf) of walls, circulation (including hallways, elevators, and stairs), mechanical rooms, and bathrooms which are all areas not defined as program space.
- 4) Calculate the efficiency of the buildings, which is the percentage derived by nsf / gsf. Alternatively, calculate the grossing factor which is the factor derived by gsf / nsf.
- 5) Compare the efficiency or grossing factor of the existing facilities using an industry standard for schools of 60.7% efficiency or a grossing factor of 1.65. The higher the grossing factor equates to a less efficient building.

West End Plaza (WEP) with Infill Building are inefficient with a 55.5% efficiency or 1.80 grossing factor. Platten Hall is inefficient with a 56.8% efficiency or 1.76 grossing factor. Space is wasted in excess circulation at the expense of program space. Note that if the buildings had air conditioning, adequate mechanical space, and corridors and stairs to code in WEP, efficiencies would be far worse.

The 77th Street Church Building is efficient with a 63.7% efficiency or 1.57 grossing factor, but this is primarily due to the cramped quarters, narrow hallways, single means of egress and no elevator, all of which are not compliant with the current code requirements and ADA guidelines for education buildings.