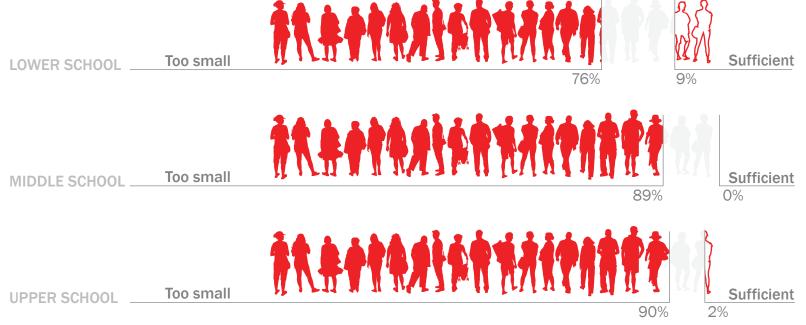

# EXISTING PROGRAM ANALYSIS SUMMARY OF KEY FINDINGS An inventory of the existing facilities shows how spaces West End Plaza (WEP) with Infill Building are inefficient with

An inventory of the existing facilities shows how spaces are distributed within the school; what spaces are used by Divisions, Departments, Administration, and Staff; and the efficiency of the building facilities. The information is organized by building: West End Plaza and Infill Building combined, Platten Hall, and 77th Street Church Building.

West End Plaza (WEP) with Infill Building are inefficient with a 55.5% efficiency or 1.80 grossing factor. Platten Hall is inefficient with a 56.8% efficiency or 1.76 grossing factor. Space is wasted in excess circulation at the expense of program space. Note that if the buildings had air conditioning, adequate mechanical space, and corridors and stairs to code in WEP, efficiencies would be far worse.

The 77th Street Church Building is efficient with a 63.7% efficiency or 1.57 grossing factor, but this is primarily due to the cramped quarters, narrow hallways, single means of egress and no elevator, all of which are not compliant with the current code requirements and ADA guidelines for education buildings.