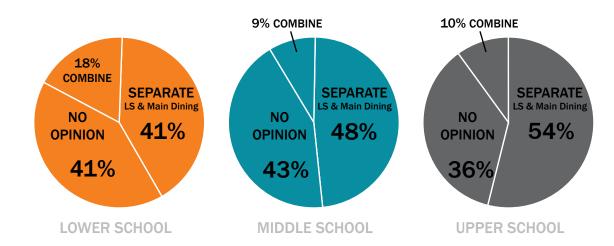

# EXISTING PROGRAM ANALYSIS SUMMARY OF KEY FINDINGS An inventory of the existing facilities shows how spaces West End Plaza (WEP) with Infill Building are inefficient with

An inventory of the existing facilities shows how spaces are distributed within the school; what spaces are used by Divisions, Departments, Administration, and Staff; and the efficiency of the building facilities. The information is organized by building: West End Plaza and Infill Building combined, Platten Hall, and 77th Street Church Building.

West End Plaza (WEP) with Infill Building are inefficient with a 55.5% efficiency or 1.80 grossing factor. Platten Hall is inefficient with a 56.8% efficiency or 1.76 grossing factor. Space is wasted in excess circulation at the expense of program space. Note that if the buildings had air conditioning, adequate mechanical space, and corridors and stairs to code in WEP, efficiencies would be far worse.

The 77th Street Church Building is efficient with a 63.7% efficiency or 1.57 grossing factor, but this is primarily due to the cramped quarters, narrow hallways, single means of egress and no elevator, all of which are not compliant with the current code requirements and ADA guidelines for education buildings.