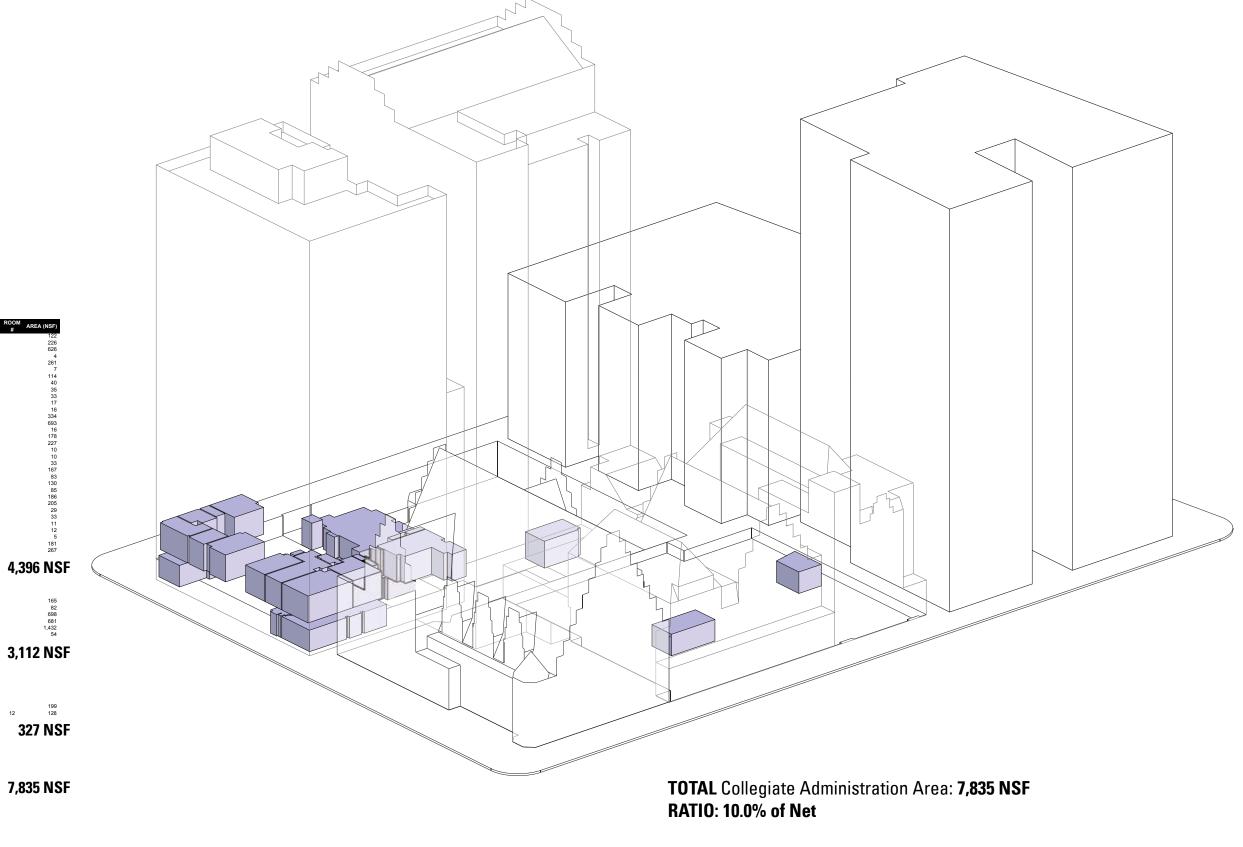

2- PROGRAM SPECIFICS

\*service defined as all toilets, closets and storage

| BUILDING                    | FLOOR | CATEGORY         | ROOM NAME ROOM                         | AREA (NSF) |
|-----------------------------|-------|------------------|----------------------------------------|------------|
|                             |       |                  | #                                      | . , ,      |
| 77th Street Church Building | 4     | Upper School     | Fac Office Support - Foreign Lang Head | 19         |
| 77th Street Church Building | 4     | Upper School     | Foreign Language Office                | 100        |
| 77th Street Church Building | 4     | W.C.             | Men's Toilet                           | 34         |
| Platten Hall                | C2    | Circulation      | Stair 3                                | 143        |
| Platten Hall                | C2    | Mechanical       | Boiler Room                            | 943        |
| Platten Hall                | C2    | Mechanical       | Elevator Pit                           | 153        |
| Platten Hall                | C2    | Mechanical       | Mechanical Room                        | 726        |
| Platten Hall                | C2    | Mechanical       | Oil Tank Storage                       | 556        |
| Platten Hall                | C1    | Administration   | Nurse's Office                         | 165        |
| Platten Hall                | C1    | Administration   | Pl. Dir. Office                        | 82         |
| Platten Hall                | C1    | Administration   | Lower Lobby                            | 698        |
|                             |       |                  |                                        |            |
| Platten Hall                | C1    | Circulation      | Auditorium Stair                       | 81         |
| Platten Hall                | C1    | Circulation      | Corridor 2                             | 259        |
| Platten Hall                | C1    | Circulation      | Elevators 1,2                          | 150        |
| Platten Hall                | C1    | Circulation      | Stair 3                                | 287        |
| Platten Hall                | C1    | Circulation      | Stair 5                                | 130        |
| Platten Hall                | C1    | Mechanical       | Electrical Room 2                      | 101        |
| Platten Hall                | C1    | Mechanical       | Meter Room                             | 82         |
| Platten Hall                | C1    | Service          | Storage 3                              | 20         |
| Platten Hall                | C1    | Service          | Storage 4                              | 70         |
| Platten Hall                | C1    | Service, Janitor | Janitor's Closet                       | 50         |
| Platten Hall                | C1    | Theater Arts     | Auditorium                             | 2,602      |
| Platten Hall                | C1    | Theater Arts     | Auditorium Storage                     | 72         |
| Platten Hall                | C1    | Theater Arts     | <u> </u>                               | 323        |
|                             |       |                  | Scenery Shop                           |            |
| Platten Hall                | C1    | Theater Arts     | Set Storage 1                          | 291        |
| Platten Hall                | C1    | Theater Arts     | Set Storage 2                          | 51         |
| Platten Hall                | C1    | W.C.             | Men's Restroom                         | 82         |
| Platten Hall                | C1    | W.C.             | Women's Restroom                       | 129        |
| Platten Hall                | 1     | Administration   | North Lobby                            | 681        |
| Platten Hall                | 1     | Administration   | South Lobby                            | 1,432      |
| Platten Hall                | 1     | Administration   | Security                               | 54         |
| Platten Hall                | 1     | Circulation      | Elevators 1,2                          | 150        |
| Platten Hall                | 1     | Circulation      | Stair 3                                | 273        |
| Platten Hall                | 1     | Circulation      | Stair 4                                | 69         |
| Platten Hall                | 1     | Circulation      | Stair 5                                | 97         |
| Platten Hall                | 1     | Circulation      | Vestibule 1                            | 131        |
| Platten Hall                | 1     | Circulation      | Vestibule 4                            | 114        |
|                             | 1     |                  |                                        | 34         |
| Platten Hall                |       | Circulation      | Vestibule 5                            |            |
| Platten Hall                | 1     | Mechanical       | Mechanical Room 2                      | 57         |
| Platten Hall                | 1     | Service, Janitor | Janitor's Closet                       | 6          |
| Platten Hall                | 1     | Theater Arts     | Auditorium Balcony                     | 903        |
| Platten Hall                | 1     | Theater Arts     | Sound Booth                            | 31         |
| Platten Hall                | 2     | Athletics        | Athletic Director's Office             | 80         |
| Platten Hall                | 2     | Athletics        | Coaches Office                         | 213        |
| Platten Hall                | 2     | Athletics        | Drying Room                            | 93         |
| Platten Hall                | 2     | Athletics        | Equipment Room                         | 148        |
| Platten Hall                | 2     | Athletics        | Home Locker Room                       | 282        |
| Platten Hall                | 2     | Athletics        | Main Locker Room                       | 1,311      |
| Platten Hall                | 2     | Athletics        | Shower Room 1                          | 1,311      |
| Platten Hall                |       |                  |                                        |            |
|                             | 2     | Athletics        | Shower Room 2                          | 148        |
| Platten Hall                | 2     | Athletics        | Staff Locker and Shower                | 54         |
| Platten Hall                | 2     | Athletics        | Storage 2                              | 5          |
| Platten Hall                | 2     | Athletics        | Storage 3                              | 8          |
| Platten Hall                | 2     | Athletics        | Storage 4                              | 91         |
| Platten Hall                | 2     | Athletics        | Training Room                          | 139        |
| Platten Hall                | 2     | Athletics        | Visitor Locker Room                    | 273        |
| Platten Hall                | 2     | Athletics        | Laundry                                | 132        |
| Platten Hall                | 2     | Circulation      | Corridor 2                             | 383        |
| Platten Hall                | 2     | Circulation      | Corridor 3                             | 144        |
| Platten Hall                | 2     | Circulation      | Elevators 1,2                          | 150        |
| Platten Hall                | 2     | Circulation      | Stair 3                                | 297        |
| Platten Hall                | 2     | Circulation      | Stair 4                                | 382        |
|                             |       |                  |                                        |            |
| Platten Hall                | 2     | Mechanical       | Mechanical Room                        | 918        |
| Platten Hall                | 2     | W.C.             | Staff Toilet - Athletics               | 28         |
| Platten Hall                | 2     | W.C.             | Toilet 1 - Athletics Locker Room       | 43         |
| Platten Hall                | 2     | W.C.             | Toilet 2 - Athletics Locker Room       | 100        |
| Platten Hall                | 2     | W.C.             | Toilet 3 - Athletics Locker Room       | 66         |
| Platten Hall                | 3     | Athletics        | Gymnasium                              | 4,814      |
| Platten Hall                | 3     | Athletics        | Storage 4                              | 17         |
| Platten Hall                | 3     | Athletics        | Storage 5                              | 20         |
| Platten Hall                | 3     | Circulation      | Elevators 1,2                          | 152        |
| Platten Hall                | 3     | Circulation      | Stair 3                                | 305        |
|                             |       |                  |                                        |            |

| BUILDING                    | FLOOR | CATEGORY                 | ROOM NAME                           | ROOM<br># | AREA (NS |
|-----------------------------|-------|--------------------------|-------------------------------------|-----------|----------|
| 77th Street Church Building | 1     | Administration           | College Guidance Office             | 11        | 19       |
| 77th Street Church Building | 1     | Administration           | Mailroom                            | 12        | 12       |
| 7th Street Church Building  | 1     | Athletics                | Alumni Gymnasium                    |           | 2,83     |
| 7th Street Church Building  | 1     | Athletics                | Closet 16                           |           | 2,00     |
| 7th Street Church Building  | 1     | Athletics                | Closet 17                           |           | -        |
|                             | 1     |                          |                                     |           | (        |
| 7th Street Church Building  |       | Athletics                | Coach's Office                      |           |          |
| 7th Street Church Building  | 1     | Athletics                | Storage 3                           |           | 17       |
| 77th Street Church Building | 1     | Circulation              | Corridor 4                          |           | 96       |
| 7th Street Church Building  | 1     | Circulation              | Stair 6                             |           | 3        |
| 77th Street Church Building | 1     | Circulation              | Vestibule 6                         |           | 13       |
| 77th Street Church Building | 1     | Circulation              | Vestibule 7                         |           | 3        |
| 77th Street Church Building | 1     | Mechanical               | Electrical Closet                   |           | į        |
| 77th Street Church Building | 1     | Mechanical               | Mechanical Room 3                   |           | 56       |
| 77th Street Church Building | 1     | Service                  | Building Services Supervisor Office |           | 8        |
| 77th Street Church Building | 1     | Service                  | Closet 14                           |           | `        |
| •                           | 1     |                          |                                     |           |          |
| 77th Street Church Building |       | Service                  | Closet 15                           |           | ,        |
| 77th Street Church Building | 1     | Service                  | Storage 4                           |           | 3        |
| 77th Street Church Building | 1     | Service                  | Storage 5                           |           | 10       |
| 77th Street Church Building | 1     | Service                  | Storage 6                           |           | 14       |
| 77th Street Church Building | 1     | Service                  | Storage 7 Crawl Space               |           | 33       |
| 77th Street Church Building | 1     | Service                  | Workroom                            |           | 18       |
| 77th Street Church Building | 1     | Technology               | Faculty Office - Technology         |           | 6        |
| 7th Street Church Building  | 1     | Technology, Upper School | , .,                                |           | 43       |
| 3                           |       |                          | Computer Center                     |           |          |
| 7th Street Church Building  | 1     | Technology, Upper School | Computer Tech Room                  |           | 18       |
| 77th Street Church Building | 1     | Upper School             | Book Storage                        |           | 14       |
| 7th Street Church Building  | 1     | Upper School             | Classroom                           | 15        | 4        |
| 7th Street Church Building  | 1     | Upper School             | Closet 10                           |           |          |
| 7th Street Church Building  | 1     | Upper School             | Closet 11                           |           |          |
| 77th Street Church Building | 1     | Upper School             | Closet 12                           |           |          |
| 77th Street Church Building | 1     | Upper School             | Closet 13 - Guidance Office         |           |          |
| •                           |       | • •                      | Closet 9                            |           |          |
| 7th Street Church Building  | 1     | Upper School             |                                     | 4.0       |          |
| 7th Street Church Building  | 1     | Upper School             | Dean of Students                    | 10        | 1.       |
| 7th Street Church Building  | 1     | Upper School             | Fisher-Landau Office                |           |          |
| 7th Street Church Building  | 1     | Upper School             | Academic Conf. Room 1/Asst. Acad. [ | 14        | 2        |
| 7th Street Church Building  | 1     | Upper School             | Academic Conf. Room 2               |           | 1        |
| 7th Street Church Building  | 1     | Upper School             | History Office                      |           | 2        |
| 7th Street Church Building  | 1     | Upper School             | Reading Office                      |           | 1        |
| 77th Street Church Building | 1     | Upper School             | Student Center                      | 11        | 2        |
| •                           |       | • •                      |                                     |           |          |
| 7th Street Church Building  | 1     | W.C.                     | Men's Toilet                        |           | 1        |
| 77th Street Church Building | 1     | W.C.                     | Women's Toilet                      |           |          |
| 77th Street Church Building | 2     | Circulation              | Corridor 4                          |           | 1        |
| 77th Street Church Building | 2     | Circulation              | Corridor 5                          |           | 1        |
| 77th Street Church Building | 2     | Circulation              | Stair 6                             |           | 1        |
| 7th Street Church Building  | 2     | Upper School             | Assistant's Office                  |           | 1        |
| 77th Street Church Building | 2     | Upper School             | Classroom                           | 21        | 4        |
| •                           | 2     | • •                      |                                     |           |          |
| 7th Street Church Building  |       | Upper School             | Classroom                           | 23        | 3        |
| 7th Street Church Building  | 2     | Upper School             | Classroom                           | 25        | 4        |
| 7th Street Church Building  | 2     | Upper School             | Classroom, Counselling              | 22        | 2        |
| 7th Street Church Building  | 2     | Upper School             | Closet 1 - Foreign Language Office  |           |          |
| 7th Street Church Building  | 2     | Upper School             | Closet 2 - Foreign Language Office  |           |          |
| 7th Street Church Building  | 2     | Upper School             | Copy Room                           |           |          |
| 7th Street Church Building  | 2     | Upper School             | Foreign Language Office             |           | 1        |
| •                           | 2     | • •                      | Upper School Head Office            |           | 1        |
| 7th Street Church Building  |       | Upper School             |                                     |           |          |
| 7th Street Church Building  | 3     | Circulation              | Corridor 4                          |           | 1        |
| 7th Street Church Building  | 3     | Circulation              | Corridor 5                          |           | 1        |
| 7th Street Church Building  | 3     | Circulation              | Stair 6                             |           | 1        |
| 7th Street Church Building  | 3     | Service, Janitor         | Janitor's Closet 3                  |           |          |
| 7th Street Church Building  | 3     | Upper School             | Classroom                           | 31        | 4        |
| 7th Street Church Building  | 3     | Upper School             | Classroom                           | 32        | 3        |
| •                           | 3     | Upper School             | Classroom                           |           |          |
| 7th Street Church Building  |       | • •                      |                                     | 33        | 3        |
| 7th Street Church Building  | 3     | Upper School             | Classroom                           | 35        | 4        |
| 7th Street Church Building  | 3     | Upper School             | Math Department Office              |           | 2        |
| 7th Street Church Building  | 3     | Upper School             | Storage - Math Office               |           |          |
| 7th Street Church Building  | 3     | Upper School             | Storage 6 - Classroom               |           |          |
| 7th Street Church Building  | 3     | W.C.                     | Men's Toilet                        |           |          |
| 7th Street Church Building  | 4     | Circulation              | Corridor 3                          |           | 3        |
| •                           |       |                          |                                     |           |          |
| 7th Street Church Building  | 4     | Circulation              | Stair 6                             |           | 1        |
| 7th Street Church Building  | 4     | Upper School             | Classroom                           | 41        | 3        |
| 7th Street Church Building  | 4     | Upper School             | Classroom                           | 42        | 3        |
| 7th Street Church Building  | 4     | Upper School             | Classroom                           | 43        | 3        |
|                             | _     |                          | 0.1                                 |           |          |
| 7th Street Church Building  | 4     | Upper School             | Classroom                           | 44        | 4        |