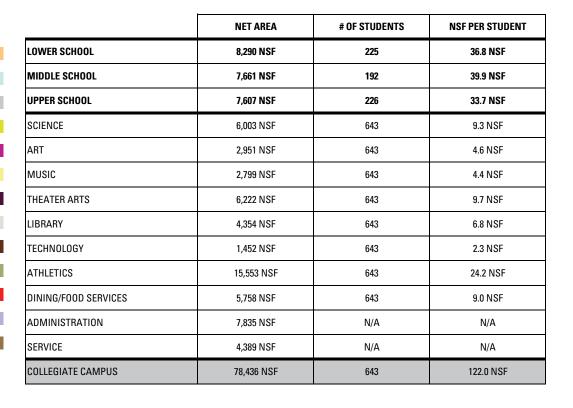

# **GROSS AREA PER STUDENT**

|                   | GROSS AREA  | # OF STUDENTS | GSF PER STUDENT |
|-------------------|-------------|---------------|-----------------|
| COLLEGIATE CAMPUS | 136,568 GSF | 643           | 212.4 GSF       |

# **NET AREA PER STUDENT**

# **NET AREA BY PROGRAM - SUMMARY**

|                             | NET AREA   | % OF NET |
|-----------------------------|------------|----------|
| WEST END PLAZA AND INFILL   | 23,105 NSF | 29.5%    |
| PLATTEN HALL                | 42,656 NSF | 54.4%    |
| 77TH STREET CHURCH BUILDING | 12,675 NSF | 16.1%    |
| COLLEGIATE CAMPUS           | 78,436 NSF | 100.0%   |