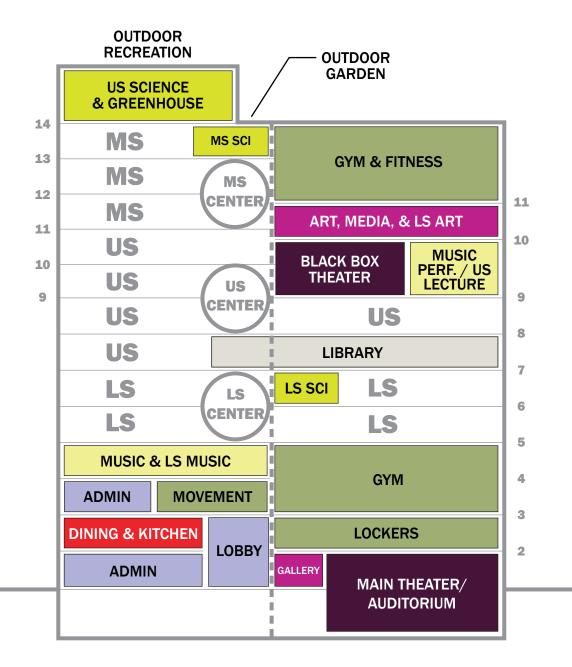

**SECTION F - SPACE ALLOCATION ANALYSIS** 

SECTION G - ADJACENCIES AND TEST FIT SCHEMES

SECTION H - CONSTRUCTION PHASING ANALYSIS