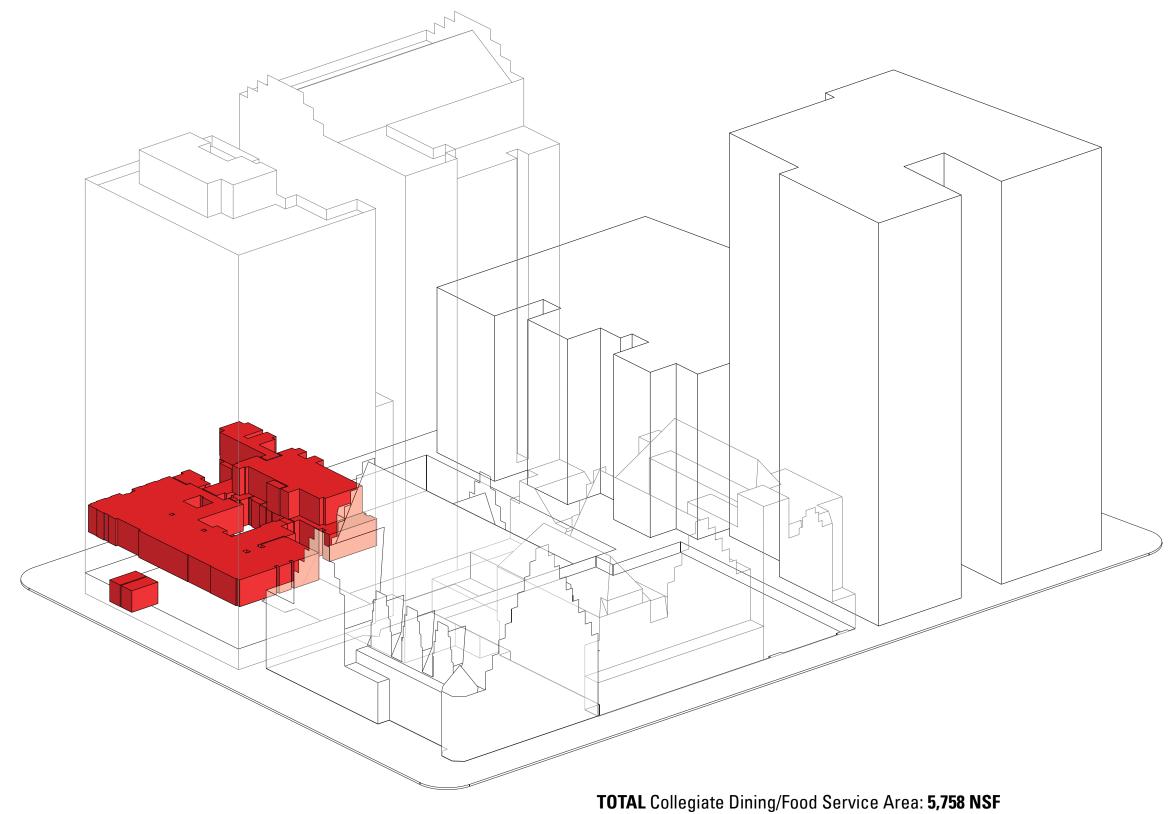

423 West 127th Street, 6th Fl, New York NY 10027 T 212 690 4950 www.gluckpartners.com

WEST END PLAZA & INFILL BUILDING: 5,758 NSF

PLATTEN HALL: 0 NSF

77TH STREET CHURCH BUILDING: 0 NSF

TOTAL: 5,758 NSF

www.collegiates chool.org