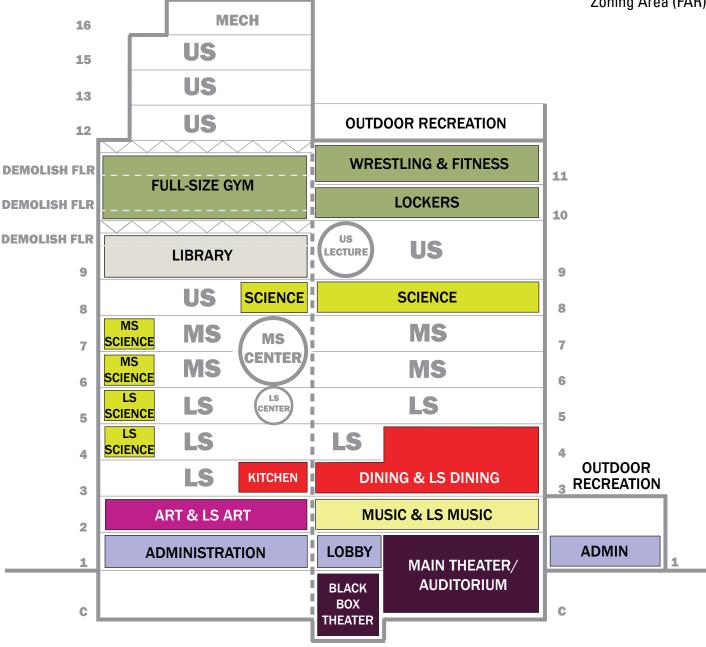

# EXISTING PROGRAM ANALYSIS SUMMARY OF KEY FINDINGS An inventory of the existing facilities shows how spaces West End Plaza (WEP) with Infill Building are inefficient with

An inventory of the existing facilities shows how spaces are distributed within the school; what spaces are used by Divisions, Departments, Administration, and Staff; and the efficiency of the building facilities. The information is organized by building: West End Plaza and Infill Building combined, Platten Hall, and 77th Street Church Building.

West End Plaza (WEP) with Infill Building are inefficient with a 55.5% efficiency or 1.80 grossing factor. Platten Hall is inefficient with a 56.8% efficiency or 1.76 grossing factor. Space is wasted in excess circulation at the expense of program space. Note that if the buildings had air conditioning, adequate mechanical space, and corridors and stairs to code in WEP, efficiencies would be far worse.

The 77th Street Church Building is efficient with a 63.7% efficiency or 1.57 grossing factor, but this is primarily due to the cramped quarters, narrow hallways, single means of egress and no elevator, all of which are not compliant with the current code requirements and ADA guidelines for education buildings.