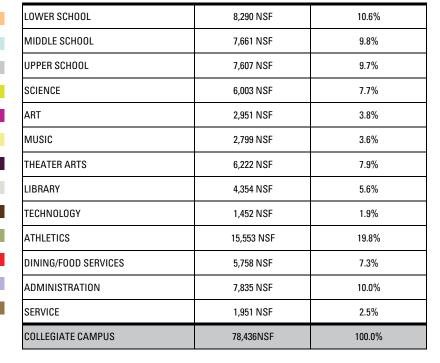

# 2- PROGRAM SPECIFICS

net area summary
lower school area
middle school area
upper school area
science area
art area
music area
theater arts area
library area
technology area
athletics area
dining/food services area
administration area
service area

# **NET AREA BY PROGRAM - SUMMARY**

|                             | NET AREA   | % OF NET |
|-----------------------------|------------|----------|
| WEST END PLAZA AND INFILL   | 23,105 NSF | 29.5%    |
| PLATTEN HALL                | 42,656 NSF | 54.4%    |
| 77TH STREET CHURCH BUILDING | 12,675 NSF | 16.1%    |
| COLLEGIATE CAMPUS           | 78,436 NSF | 100.0%   |

**PLATTEN HALL:** 3,672 NSF

77TH STREET CHURCH BUILDING: 0 NSF

TOTAL: 6,003 NSF

**RATIO: 7.7% of Net** \*See Page A22 for complete index of Collegiate spaces

**COLLEGIATE SCHOOL** 260 West 78th Street, New York NY 10024 T 212 812 8500 www.collegiateschool.org

TOTAL: 2,951 NSF

\*See Page A22 for complete index of Collegiate spaces

COLLEGIATE SCHOOL PETER GLUCK AND PARTNERS ARCHITECTS

260 West 78th Street, New York NY 10024
T 212 812 8500
www.collegiateschool.org

423 West 127th Street, 6th Fl, New York NY 10027
T 212 690 4950
www.gluckpartners.com

TOTAL: 2,799 NSF

\*See Page A22 for complete index of Collegiate spaces

COLLEGIATE SCHOOL PETER GLUCK AND PARTNERS ARCHITECTS

TOTAL: 6,222 NSF

\*See Page A22 for complete index of Collegiate spaces

COLLEGIATE SCHOOL
260 West 78th Street, New York NY 10024
T 212 812 8500
www.collegiateschool.org

PETER GLUCK AND PARTNERS ARCHITECTS

423 West 127th Street, 6th FI, New York NY 10027 T 212 690 4950 www.gluckpartners.com 2- PROGRAM SPECIFICS

TOTAL: 4,354 NSF

\*See Page A22 for complete index of Collegiate spaces

COLLEGIATE SCHOOL
260 West 78th Street, New York NY 10024
T 212 812 8500
www.collegiateschool.org

77TH STREET CHURCH BUILDING: 678 NSF

TOTAL: 1,452 NSF

\*See Page A22 for complete index of Collegiate spaces

COLLEGIATE SCHOOL 260 West 78th Street, New York NY 10024 T 212 812 8500 www.collegiateschool.org PETER GLUCK AND PARTNERS ARCHITECTS
423 West 127th Street, 6th Fl, New York NY 10027
T 212 690 4950

423 West 127th Street, 6th Fl, New York NY 10027 T 212 690 4950 www.gluckpartners.com

WEST END PLAZA & INFILL BUILDING: 5,758 NSF

PLATTEN HALL: 0 NSF

77TH STREET CHURCH BUILDING: 0 NSF

TOTAL: 5,758 NSF

www.collegiates chool.org

2- PROGRAM SPECIFICS

**RATIO: 7.3% of Net** 

\*See Page A22 for complete index of Collegiate spaces

TOTAL:

COLLEGIATE SCHOOL

260 West 78th Street, New York NY 10024 T 212 812 8500 www.collegiateschool.org PETER GLUCK AND PARTNERS ARCHITECTS