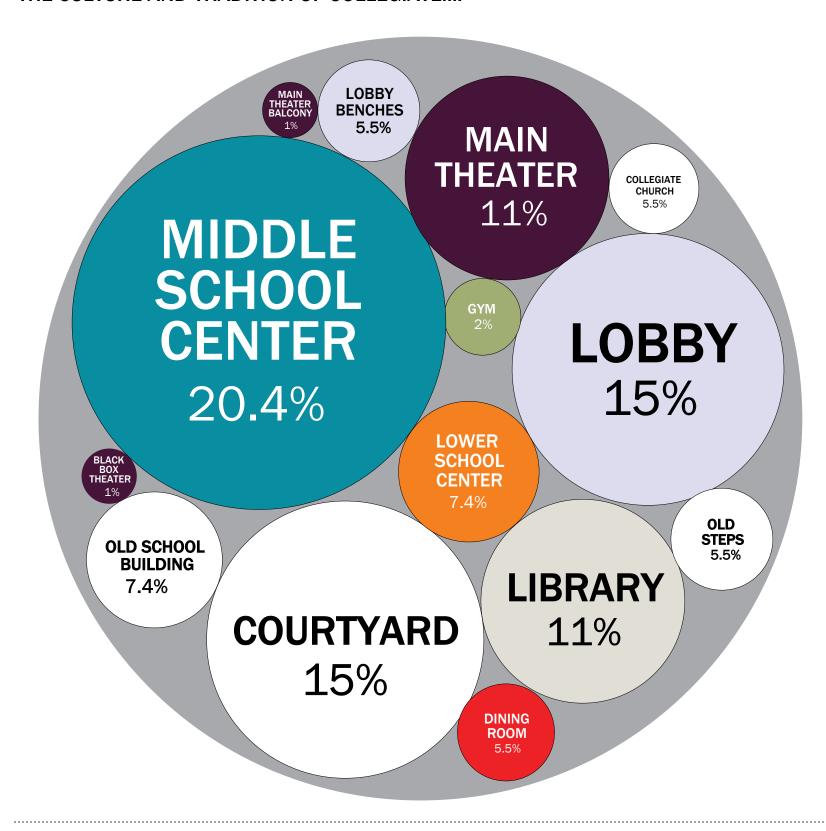

G SCHEDULING IS NOT AN ISSUE, SPACES
THAT CAN BE EFFECTIVELY SHARED AMONGST
DIVISIONS FROM A PEDAGOGICAL STANDPOINT ARE...

# Library 92.3%

Auditorium 83.3% Performance Space 76.9%

Gymnasiums 73.1%

Dining Room 73.1%

Outdoor Play/Recreation Space 62.8%

Music Practice Rooms 60.3%

Black Box Theater 56.4%

Music Rooms 55.1% Lecture Hall 53.8% Art Rooms 50.0%

**Computer Labs** 

Locker Rooms
Research Lab
Science Labs

**25.6% 17.9%** 

29.5%

17.9% 15.4%

er 5.19

Other

.....

COLLEGIATE SCHOOL
260 West 78th Street, New York NY 10024
T 212 812 8500
www.collegiateschool.org

423 West 127th Street, 6th Fl, New York NY 10027 T 212 690 4950 www.gluckpartners.com FACULTY SURVEY ANALYSIS

**SHARED SPACES** 

# THE EXISTING SPACES THAT BEST PROMOTE THE CULTURE AND TRADITION OF COLLEGIATE....





COLLEGIATE SCHOOL
260 West 78th Street, New York NY 10024
T 212 812 8500
www.collegiateschool.org

PETER GLUCK AND PARTNERS ARCHITECTS

423 West 127th Street, 6th Fl, New York NY 10027 T 212 690 4950 www.gluckpartners.com

FACULTY SURVEY ANALYSIS

C4

| More outdoor space                           |               | <b>{</b>  | 30% | 20%  |
|----------------------------------------------|---------------|-----------|-----|------|
| Enlarge Dining Room                          |               | 76%       | 18% | 5%   |
| Add Multipurpose Assembly Space to fit an en | tire Division | 70%       | 24% | 6%   |
|                                              |               |           |     |      |
| Expand Library                               | 57            | <b>2%</b> | 38% | 6%   |
| Ad