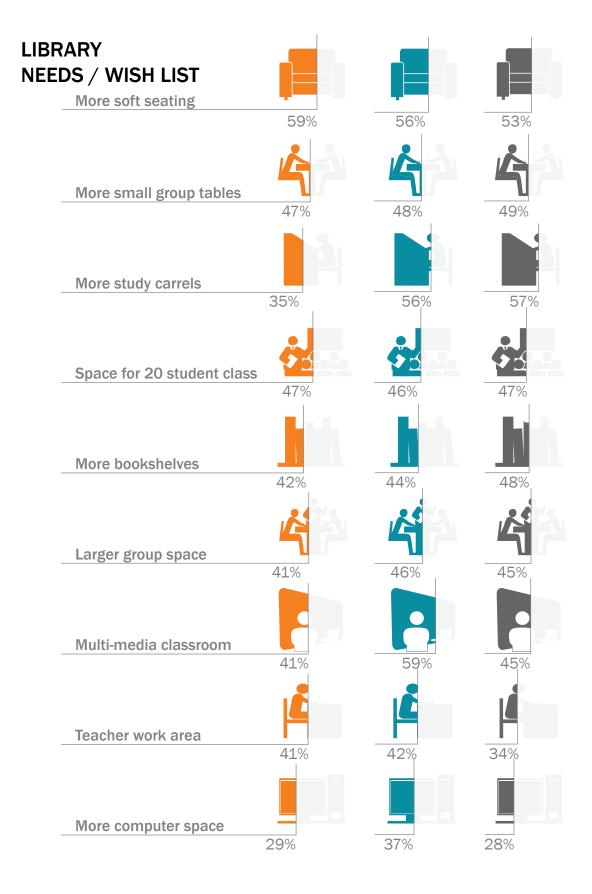

ance venue 24% More practice rooms 21% 13%





COLLEGIATE SCHOOL
260 West 78th Street, New York NY 10024
T 212 812 8500
www.collegiateschool.org

Too small

**UPPER SCHOOL** 

PETER GLUCK AND PARTNERS ARCHITECTS
423 West 127th Street, 6th FI, New York NY 10027
T 212 690 4950
www.gluckpartners.com

FACULTY SURVEY ANALYSIS

**MUSIC** 

Sufficient



# THEATER FACILITIES SIZE

MIDDLE SCHOOL Too small

Too small

Too small

Sufficient

32%

Sufficient

Sufficient

Sufficient

Sufficient

# THEATER FACILITIES QUANTITY







COLLEGIATE SCHOOL
260 West 78th Street, New York NY 10024
T 212 812 8500
www.collegiateschool.org

PETER GLUCK AND PARTNERS ARCHITECTS

423 West 127th Street, 6th Fl, New York NY 10027 T 212 690 4950 www.gluckpartners.com FACULTY SURVEY ANALYSIS





# **LIBRARY** SIZE







T 212 812 8500

**COLLEGIATE SCHOOL** 260 West 78th Street, New York NY 10024 www.collegiateschool.org www.gluckpartners.com

PETER GLUCK AND PARTNERS ARCHITECTS 423 West 127th Street, 6th Fl, New York NY 10027 T 212 690 4950

**FACULTY SURVEY ANALYSIS** 





# COMPUTER LABS SIZE



# COMPUTER LABS QUANTITY



21% say labs are becoming obsolete

# COMPUTER LABS LOCATION





COLLEGIATE SCHOOL
260 West 78th Street, New York NY 10024
T 212 812 8500
www.collegiateschool.org

PETER GLUCK AND PARTNERS ARCHITECTS
423 West 127th Street, 6th FI, New York NY 10027
T 212 690 4950
www.gluckpartners.com

**FACULTY SURVEY ANALYSIS** 

TECHNOLOGY



# ATHLETICS FACILITIES SIZE



# ATHLETICS FACILITIES QUANTITY







COLLEGIATE SCHOOL
260 West 78th Street, New York NY 10024
T 212 812 8500

www.col