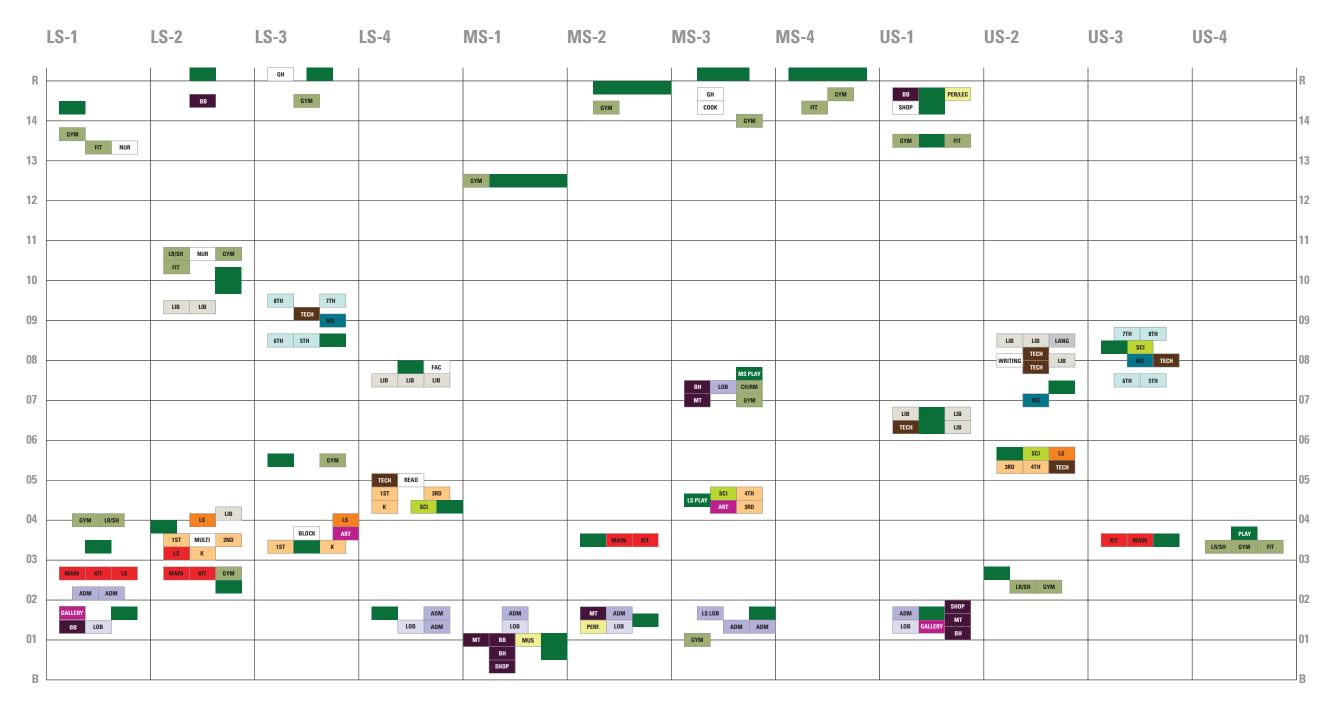

5/12)

Pair with either Main Theater or Black Box for a Performance Center (2/12)

### **RESULTING QUESTIONS**

Faculty have commented that Music Performance is not compatible with the Drama spaces (either because acoustics are different, needs are different, scheduling is a problem), and that the Main Theater/Auditorium stage is too small and limiting.

Should a Music Performance space be added to the school if it can be configured to function as an events space and lecture hall?



COLLEGIATE SCHOOL
260 West 78th Street, New York NY 10024
T 212 812 8500
www.collegiateschool.org

PETER GLUCK AND PARTNERS ARCHITECTS
423 West 127th Street, 6th FI, New York NY 10027

423 West 127th Street, 6th FI, New York NY 1002 T 212 690 4950 www.gluckpartners.com FACULTY WORKSHOP ANALYSIS

**MUSIC** 





## **KEY FINDINGS**

# COMPATIBLE INTERIOR SPACES FOR ACCESS TO OUTDOOR AREAS

Gymnasium (9/12).

Roof (8/12)

1st Floor Lobby (6/12)

Library Overlooking
Outdoor Courtyard (4/12)

Dining Room with Easy Access to Play After Lunch (3/12)

Music Performance Space (2/12)

Theatre Performance Space (1/12)

### **RESULTING QUESTIONS**

Confirm best adjacencies to outdoor space.





COLLEGIATE SCHOOL
260 West 78th Street, New York NY 10024
T 212 812 8500
www.collegiateschool.org

PETER GLUCK AND PARTNERS ARCHITECTS
423 West 127th Street, 6th FI, New York NY 10027

T 212 690 4950 www.gluckpartners.com

**SURVEY ANALYSIS** 

# **FACULTY SURVEY ANALYSIS**



**79**%

working

0 ati C D uality

**69%** 

buildings existing of Simplicity/utility

**23**%

Church Collegiate Ties

**13**%

Strong, l