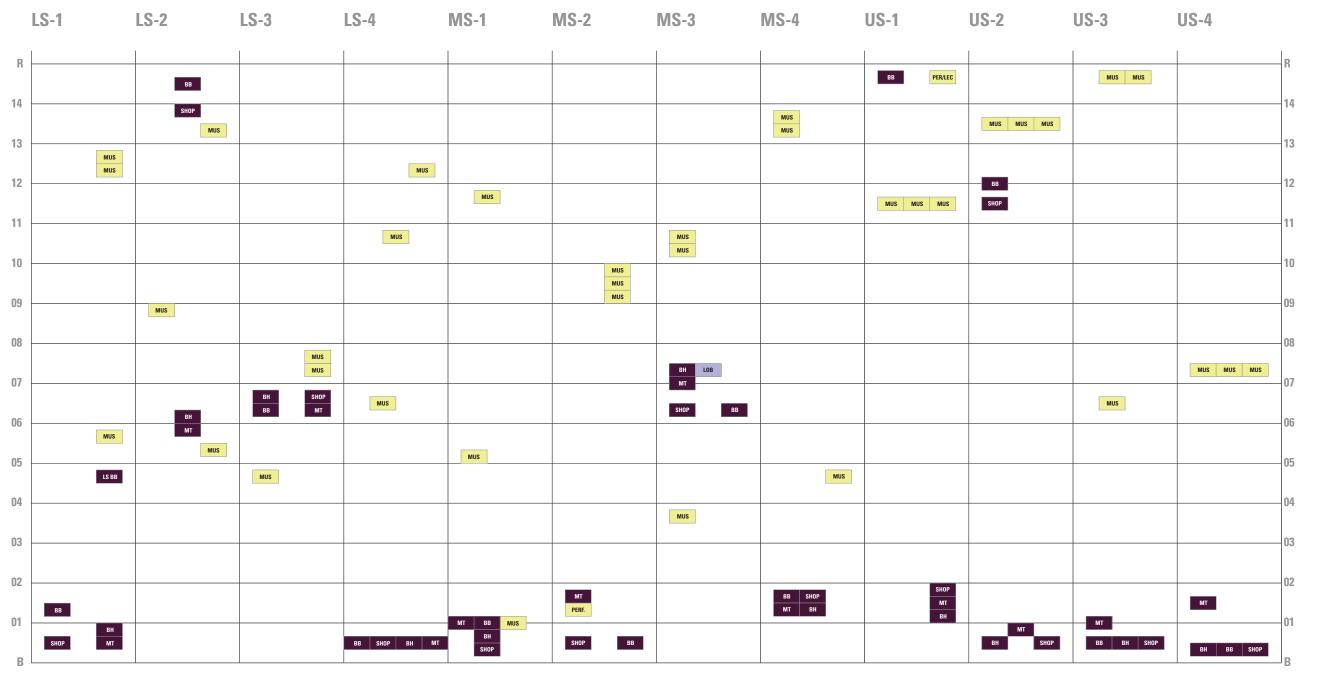

2)

### **ADJACENCY TO OTHER SPECIALTY SPACES**

Pair with Music on same floor (5/12)

Locate near but on a different floor than Music (4/12)

### **RESULTING QUESTIONS**

Art faculty have commented on the difficulty of LS Art Rooms in a remote location from the MS and US Art Studios.

Should Art be on one floor as long as there is a separate Art Room for the LS?

Should the Art floor be on a transition floor between the LS and MS?

Comment on the suggested addition of an Art Gallery for both student and visiting artist work.



**COLLEGIATE SCHOOL** 260 West 78th Street, New York NY 10024 T 212 812 8500 www.collegiateschool.org

PETER GLUCK AND PARTNERS ARCHITECTS 423 West 127th Street, 6th Fl, New York NY 10027 T 212 690 4950 www.gluckpartners.com

FACULTY WORKSHOP ANALYSIS

**ART** 





### **KEY FINDINGS**

# DRAMA AS A PUBLIC EVENT VS. INTERNAL EDUCATIONAL PROCESS

Consolidated/Public: Locate Main Theater/Auditorium and Black Box Theater on first floor both to facilitate shared back of house spaces, as well as act as a public face of the school (7/12)

Separated: Locate Black Box Theater separate from Main Theater because it is intended to be experimental and more about the educational process for the boys rather than a show for the public. (3/12)

Consolidated/Private: Locate Main Theater/Auditorium and Black Box Theater in the center of the school (possibly off of a sky lobby) to facilitate sharing between divisions and reduce commute times, both to facilitate shared back of house spaces as well as act as a public face of the school. (2/12)

### **RESULTING QUESTION