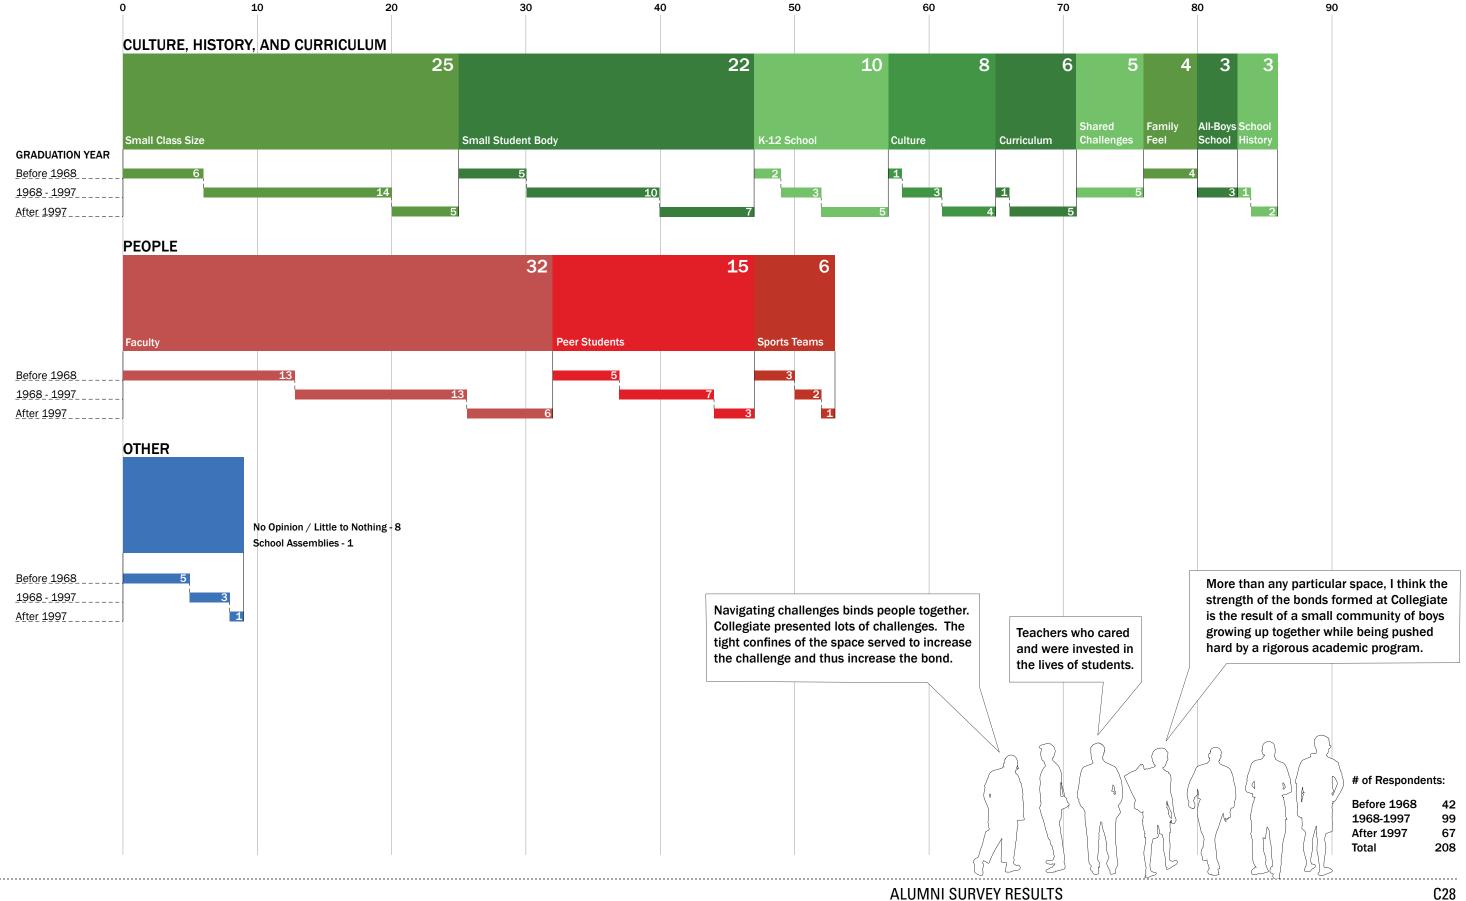

# EXISTING PROGRAM ANALYSIS SUMMARY OF KEY FINDINGS An inventory of the existing facilities shows how spaces West End Plaza (WEP) with Infill Building are inefficient with

An inventory of the existing facilities shows how spaces are distributed within the school; what spaces are used by Divisions, Departments, Administration, and Staff; and the efficiency of the building facilities. The information is organized by building: West End Plaza and Infill Building combined, Platten Hall, and 77th Street Church Building.

The following methodology was used:

- 1) Measure gross square feet (gsf) of the existing facilities by building. Identify as total area owned/leased as well as by total area occupied by Collegiate School.
- 2) Measure net square feet (nsf) of program space currently in use, categorized by the Division, Department, Administration or Staff that are the primary users.
- 3) Determine net square feet (nsf) of walls, circulation (including hallways, elevators, and stairs), mechanical rooms, and bathrooms which are all areas not defined as program space.
- 4) Calculate the efficiency of the buildings, which is the percentage derived by nsf / gsf. Alternatively, calculate the grossing factor which is the factor derived by gsf / nsf.
- 5) Compare the efficiency or grossing factor of the existing facilities using an industry standard for schools of 60.7% efficiency or a grossing factor of 1.65. The higher the grossing factor equates to a less efficient building.

West End Plaza (WEP) with Infill Building are inefficient with a 55.5% efficiency or 1.80 grossing factor. Platten Hall is inefficient with a 56.8% efficiency or 1.76 grossing factor. Space is wasted in excess circulation at the expense of program space. Note that if the buildings had air conditioning, adequate mechanical space, and corridors and stairs to code in WEP, efficiencies would be far worse.

The 77th Street Church Building is efficient with a 63.7% efficiency or 1.57 grossing factor, but this is primarily due to the cramped quarters, narrow hallways, single means of egress and no elevator, all of which are not compliant with the current code requirements and ADA guidelines for education buildings.