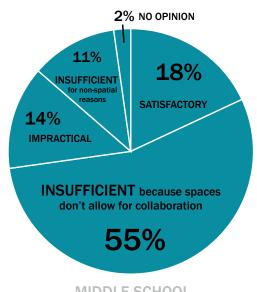

# EXISTING PROGRAM ANALYSIS SUMMARY OF KEY FINDINGS An inventory of the existing facilities shows how spaces West End Plaza (WEP) with Infill Building are inefficient with

An inventory of the existing facilities shows how spaces are distributed within the school; what spaces are used by Divisions, Departments, Administration, and Staff; and the efficiency of the building facilities. The information is organized by building: West End Plaza and Infill Building combined, Platten Hall, and 77th Street Church Building.