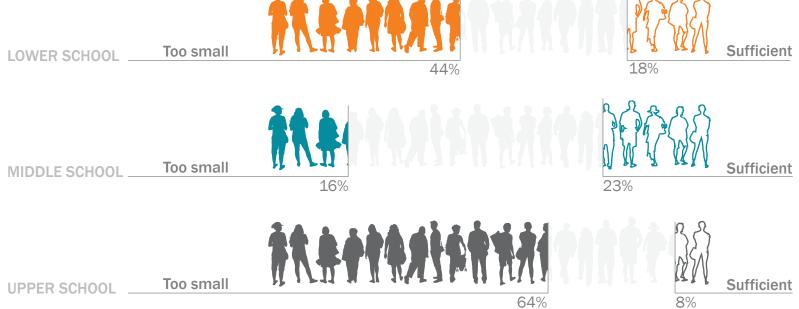

# EXISTING PROGRAM ANALYSIS SUMMARY OF KEY FINDINGS An inventory of the existing facilities shows how spaces West End Plaza (WEP) with Infill Building are inefficient with

An inventory of the existing facilities shows how spaces are distributed within the school; what spaces are used by Divisions, Departments, Administration, and Staff; and the efficiency of the building facilities. The information is organized by building: West End Plaza and Infill Building combined, Platten Hall, and 77th Street Church Building.

The following methodology was used:

- 1) Measure gross square feet (gsf) of the existing facilities by building. Identify as total area owned/leased as well as by total area occupied by Collegiate School.
- 2) Measure net square feet (nsf) of program space currently in use, categorized by the Division, Department, Administration or Staff that are the primary users.
- 3) Determine net square feet (nsf) of walls, circulation (including hallways, elevators, and stairs), mechanical rooms, and bathrooms which are all areas not defined as program space.
- 4) Calculate the efficiency of the buildings, which is the percentage derived by nsf / gsf. Alternatively, calculate the grossing factor which is the factor derived by gsf / nsf.
- 5) Compare the efficiency or grossing factor of the existing facilities using an industry standard for schools of 60.7% efficiency or a grossing factor of 1.65. The higher the grossing factor equates to a less efficient building.

West End Plaza (WEP) with Infill Building are inefficient with a 55.5% efficiency or 1.80 grossing factor. Platten Hall is inefficient with a 56.8% efficiency or 1.76 grossing factor. Space is wasted in excess circulation at the expense of program space. Note that if the buildings had air conditioning, adequate mechanical space, and corridors and stairs to code in WEP, efficiencies would be far worse.

The 77th Street Church Building is efficient with a 63.7% efficiency or 1.57 grossing factor, but this is primarily due to the cramped quarters, narrow hallways, single means of egress and no elevator, all of which are not compliant with the current code requirements and ADA guidelines for education buildings.