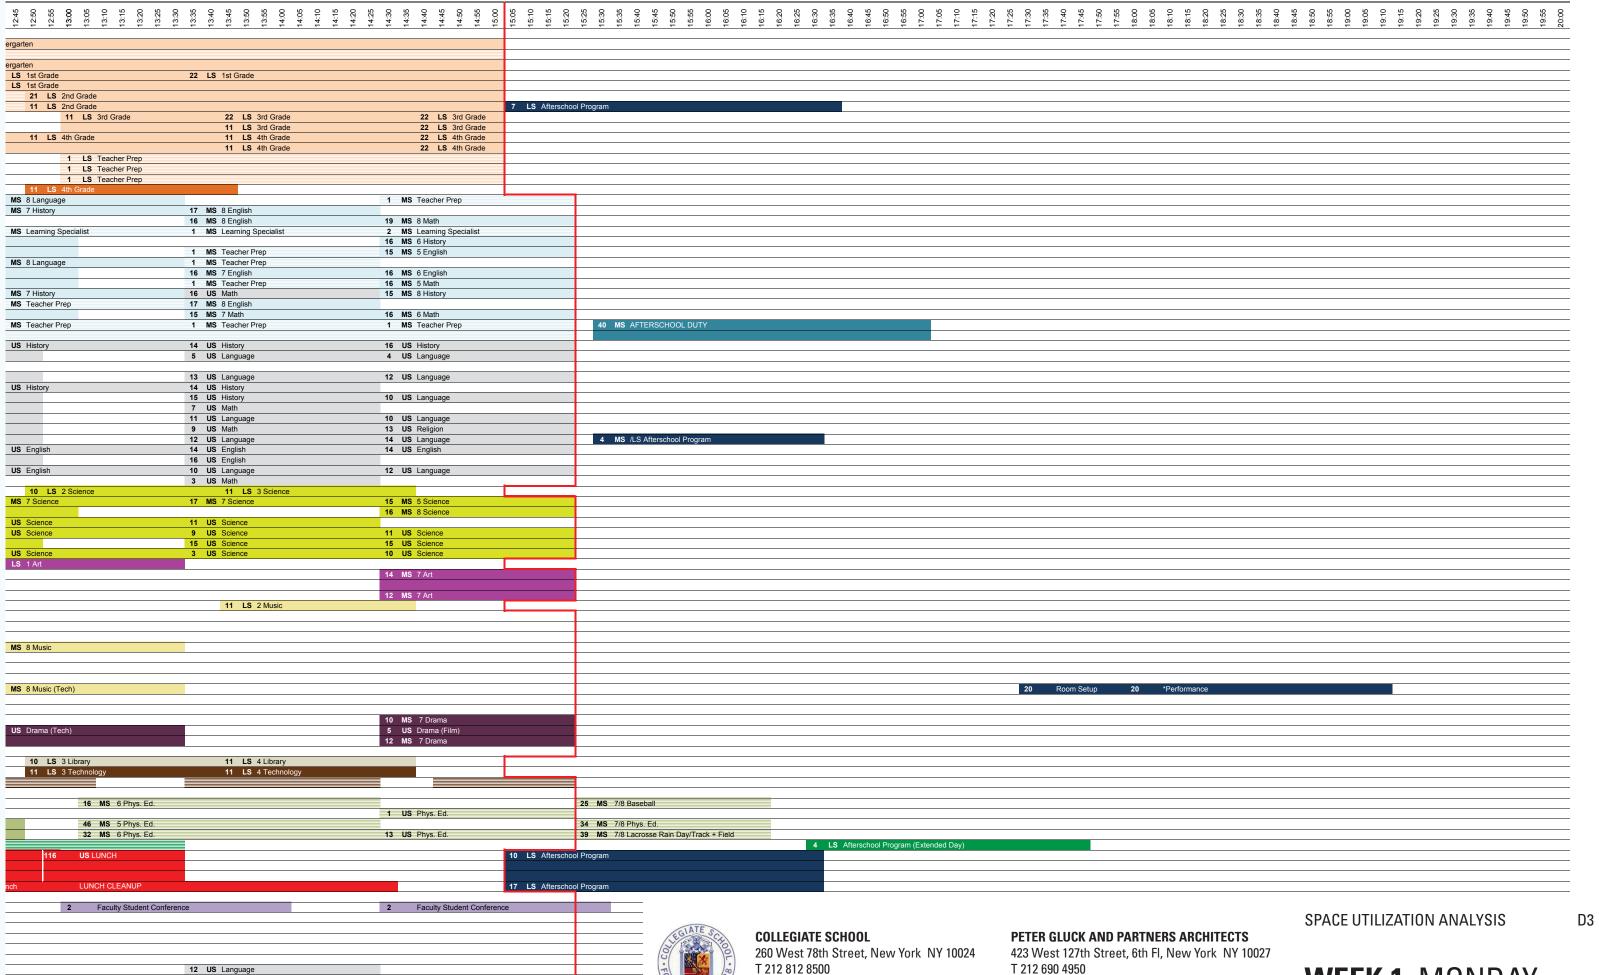

# EXISTING PROGRAM ANALYSIS SUMMARY OF KEY FINDINGS An inventory of the existing facilities shows how spaces West End Plaza (WEP) with Infill Building are inefficient with

An inventory of the existing facilities shows how spaces are distributed within the school; what spaces are used by Divisions, Departments, Administration, and Staff; and the efficiency of the building facilities. The information is organized by building: West End Plaza and Infill Building combined, Platten Hall, and 77th Street Church Building.

The following methodology was used:

- 1) Measure gross square feet (gsf) of the existing facilities by building. Identify as total area owned/leased as well as by total area occupied by Collegiate School.
- 2) Measure net square feet (nsf) of program space currently in use, categorized by the Division, Department, Administration or Staff that are the primary users.
- 3) Determine net square feet (nsf) of walls, circulation (including hallways, elevators, and stairs), mechanical rooms, and bathrooms which are all areas not defined as program space.
- 4) Calculate the efficiency of the buildings, which is the percentage derived by nsf / gsf. Alternatively, calculate the grossing factor which is the factor derived by gsf / nsf.
- 5) Compare the efficiency or grossing factor of the existing facilities using an industry standard for schools of 60.7% efficiency or a grossing factor of 1.65. The higher the grossing factor equates to a less efficient building.

West End Plaza (WEP) with Infill Building are inefficient with a 55.5% efficiency or 1.80 grossing factor. Platten Hall is inefficient with a 56.8% efficiency or 1.76 grossing factor. Space is wasted in excess circulation at the expense of program space. Note that if the buildings had air conditioning, adequate mechanical space, and corridors and stairs to code in WEP, efficiencies would be far worse.

The 77th Street Church Building is efficient with a 63.7% efficiency or 1.57 grossing factor, but this is primarily due to the cramped quarters, narrow hallways, single means of egress and no elevator, all of which are not compliant with the current code requirements and ADA guidelines for education buildings.