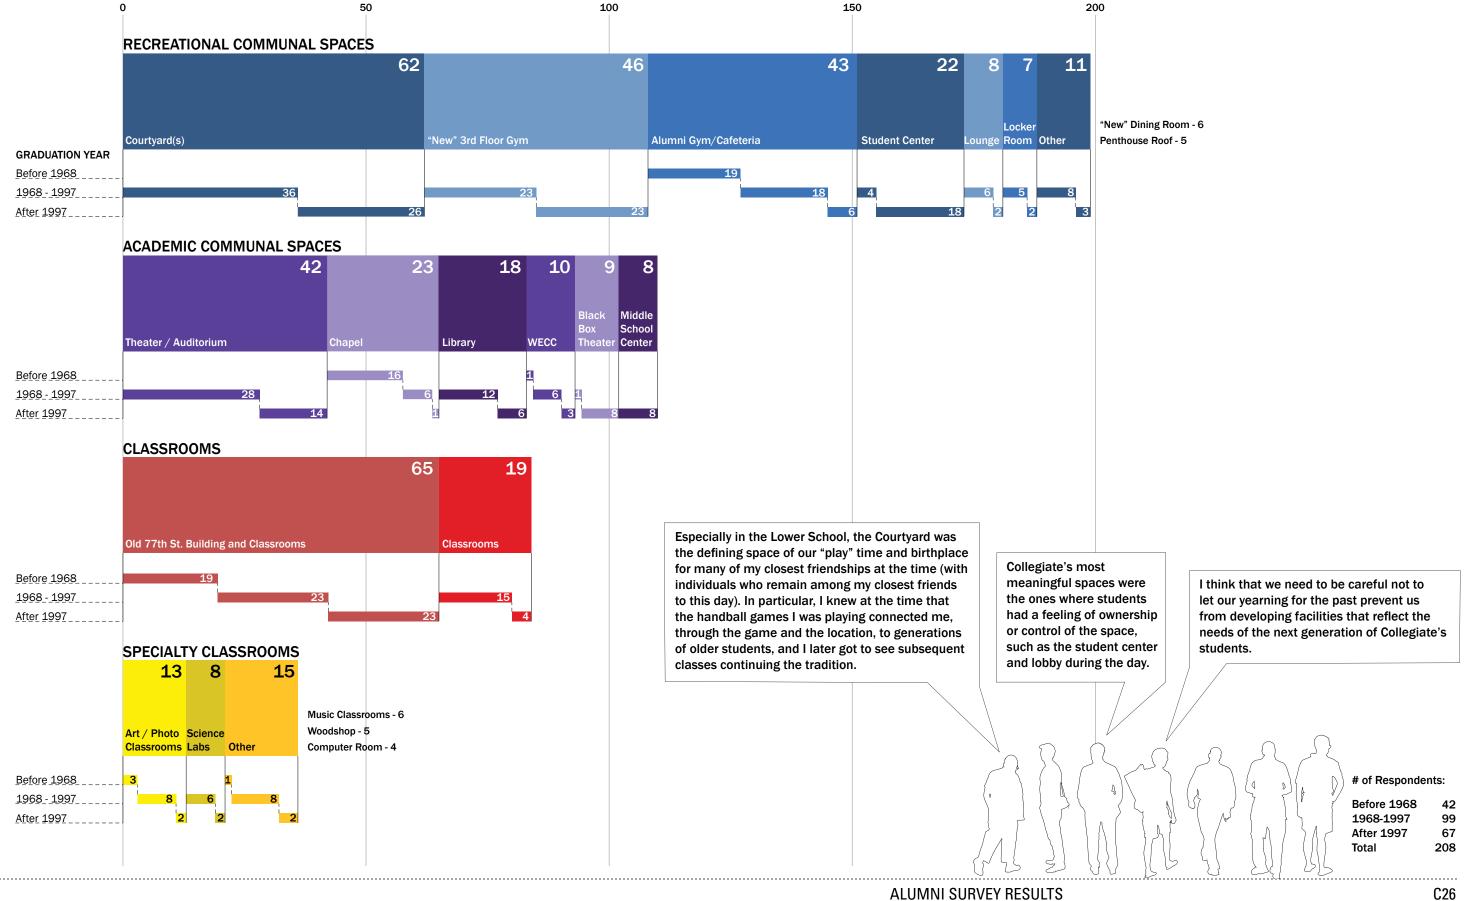

# EXISTING PROGRAM ANALYSIS SUMMARY OF KEY FINDINGS An inventory of the existing facilities shows how spaces West End Plaza (WEP) with Infill Building are inefficient with

An inventory of the existing facilities shows how spaces are distributed within the school; what spaces are used by Divisions, Departments, Administration, and Staff; and the efficiency of the building facilities. The information is organized by building: West End Plaza and Infill Building combined, Platten Hall, and 77th Street Church Building.

The following methodology was used:

- 1) Measure gross square feet (gsf) of the existing facilities by building. Identify as total area owned/leased as well as by total area occupied by Collegiate School.
- 2) Measure net square feet (nsf) of program space currently in use, categorized by the Division, Department, Administration or Staff that are the primary users.
- 3) Determine net square feet (nsf) of walls, circulation (including hallways, elevators, and stairs), mechanical rooms, and bathrooms which are all areas not defined as program space.
- 4) Calculate the efficiency of the buildings, which is the percentage derived by nsf / gsf. Alternatively, calculate the grossing factor which is the factor derived by gsf / nsf.
- 5) Compare the efficiency or grossing factor of the existing facilities using an industry standard for schools of 60.7% efficiency or a grossing factor of 1.65. The higher the grossing factor equates to a less efficient building.

West End Plaza (WEP) with Infill Building are inefficient with a 55.5% efficiency or 1.80 grossing factor. Platten Hall is inefficient with a 56.8% efficiency or 1.76 grossing factor. Space is wasted in excess circulation at the expense of program space. Note that if the buildings had air conditioning, adequate mechanical space, and corridors and stairs to code in WEP, efficiencies would be far worse.

The 77th Street Church Building is efficient with a 63.7% efficiency or 1.57 grossing factor, but this is primarily due to the cramped quarters, narrow hallways, single means of egress and no elevator, all of which are not compliant with the current code requirements and ADA guidelines for education buildings.