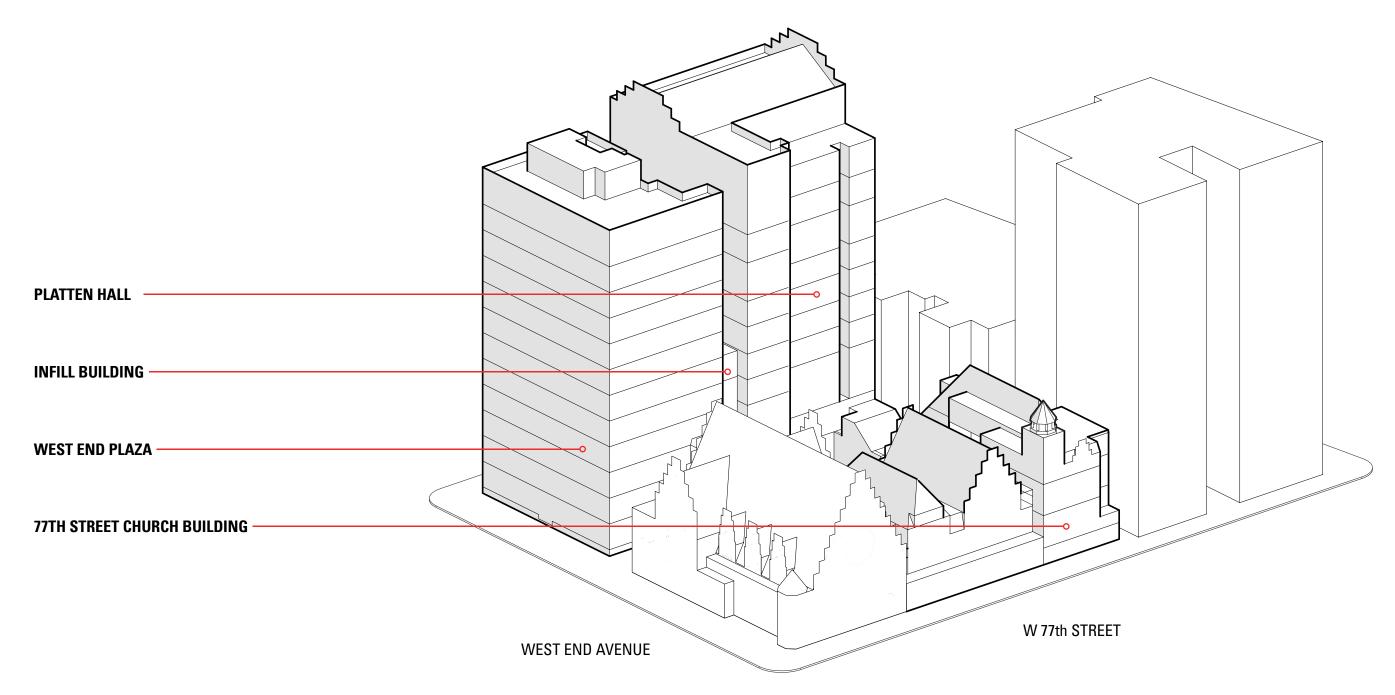

# EXISTING PROGRAM ANALYSIS SUMMARY OF KEY FINDINGS An inventory of the existing facilities shows how spaces West End Plaza (WEP) with Infill Building are inefficient with

An inventory of the existing facilities shows how spaces are distributed within the school; what spaces are used by Divisions, Departments, Administration, and Staff; and the efficiency of the building facilities. The information is organized by building: West End Plaza and Infill Building combined, Platten Hall, and 77th Street Church Building.

West End Plaza (WEP) with Infill Building are inefficient with a 55.5% efficiency or 1.80 grossing factor. Platten Hall is inefficient with a 56.8% efficiency or 1.76 grossing factor. Space is wasted in excess circulation at the expense of program space. Note that if the buildings had air conditioning, adequate mechanical space, and corridors and stairs to code in WEP, efficiencies would be far worse.

The 77th Street Church Building is efficient with a 63.7% efficiency or 1.57 grossing factor, but this is primarily due to the cramped quarters, narrow hallways, single means of egress and no elevator, all of which are not compliant with the current code requirements and ADA guidelines for education buildings.