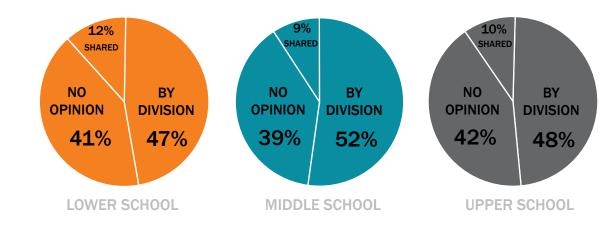

The architectural programming process is the first step towards finding this balanced solution. The process included:

- 1) Evaluation of existing conditions to understand how the school currently functions. All existing spaces were quantified and categorized to serve as a comparison to future program.
- 2) Identification of what works and what doesn't. Quantitative and qualitative information was gathered through a series of interviews, meetings, and class observations with faculty, staff and administration as well as surveys that faculty, parents and alumni were invited to participate in.
- 3) Examination of the relationships and adjacencies of the Divisions and Departments that comprise the Collegiate School community. This was performed through a series of workshops during which faculty collaborated to find possible approaches to organizing the program in a vertical campus.