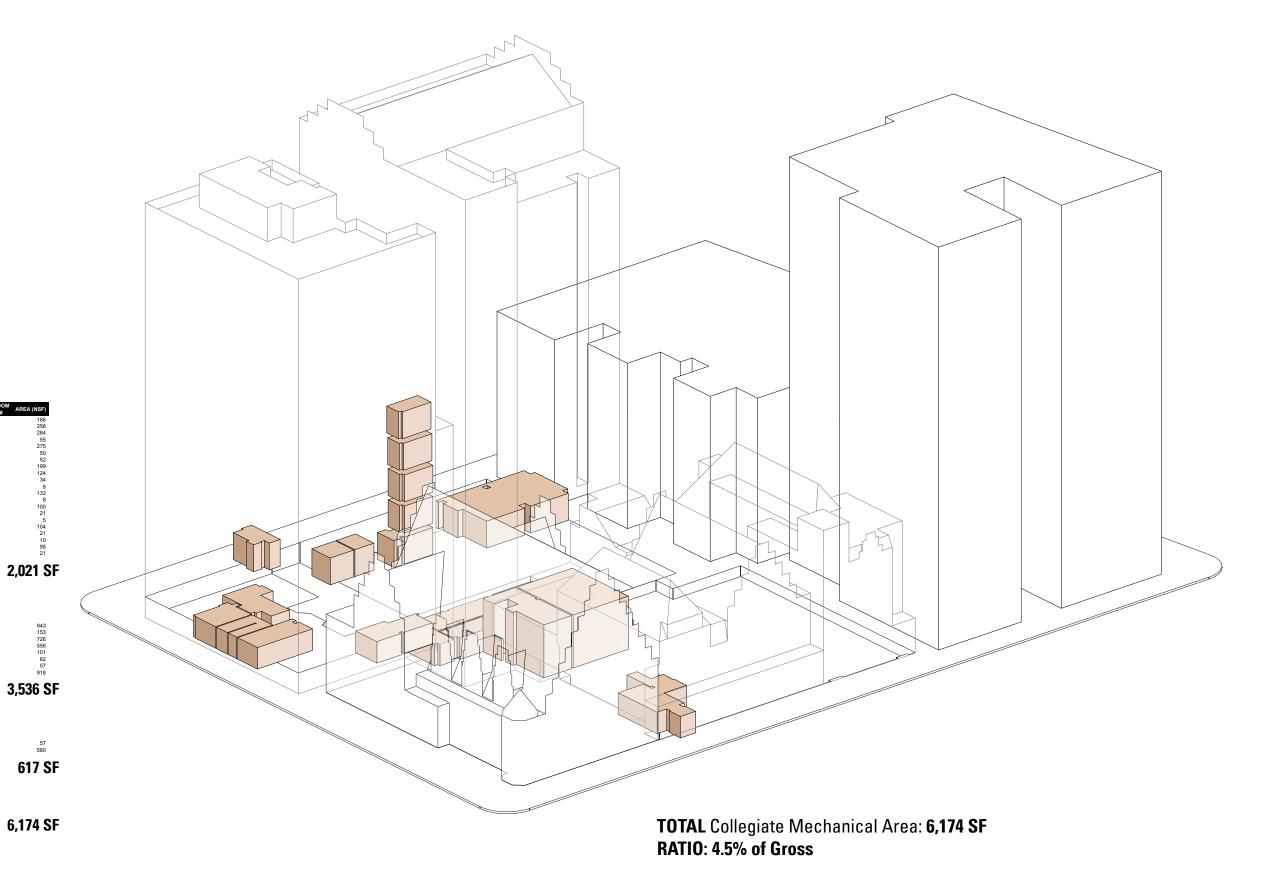

3- APPENDIX

existing program index

A5 A6 **A7 A8** A9 A10 A11 A12 A13 A14 A15 A16 A17 A18 A19 A20 A21

page

|                                  | GROSS AREA | NET AR | EA         | GROSSING | WALL/SHAF | T AREA     | CIRCULAT | ON AREA    | MECHANIC | AL AREA    | W.C. A | REA        |
|----------------------------------|------------|--------|------------|----------|-----------|------------|----------|------------|----------|------------|--------|------------|
|                                  | G.S.F.     | N.S.F. | % OF GROSS | FACTOR   | S.F.      | % OF GROSS | S.F.     | % OF GROSS | S.F.     | % OF GROSS | S.F.   | % OF GROSS |
| West End Plaza & Infill Building | 41,639     | 23,105 | 55.5%      | 1.80     | 8,866     | 21.3%      | 6,689    | 16.1%      | 2,021    | 4.9%       | 958    | 2.3%       |
| Platten Hall                     | 75,094     | 42,646 | 56.8%      | 1.76     | 13,530    | 18.0%      | 14,181   | 18.9%      | 3,536    | 4.7%       | 1,201  | 1.6%       |
| 77th Street Church Building      | 19,835     | 12,675 | 63.9%      | 1.57     | 3,521     | 17.8%      | 2,743    | 13.8%      | 617      | 3.1%       | 279    | 1.4%       |
| Total Collegiate Campus          | 136,568    | 78,436 | 57.4%      | 1.74     | 26,907    | 19.7%      | 22,613   | 16.6%      | 6,174    | 4.5%       | 2,438  | 1.8%       |

# **MECHANICAL AREA**

\*mechanical defined as all mechanical rooms, does not include shafts

TOTAL:

**WEST END PLAZA & INFILL BUILDING:** 

\*See Page 22 for complete index of Collegiate spaces

77TH STREET CHURCH BUILDING:

**PLATTEN HALL:** 

**COLLEGIATE SCHOOL** 

260 West 78th Street, New York NY 10024 T 212 812 8500 www.collegiateschool.org PETER GLUCK AND PARTNERS ARCHITECTS

423 West 127th Street, 6th FI, New York NY 10027 T 212 690 4950 www.gluckpartners.com 1- BUILDINGS SUMMARY