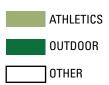

# TABLE OF CONTENTS

**SECTION A - EXISTING PROGRAM ANALYSIS** 

1- BUILDINGS SUMMARY
campus overview
gross area
net area
circulation area
mechanical area
w.c. area

# 2- PROGRAM SPECIFICS

net area summary
lower school area
middle school area
upper school area
science area
art area
music area
theater arts area
library area
technology area
athletics area
dining/food services area
administration area
service area

3- APPENDIX

existing program index

A5 A6 **A7 A8** A9 A10 A11 A12 A13 A14 A15 A16 A17 A18 A19 A20 A21

page

|                                  | GROSS AREA | NET AR | EA         | GROSSING | WALL/SHAF | T AREA     | CIRCULAT | ON AREA    | MECHANIC | AL AREA    | W.C. A | REA        |
|----------------------------------|------------|--------|------------|----------|-----------|------------|----------|------------|----------|------------|--------|------------|
|                                  | G.S.F.     | N.S.F. | % OF GROSS | FACTOR   | S.F.      | % OF GROSS | S.F.     | % OF GROSS | S.F.     | % OF GROSS | S.F.   | % OF GROSS |
| West End Plaza & Infill Building | 41,639     | 23,105 | 55.5%      | 1.80     | 8,866     | 21.3%      | 6,689    | 16.1%      | 2,021    | 4.9%       | 958    | 2.3%       |
| Platten Hall                     | 75,094     | 42,646 | 56.8%      | 1.76     | 13,530    | 18.0%      | 14,181   | 18.9%      | 3,536    | 4.7%       | 1,201  | 1.6%       |
| 77th Street Church Building      | 19,835     | 12,675 | 63.9%      | 1.57     | 3,521     | 17.8%      | 2,743    | 13.8%      | 617      | 3.1%       | 279    | 1.4%       |
| Total Collegiate Campus          | 136,568    | 78,436 | 57.4%      | 1.74     | 26,907    | 19.7%      | 22,613   | 16.6%      | 6,174    | 4.5%       | 2,438  | 1.8%       |