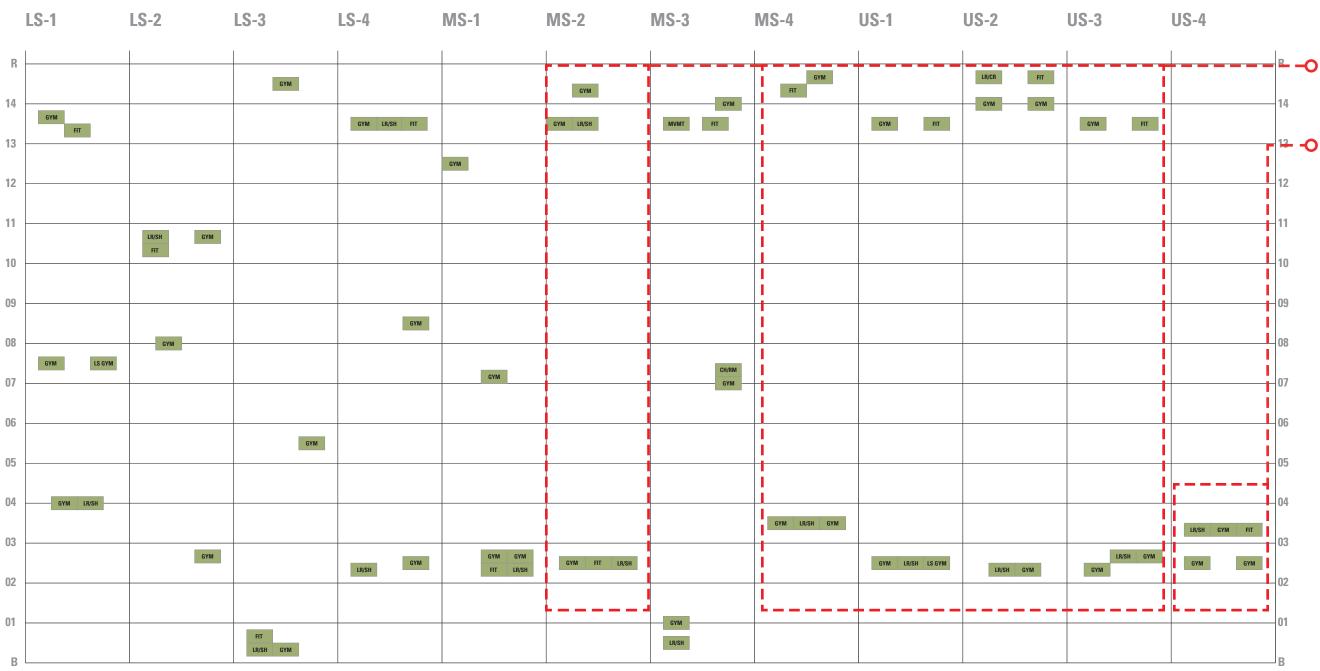

# 2- PROGRAM SPECIFICS

net area summary
lower school area
middle school area
upper school area
science area
art area
music area
theater arts area
library area
technology area
athletics area
dining/food services area
administration area
service area