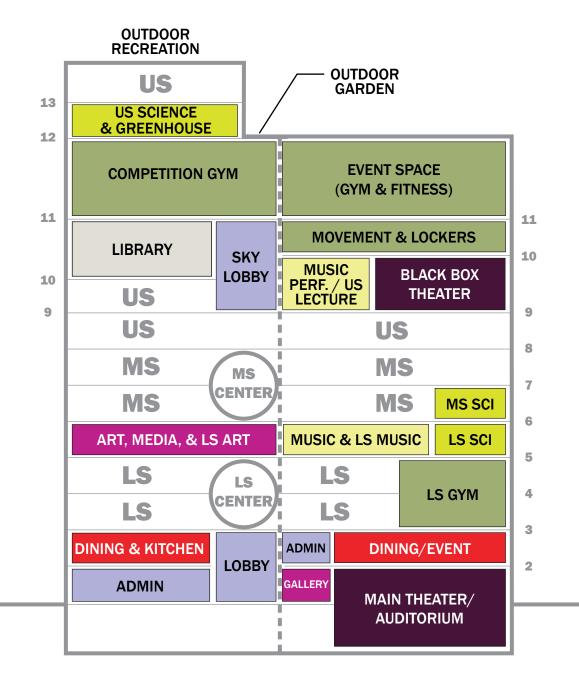

**SECTION F - SPACE ALLOCATION ANALYSIS** 

SECTION G - ADJACENCIES AND TEST FIT SCHEMES

SECTION H - CONSTRUCTION PHASING ANALYSIS