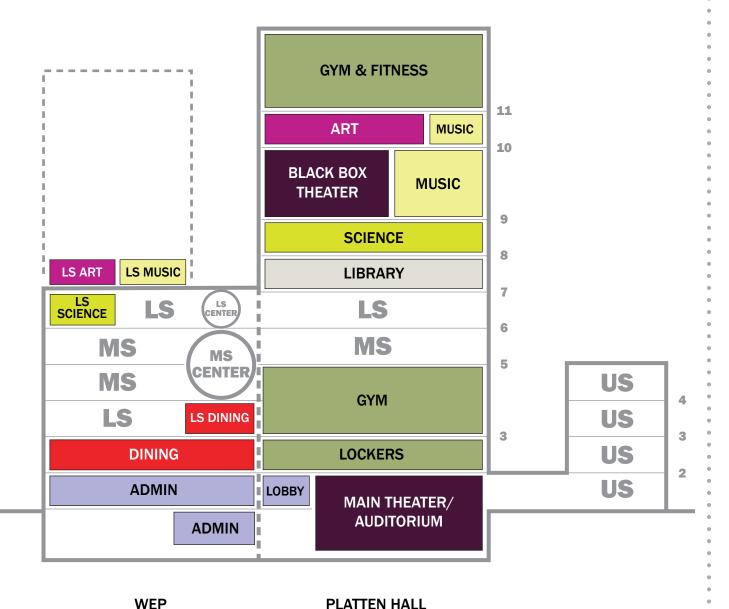

# EXISTING PROGRAM ANALYSIS SUMMARY OF KEY FINDINGS An inventory of the existing facilities shows how spaces West End Plaza (WEP) with Infill Building are inefficient with

An inventory of the existing facilities shows how spaces are distributed within the school; what spaces are used by Divisions, Departments, Administration, and Staff; and the efficiency of the building facilities. The information is organized by building: West End Plaza and Infill Building combined, Platten Hall, and 77th Street Church Building.

West End Plaza (WEP) with Infill Building are inefficient with a 55.5% efficiency or 1.80 grossing factor. Platten Hall is inefficient with a 56.8% efficiency or 1.76 grossing factor. Space is wasted in excess circulation at the expense of program space. Note that if the buildings had air conditioning, adequate mechanical space, and corridors and stairs to code in WEP, efficiencies would be far worse.

The 77th Street Church Building is efficient with a 63.7% efficiency or 1.57 grossing factor, but this is primarily due to the cramped quarters, narrow hallways, single means of egress and no elevator, all of which are not compliant with the current code requirements and ADA guidelines for education buildings.