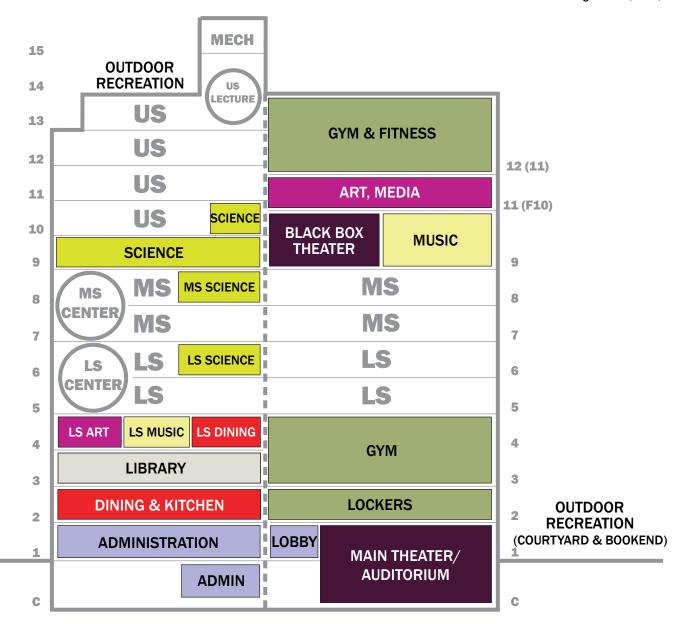

# EXISTING PROGRAM ANALYSIS SUMMARY OF KEY FINDINGS An inventory of the existing facilities shows how spaces West End Plaza (WEP) with Infill Building are inefficient with

An inventory of the existing facilities shows how spaces are distributed within the school; what spaces are used by Divisions, Departments, Administration, and Staff; and the efficiency of the building facilities. The information is organized by building: West End Plaza and Infill Building combined, Platten Hall, and 77th Street Church Building.

West End Plaza (WEP) with Infill Building are inefficient with a 55.5% efficiency or 1.80 grossing factor. Platten Hall is inefficient with a 56.8% efficiency or 1.76 grossing factor. Space is wasted in excess circulation at the expense of program space. Note that if the buildings had air conditioning, adequate mechanical space, and corridors and stairs to code in WEP, efficiencies would be far worse.

The 77th Street Church Building is efficient with a 63.7% efficiency or 1.57 grossing factor, but this is primarily due to the cramped quarters, narrow hallways, single means of egress and no elevator, all of which are not compliant with the current code requirements and ADA guidelines for education buildings.