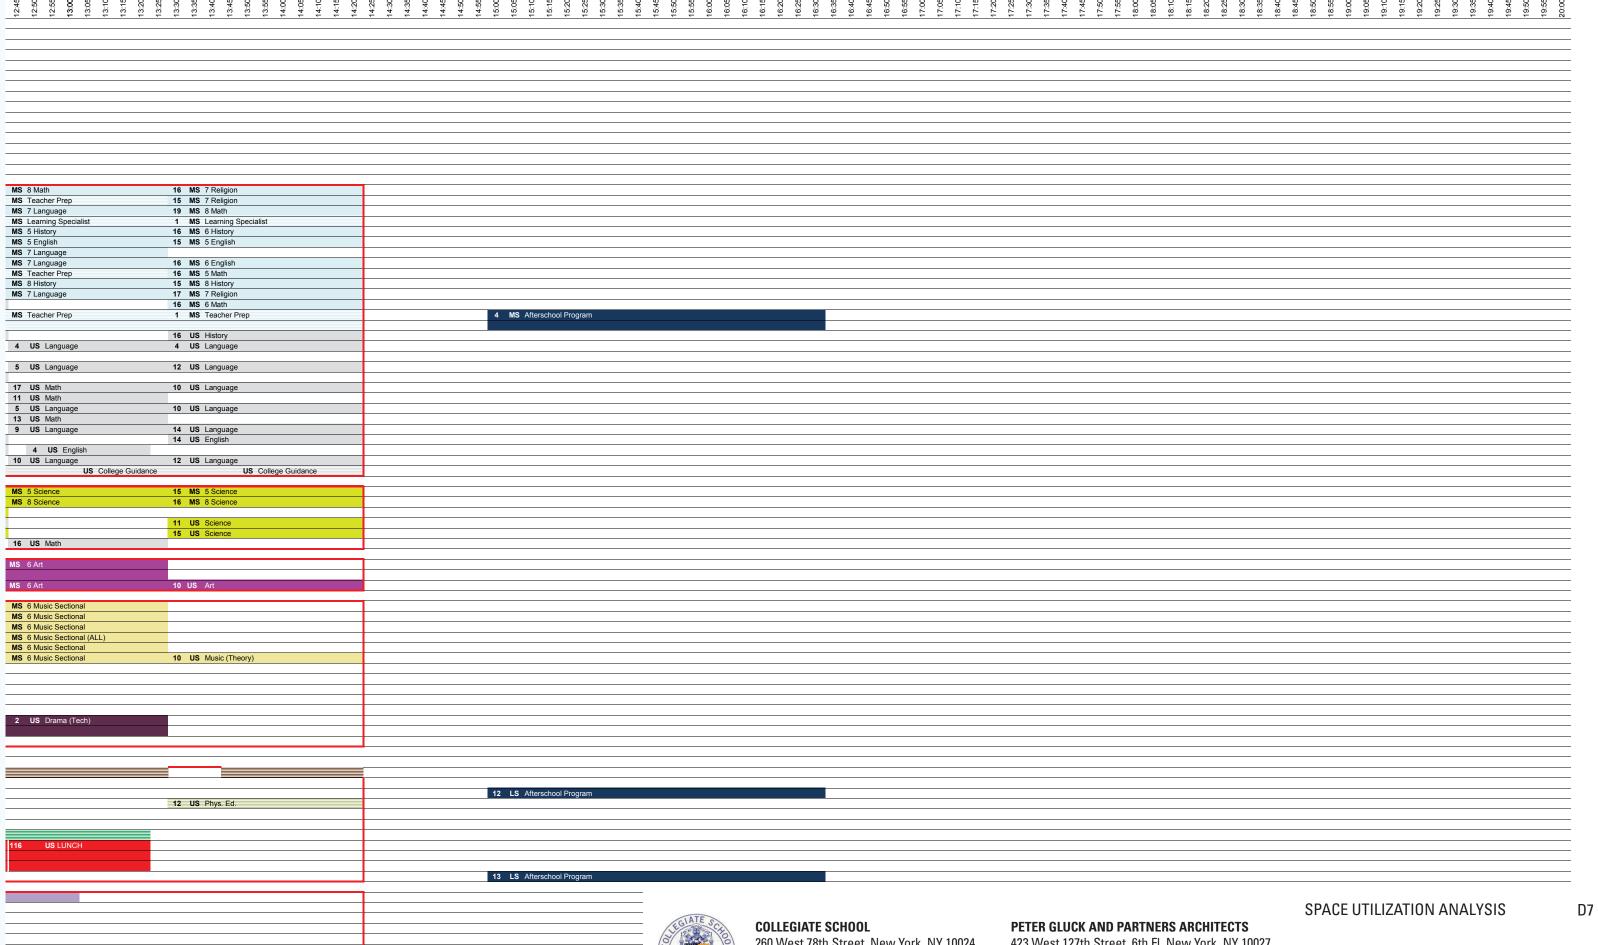

# EXISTING PROGRAM ANALYSIS SUMMARY OF KEY FINDINGS An inventory of the existing facilities shows how spaces West End Plaza (WEP) with Infill Building are inefficient with

An inventory of the existing facilities shows how spaces are distributed within the school; what spaces are used by Divisions, Departments, Administration, and Staff; and the efficiency of the building facilities. The information is organized by building: West End Plaza and Infill Building combined, Platten Hall, and 77th Street Church Building.

The following methodology was used:

- 1) Measure gross square feet (gsf) of the existing facilities by building. Identify as total area owned/leased as well as by total area occupied by Collegiate School.
- 2) Measure net square feet (nsf) of program space currently in use, categorized by the Division, Department, Administration or Staff that are the primary users.
- 3) Determine net square feet (nsf) of walls, circulation (including hallways, elevators, and stairs), mechanical rooms, and bathrooms which are all areas not defined as program space.
- 4) Calculate the efficiency of the buildings, which is the percentage derived by nsf / gsf. Alternatively, calculate the grossing factor which is the factor derived by gsf / nsf.
- 5) Compare the efficiency or grossing factor of the existing facilities using an industry standard for schools of 60.7% efficiency or a grossing factor of 1.65. The higher the grossing factor equates to a less efficient building.

West End Plaza (WEP) with Infill Building are inefficient with a 55.5% efficiency or 1.80 grossing factor. Platten Hall is inefficient with a 56.8% efficiency or 1.76 grossing factor. Space is wasted in excess circulation at the expense of program space. Note that if the buildings had air conditioning, adequate mechanical space, and corridors and stairs to code in WEP, efficiencies would be far worse.

The 77th Street Church Building is efficient with a 63.7% efficiency or 1.57 grossing factor, but this is primarily due to the cramped quarters, narrow hallways, single means of egress and no elevator, all of which are not compliant with the current code requirements and ADA guidelines for education buildings.