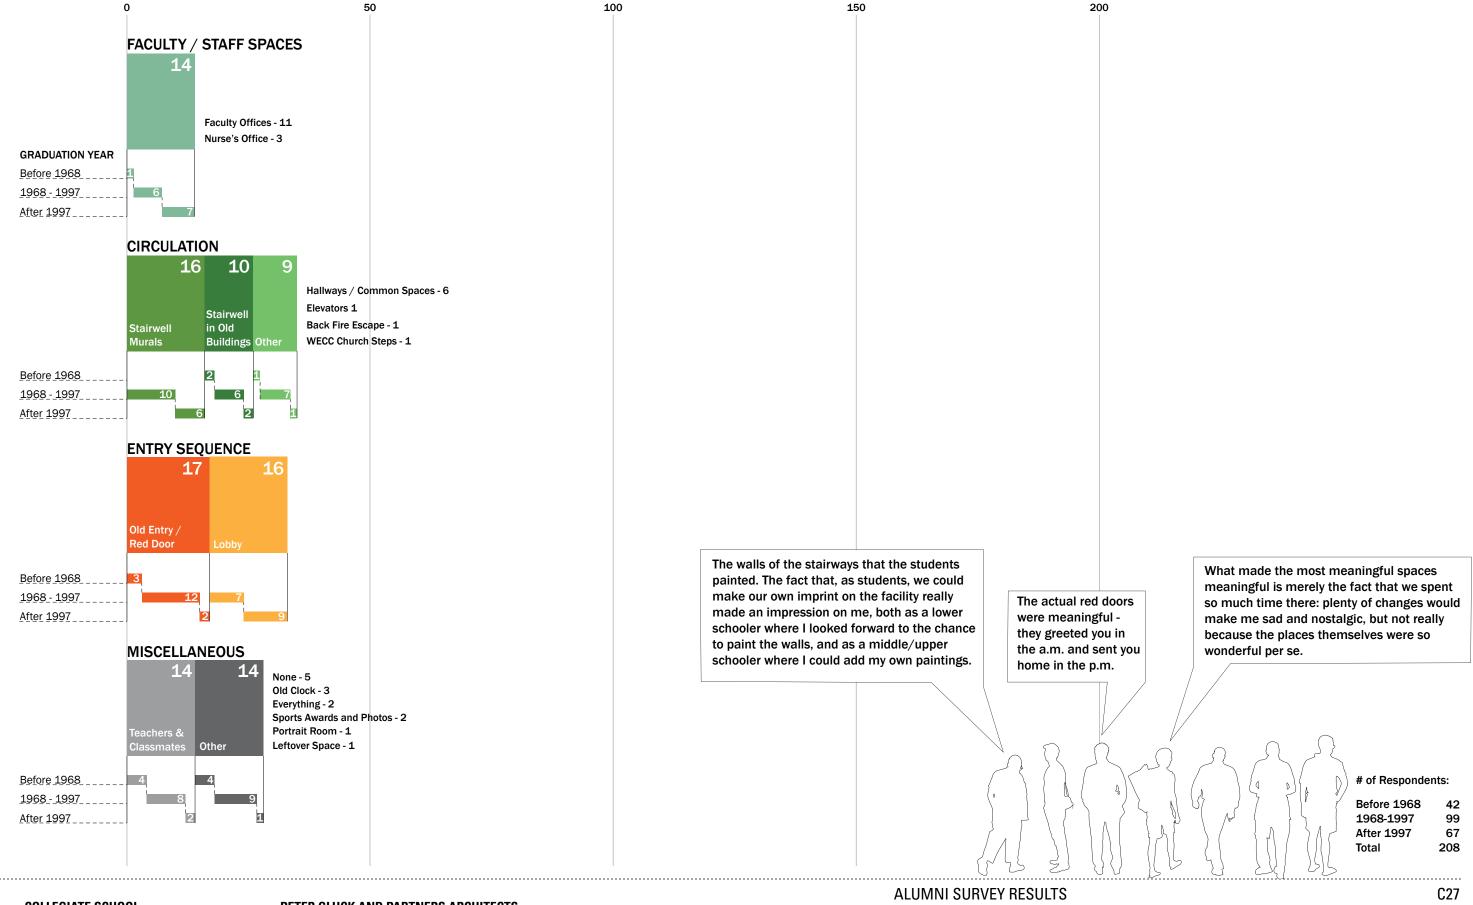

# EXISTING PROGRAM ANALYSIS SUMMARY OF KEY FINDINGS An inventory of the existing facilities shows how spaces West End Plaza (WEP) with Infill Building are inefficient with

An inventory of the existing facilities shows how spaces are distributed within the school; what spaces are used by Divisions, Departments, Administration, and Staff; and the efficiency of the building facilities. The information is organized by building: West End Plaza and Infill Building combined, Platten Hall, and 77th Street Church Building.

The following methodology was used:

- 1) Measure gross square feet (gsf) of the existing facilities by building. Identify as total area owned/leased as well as by total area occupied by Collegiate School.
- 2) Measure net square feet (nsf) of program space currently in use, categorized by the Division, Department, Administration or Staff that are the primary users.
- 3) Determine net square feet (nsf) of walls, circulation (including hallways, elevators, and stairs), mechanical rooms, and bathrooms which are all areas not defined as program space.
- 4) Calculate the efficiency of the buildings, which is the percentage derived by nsf / gsf. Alternatively, calculate the grossing factor which is the factor derived by gsf / nsf.
- 5) Compare the efficiency or grossing factor of the existing facilities using an industry standard for schools of 60.7% efficiency or a grossing factor of 1.65. The higher the grossing factor equates to a less efficient building.

West End Plaza (WEP) with Infill Building are inefficient with a 55.5% efficiency or 1.80 grossing factor. Platten Hall is inefficient with a 56.8% efficiency or 1.76 grossing factor. Space is wasted in excess circulation at the expense of program space. Note that if the buildings had air conditioning, adequate mechanical space, and corridors and stairs to code in WEP, efficiencies would be far worse.

The 77th Street Church Building is efficient with a 63.7% efficiency or 1.57 grossing factor, but this is primarily due to the cramped quarters, narrow hallways, single means of egress and no elevator, all of which are not compliant with the current code requirements and ADA guidelines for education buildings.