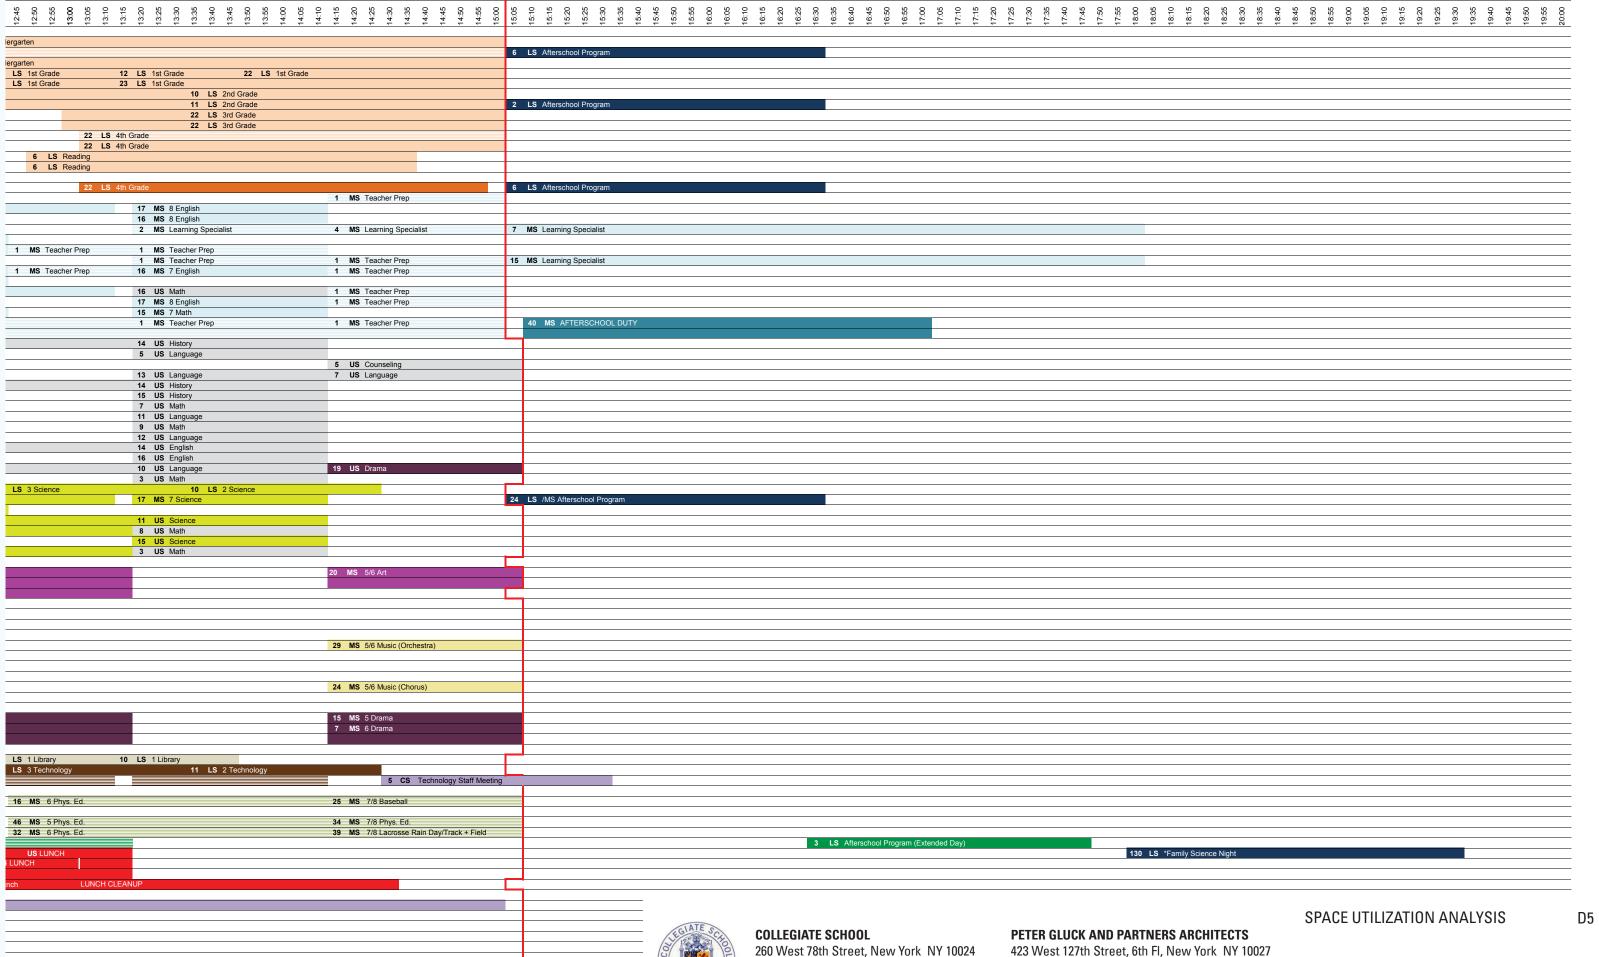

# EXISTING PROGRAM ANALYSIS SUMMARY OF KEY FINDINGS An inventory of the existing facilities shows how spaces West End Plaza (WEP) with Infill Building are inefficient with

An inventory of the existing facilities shows how spaces are distributed within the school; what spaces are used by Divisions, Departments, Administration, and Staff; and the efficiency of the building facilities. The information is organized by building: West End Plaza and Infill Building combined, Platten Hall, and 77th Street Church Building.

The following methodology was used:

- 1) Measure gross square feet (gsf) of the existing facilities by building. Identify as total area owned/leased as well as by total area occupied by Collegiate School.
- 2) Measure net square feet (nsf) of program space currently in use, categorized by the Division, Department, Administration or Staff that are the primary users.
- 3) Determine net square feet (nsf) of walls, circulation (including hallways, elevators, and stairs), mechanical rooms, and bathrooms which are all areas not defined as program space.
- 4) Calculate the efficiency of the buildings, which is the percentage derived by nsf / gsf. Alternatively, calculate the grossing factor which is the factor derived by gsf / nsf.
- 5) Compare the efficiency or grossing factor of the existing facilities using an industry standard for schools of 60.7% efficiency or a grossing factor of 1.65. The higher the grossing factor equates to a less efficient building.

West End Plaza (WEP) with Infill Building are inefficient with a 55.5% efficiency or 1.80 grossing factor. Platten Hall is inefficient with a 56.8% efficiency or 1.76 grossing factor. Space is wasted in excess circulation at the expense of program space. Note that if the buildings had air conditioning, adequate mechanical space, and corridors and stairs to code in WEP, efficiencies would be far worse.

The 77th Street Church Building is efficient with a 63.7% efficiency or 1.57 grossing factor, but this is primarily due to the cramped quarters, narrow hallways, single means of egress and no elevator, all of which are not compliant with the current code requirements and ADA guidelines for education buildings.