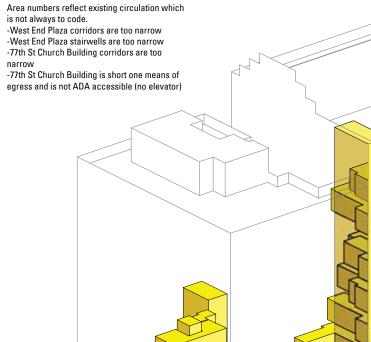

West End Plaza (WEP) with Infill Building are inefficient with a 55.5% efficiency or 1.80 grossing factor. Platten Hall is inefficient with a 56.8% efficiency or 1.76 grossing factor. Space is wasted in excess circulation at the expense of program space. Note that if the buildings had air conditioning, adequate mechanical space, and corridors and stairs to code in WEP, efficiencies would be far worse.

The 77th Street Church Building is efficient with a 63.7% efficiency or 1.57 grossing factor, but this is primarily due to the cramped quarters, narrow hallways, single means of egress and no elevator, all of which are not compliant with the current code requirements and ADA guidelines for education buildings.

# **WEST END PLAZA & INFILL BUILDING:** 6,689 SF

is not always to code.

-77th St Church Building is short one means of

| DI ATTENI II                 | A 1 1 |                            |                                | 4 / 4 0 4 C |
|------------------------------|-------|----------------------------|--------------------------------|-------------|
| Platten Hall                 | 11    | Circulation                | Stair 4                        | 235         |
| Platten Hall                 | 11    | Circulation                | Stair 3                        | 299         |
| Platten Hall                 | 11    | Circulation                | Elevators 1,2                  | 144         |
| Platten Hall                 | 11    | Circulation                | Corridor 3                     | 70          |
| Platten Hall                 | 11    | Circulation                | Corridor 2                     | 196         |
| Platten Hall                 | 10    | Circulation                | Stair 4                        | 227         |
| Platten Hall                 | 10    | Circulation                | Stair 3                        | 287         |
| Platten Hall                 | 10    | Circulation                | Elevators 1,2                  | 151         |
| Platten Hall                 | 10    | Circulation                | Corridor 2                     | 632         |
| Platten Hall                 | 9     | Circulation                | Stair 4                        | 227         |
| Platten Hall                 | 9     | Circulation                | Stair 3                        | 299         |
| Platten Hall                 | 9     | Circulation                | Elevators 1,2                  | 152         |
| Platten Hall                 | 8     | Circulation                | Stair 4                        | 227         |
| Platten Hall                 | 8     | Circulation                | Stair 3                        | 304         |
| Platten Hall                 | 8     | Circulation                | Elevators 1,2                  | 152         |
| Platten Hall                 | 8     | Circulation                | Corridor 2                     | 782         |
| Platten Hall                 | 7     | Circulation                | Stair 4                        | 229         |
| Platten Hall                 | 7     | Circulation                | Stair 3                        | 290         |
| Platten Hall                 | 7     | Circulation                | Elevator 1,2                   | 151         |
| Platten Hall                 | 7     | Circulation                | Corridor 3                     | 297         |
| Platten Hall                 | 6     | Circulation                | Stair 4                        | 227         |
| Platten Hall                 | 6     | Circulation                | Stair 3                        | 299         |
| Platten Hall                 | 6     | Circulation                | Elevator 1,2                   | 152         |
| Platten Hall                 | 6     | Circulation                | Corridor 2                     | 929         |
| Platten Hall                 | 5     | Circulation                | Stair 4                        | 226         |
| Platten Hall                 | 5     | Circulation                | Stair 3                        |             |
| Platten Hall                 | 5     | Circulation                | Elevators 1,2                  | 152<br>299  |
| Platten Hall                 | 5     | Circulation                | Corridor 2                     | 929         |
| Platten Hall                 | 4     | Circulation                | Stair 4                        | 226         |
| Platten Hall                 | 4     | Circulation                | Stair 3                        | 284         |
| Platten Hall                 | 4     | Circulation                | Elevators 1,2                  | 151         |
| Platten Hall                 | 3     | Circulation                | Stair 4                        | 225         |
| Platten Hall                 |       | Circulation                | Stair 3                        | 305         |
|                              | 3     |                            |                                |             |
| Platten Hall<br>Platten Hall | 2     | Circulation<br>Circulation | Stair 4<br>Elevators 1.2       | 382<br>152  |
| Platten Hall                 |       | Circulation                | Stair 3<br>Stair 4             | 382         |
| Platten Hall<br>Platten Hall | 2     | Circulation                | Elevators 1,2<br>Stair 3       | 150<br>297  |
| Platten Hall                 | 2     | Circulation                | Elevators 1.2                  | 150         |
| Platten Hall                 | 2     | Circulation                | Corridor 2<br>Corridor 3       | 363<br>144  |
| Platten Hall                 | 2     | Circulation                | Corridor 2                     | 383         |
| Platten Hall                 | 1     | Circulation                | Vestibule 5                    | 34          |
| Platten Hall                 | 1     | Circulation                | Vestibule 4                    | 114         |
| Platten Hall                 | 1     | Circulation                | Vestibule 1                    | 131         |
| Platten Hall                 | 1     | Circulation                | Stair 5                        | 97          |
| Platten Hall                 | 1     | Circulation                | Stair 4                        | 69          |
| Platten Hall                 | 1     | Circulation                | Stair 3                        | 273         |
| Platten Hall                 | 1     | Circulation                | Elevators 1.2                  | 150         |
| Platten Hall                 | C1    | Circulation                | Stair 5                        | 130         |
| Platten Hall                 | C1    | Circulation                | Stair 3                        | 287         |
| Platten Hall                 | C1    | Circulation                | Elevators 1.2                  | 259<br>150  |
| Platten Hall                 | C1    | Circulation<br>Circulation | Auditorium Stair<br>Corridor 2 | 81<br>259   |
| Platten Hall                 | C1    |                            |                                |             |