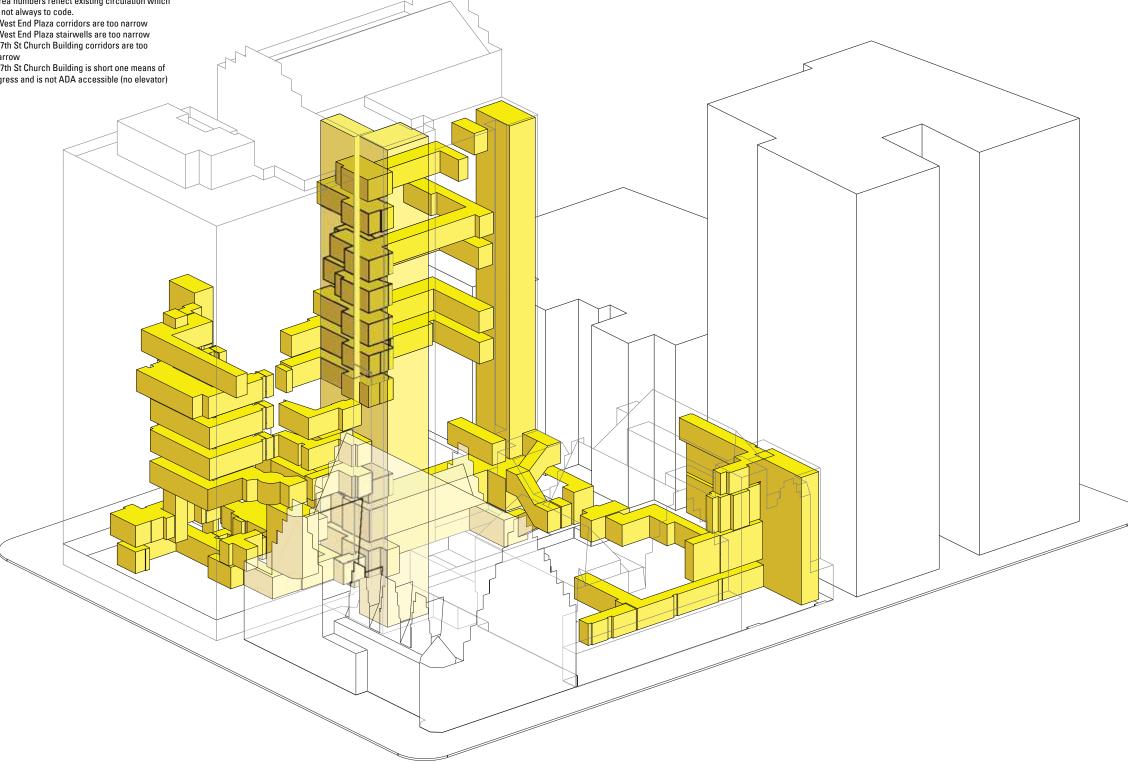

# EXISTING PROGRAM ANALYSIS SUMMARY OF KEY FINDINGS An inventory of the existing facilities shows how spaces West End Plaza (WEP) with Infill Building are inefficient with

An inventory of the existing facilities shows how spaces are distributed within the school; what spaces are used by Divisions, Departments, Administration, and Staff; and the efficiency of the building facilities. The information is organized by building: West End Plaza and Infill Building combined, Platten Hall, and 77th Street Church Building.

West End Plaza (WEP) with Infill Building are inefficient with a 55.5% efficiency or 1.80 grossing factor. Platten Hall is inefficient with a 56.8% efficiency or 1.76 grossing factor. Space is wasted in excess circulation at the expense of program space. Note that if the buildings had air conditioning, adequate mechanical space, and corridors and stairs to code in WEP, efficiencies would be far worse.

The 77th Street Church Building is efficient with a 63.7% efficiency or 1.57 grossing factor, but this is primarily due to the cramped quarters, narrow hallways, single means of egress and no elevator, all of which are not compliant with the current code requirements and ADA guidelines for education buildings.