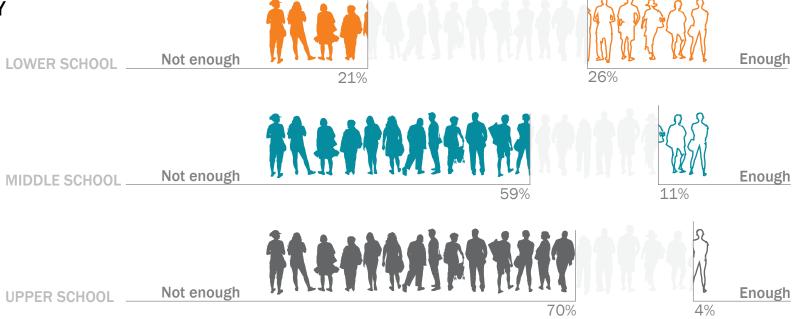

# EXISTING PROGRAM ANALYSIS SUMMARY OF KEY FINDINGS An inventory of the existing facilities shows how spaces West End Plaza (WEP) with Infill Building are inefficient with

An inventory of the existing facilities shows how spaces are distributed within the school; what spaces are used by Divisions, Departments, Administration, and Staff; and the efficiency of the building facilities. The information is organized by building: West End Plaza and Infill Building combined, Platten Hall, and 77th Street Church Building.

The following methodology was used:

- 1) Measure gross square feet (gsf) of the existing facilities by building. Identify as total area owned/leased as well as by total area occupied by Collegiate School.
- 2) Measure net square feet (nsf) of program space currently in use, categorized by the Division, Department, Administration or Staff that are the primary users.
- 3) Determine net square feet (nsf) of walls, circulation (including hallways, elevators, and stairs), mechanical rooms, and bathrooms which are all areas not defined as program space.
- 4) Calculate the efficiency of the buildings, which is the percentage derived by nsf / gsf. Alternatively, calculate the grossing factor which is the factor derived by gsf / nsf.
- 5) Compare the efficiency or grossing factor of the existing facilities using an industry standard for schools of 60.7% efficiency or a grossing factor of 1.65. The higher the grossing factor equates to a less efficient building.

West End Plaza (WEP) with Infill Building are inefficient with a 55.5% efficiency or 1.80 grossing factor. Platten Hall is inefficient with a 56.8% efficiency or 1.76 grossing factor. Space is wasted in excess circulation at the expense of program space. Note that if the buildings had air conditioning, adequate mechanical space, and corridors and stairs to code in WEP, efficiencies would be far worse.

The 77th Street Church Building is efficient with a 63.7% efficiency or 1.57 grossing factor, but this is primarily due to the cramped quarters, narrow hallways, single means of egress and no elevator, all of which are not compliant with the current code requirements and ADA guidelines for education buildings.