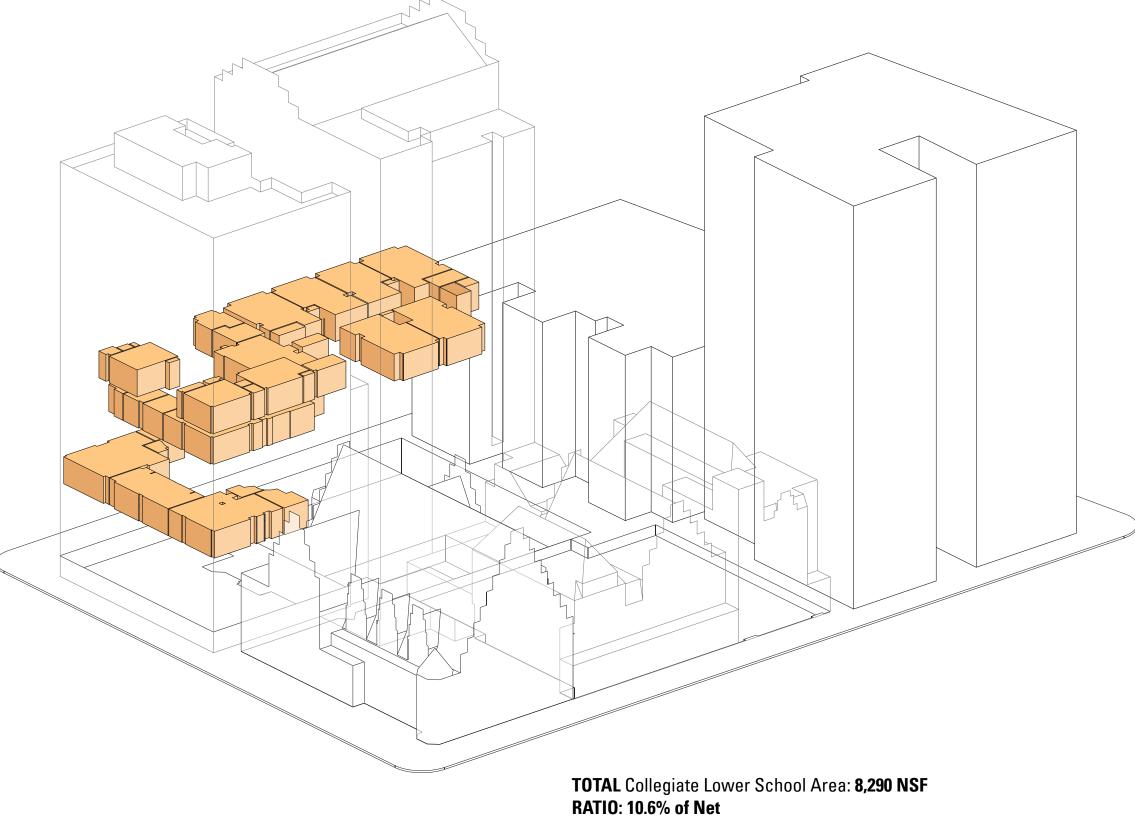

**PLATTEN HALL:** 3,597 NSF

77TH STREET CHURCH BUILDING: 0 NSF

TOTAL: 8,290 NSF

\*See Page A22 for complete index of Collegiate spaces

**COLLEGIATE SCHOOL** 

260 West 78th Street, New York NY 10024 T 212 812 8500 www.collegiateschool.org

PETER GLUCK AND PARTNERS ARCHITECTS 423 West 127th Street, 6th Fl, New York NY 10027 T 212 690 4950 www.gluckpartners.com

2- PROGRAM SPECIFICS

**A8** 

**LOWER SCHOOL AREA** 