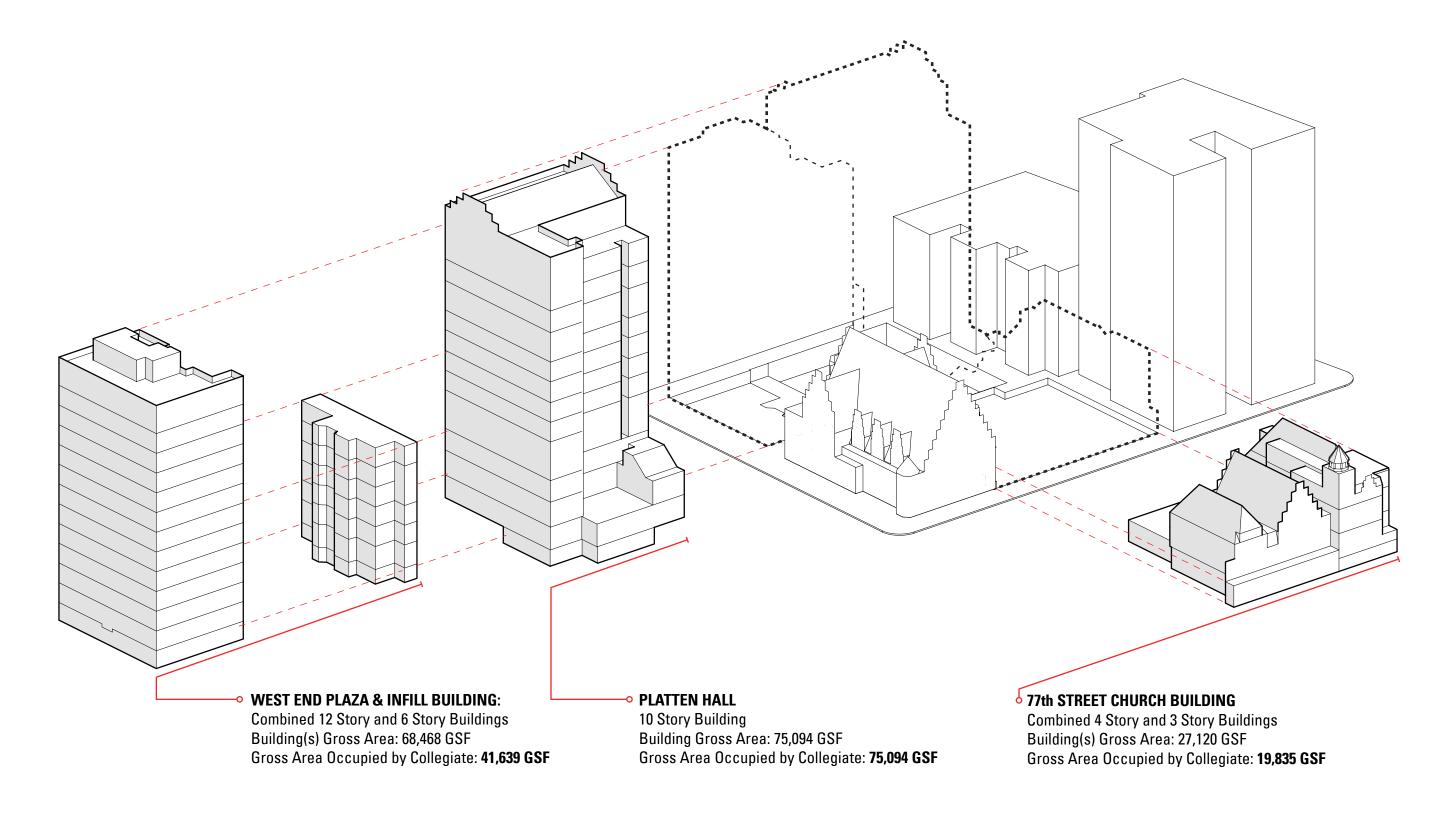

# EXISTING PROGRAM ANALYSIS SUMMARY OF KEY FINDINGS An inventory of the existing facilities shows how spaces West End Plaza (WEP) with Infill Building are inefficient with

An inventory of the existing facilities shows how spaces are distributed within the school; what spaces are used by Divisions, Departments, Administration, and Staff; and the efficiency of the building facilities. The information is organized by building: West End Plaza and Infill Building combined, Platten Hall, and 77th Street Church Building.

West End Plaza (WEP) with Infill Building are inefficient with a 55.5% efficiency or 1.80 grossing factor. Platten Hall is inefficient with a 56.8% efficiency or 1.76 grossing factor. Space is wasted in excess circulation at the expense of program space. Note that if the buildings had air conditioning, adequate mechanical space, and corridors and stairs to code in WEP, efficiencies would be far worse.

The 77th Street Church Building is efficient with a 63.7% efficiency or 1.57 grossing factor, but this is primarily due to the cramped quarters, narrow hallways, single means of egress and no elevator, all of which are not compliant with the current code requirements and ADA guidelines for education buildings.

3- APPENDIX

existing program index

A5 A6 **A7 A8** A9 A10 A11 A12 A13 A14 A15 A16 A17 A18 A19 A20 A21

page

|                                  | GROSS AREA | NET AR | EA         | GROSSING | WALL/SHAF | T AREA     | CIRCULAT | ON AREA    | MECHANIC | AL AREA    | W.C. A | REA        |
|----------------------------------|------------|--------|------------|----------|-----------|------------|----------|------------|----------|------------|--------|------------|
|                                  | G.S.F.     | N.S.F. | % OF GROSS | FACTOR   | S.F.      | % OF GROSS | S.F.     | % OF GROSS | S.F.     | % OF GROSS | S.F.   | % OF GROSS |
| West End Plaza & Infill Building | 41,639     | 23,105 | 55.5%      | 1.80     | 8,866     | 21.3%      | 6,689    | 16.1%      | 2,021    | 4.9%       | 958    | 2.3%       |
| Platten Hall                     | 75,094     | 42,646 | 56.8%      | 1.76     | 13,530    | 18.0%      | 14,181   | 18.9%      | 3,536    | 4.7%       | 1,201  | 1.6%       |
| 77th Street Church Building      | 19,835     | 12,675 | 63.9%      | 1.57     | 3,521     | 17.8%      | 2,743    | 13.8%      | 617      | 3.1%       | 279    | 1.4%       |
| Total Collegiate Campus          | 136,568    | 78,436 | 57.4%      | 1.74     | 26,907    | 19.7%      | 22,613   | 16.6%      | 6,174    | 4.5%       | 2,438  | 1.8%       |

PETER GLUCK AND PARTNERS ARCHITECTS

423 West 127th Street, 6th Fl, New York NY 10027 T 212 690 4950 www.gluckpartners.com

**TOTAL** Building(s) Gross Area: 170,682 GSF

TOTAL Gross Area Occupied by Collegiate: 136,568 GSF

PETER GLUCK AND PARTNERS ARCHITECTS

423 West 127th Street, 6th Fl, New York NY 10027 T 212 690 4950 www.gluckpartners.com

**WEST END PLAZA & INFILL BUILDING:** 23,105 NSF

42,656 NSF

12,675 NSF

Ratio: 55.5% of Gross Grossing Factor: 1.80

**PLATTEN HALL:** 

Ratio: 56.8% of Gross Grossing Factor: 1.78

**77TH STREET CHURCH BUILDING:** 

Ratio: 63.9% of Gross Grossing Factor: 1.57

TOTAL: 78,436 NSF Area numbers reflect existing condtions, which -No Air Conditioning -Inadequate Mechanical Space TOTAL Collegiate Net Area: 78,436 NSF **RATIO: 57.4% of Gross** 