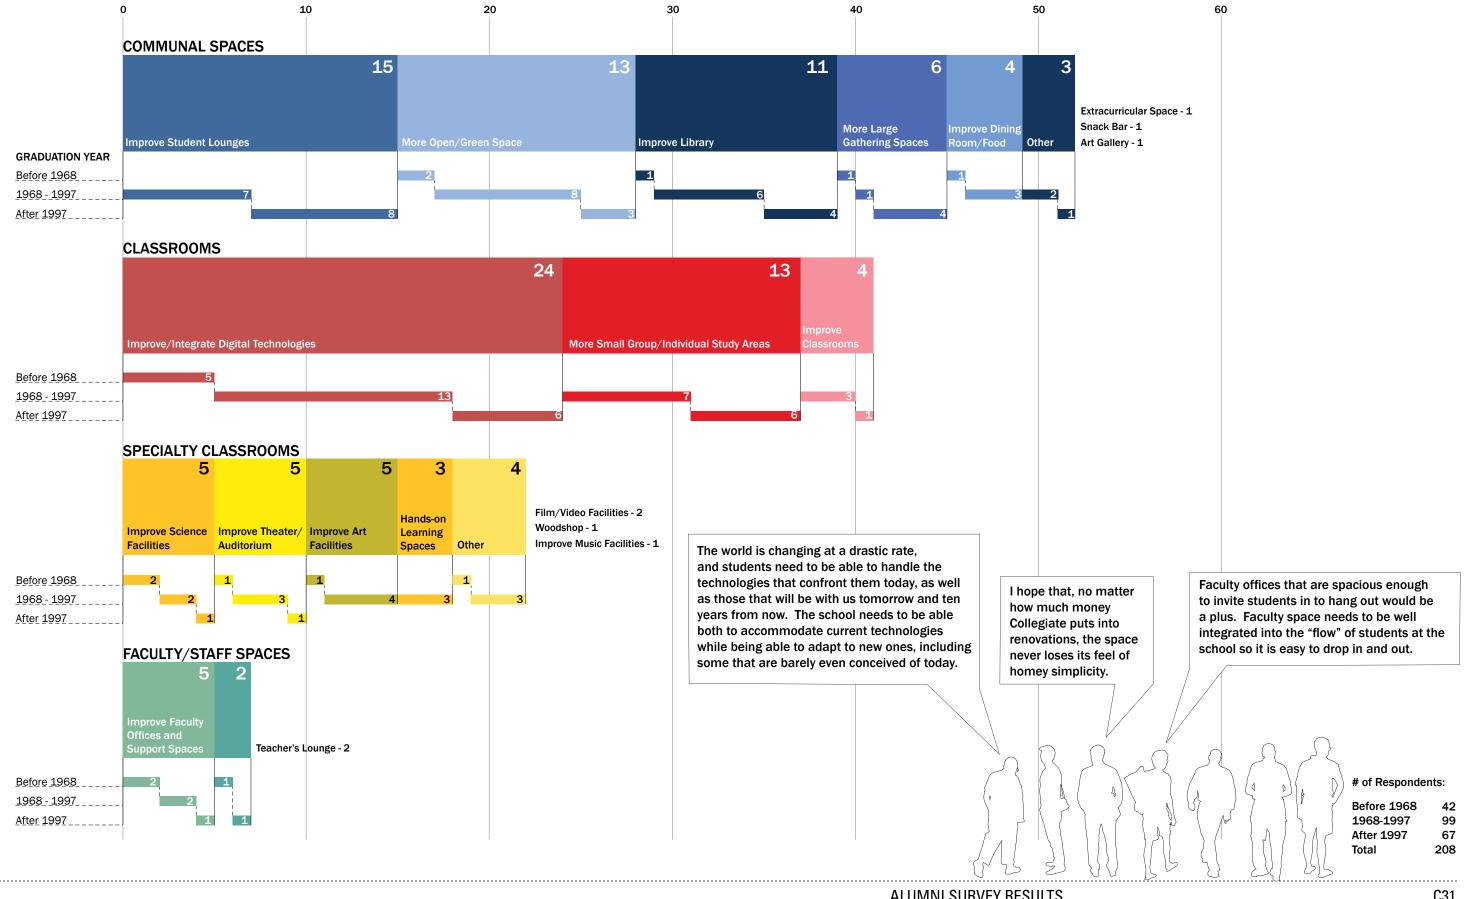

# EXISTING PROGRAM ANALYSIS SUMMARY OF KEY FINDINGS An inventory of the existing facilities shows how spaces West End Plaza (WEP) with Infill Building are inefficient with

An inventory of the existing facilities shows how spaces are distributed within the school; what spaces are used by Divisions, Departments, Administration, and Staff; and the efficiency of the building facilities. The information is organized by building: West End Plaza and Infill Building combined, Platten Hall, and 77th Street Church Building.

West End Plaza (WEP) with Infill Building are inefficient with a 55.5% efficiency or 1.80 grossing factor. Platten Hall is inefficient with a 56.8% efficiency or 1.76 grossing factor. Space is wasted in excess circulation at the expense of program space. Note that if the buildings had air conditioning, adequate mechanical space, and corridors and stairs to code in WEP, efficiencies would be far worse.

The 77th Street Church Building is efficient with a 63.7% efficiency or 1.57 grossing factor, but this is primarily due to the cramped quarters, narrow hallways, single means of egress and no elevator, all of which are not compliant with the current code requirements and ADA guidelines for education buildings.