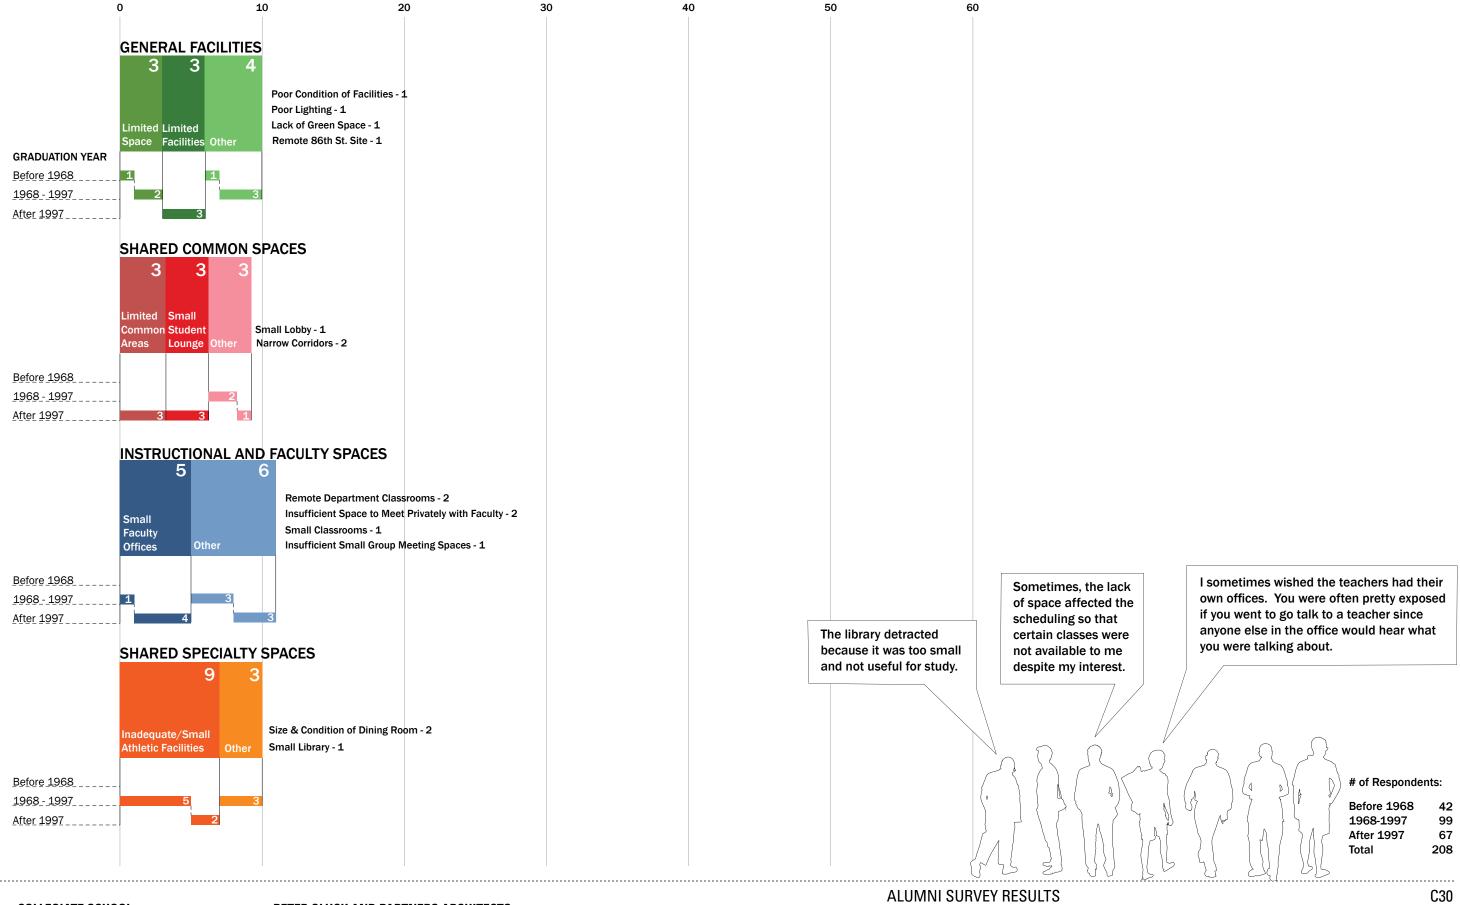

# EXISTING PROGRAM ANALYSIS SUMMARY OF KEY FINDINGS An inventory of the existing facilities shows how spaces West End Plaza (WEP) with Infill Building are inefficient with

An inventory of the existing facilities shows how spaces are distributed within the school; what spaces are used by Divisions, Departments, Administration, and Staff; and the efficiency of the building facilities. The information is organized by building: West End Plaza and Infill Building combined, Platten Hall, and 77th Street Church Building.

West End Plaza (WEP) with Infill Building are inefficient with a 55.5% efficiency or 1.80 grossing factor. Platten Hall is inefficient with a 56.8% efficiency or 1.76 grossing factor. Space is wasted in excess circulation at the expense of program space. Note that if the buildings had air conditioning, adequate mechanical space, and corridors and stairs to code in WEP, efficiencies would be far worse.

The 77th Street Church Building is efficient with a 63.7% efficiency or 1.57 grossing factor, but this is primarily due to the cramped quarters, narrow hallways, single means of egress and no elevator, all of which are not compliant with the current code requirements and ADA guidelines for education buildings.