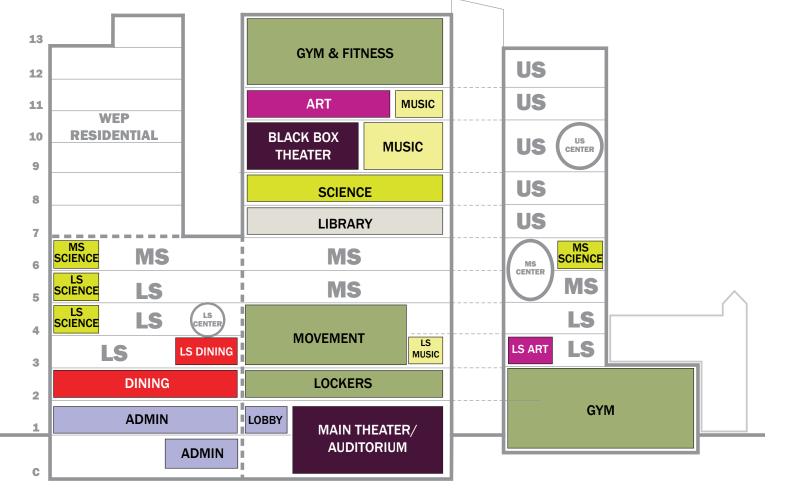

# TABLE OF CONTENTS

**SECTION A - EXISTING PROGRAM ANALYSIS** 

1- BUILDINGS SUMMARY
campus overview
gross area
net area
circulation area
mechanical area
w.c. area

# 2- PROGRAM SPECIFICS

net area summary
lower school area
middle school area
upper school area
science area
art area
music area
theater arts area
library area
technology area
athletics area
dining/food services area
administration area
service area