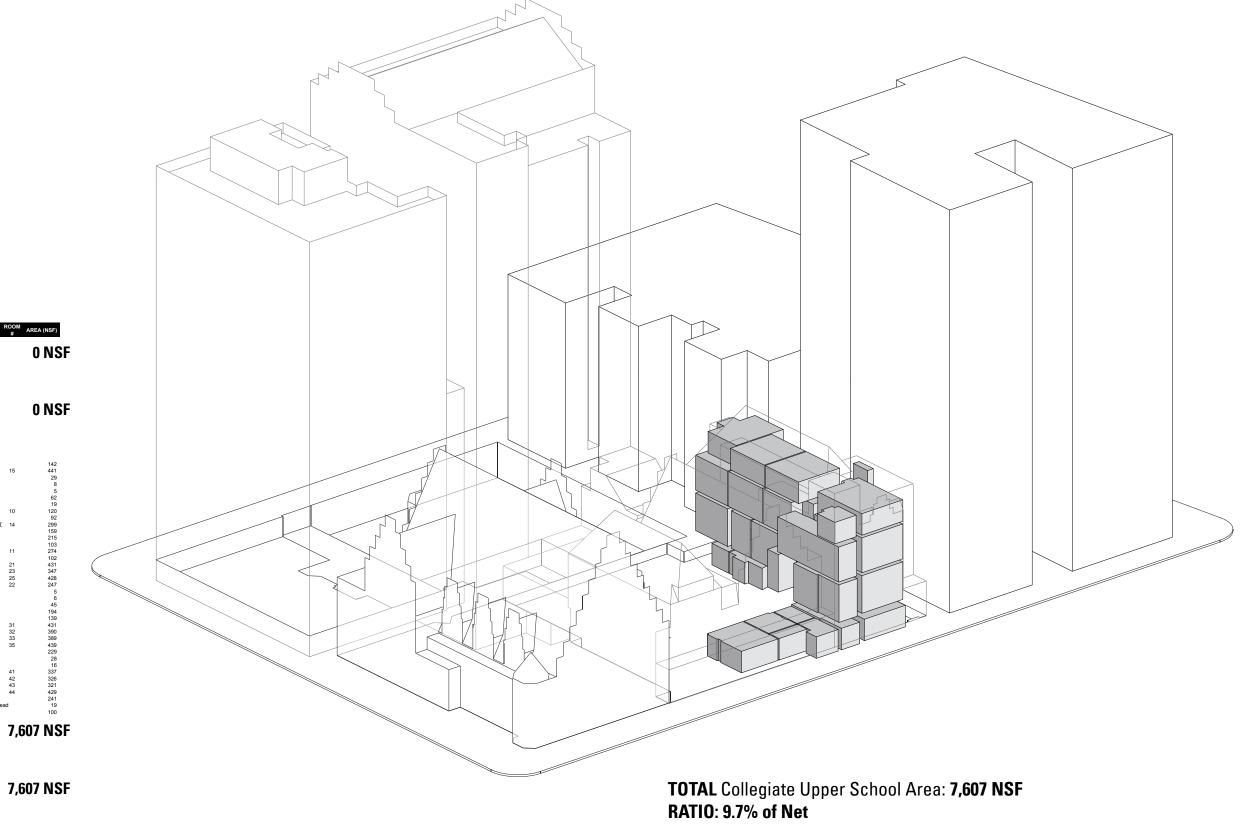

77TH STREET CHURCH BUILDING:

TOTAL: 7,607 NSF

\*See Page A22 for complete index of Collegiate spaces

**COLLEGIATE SCHOOL** 

260 West 78th Street, New York NY 10024 T 212 812 8500 www.collegiateschool.org

PETER GLUCK AND PARTNERS ARCHITECTS 423 West 127th Street, 6th Fl, New York NY 10027 T 212 690 4950 www.gluckpartners.com