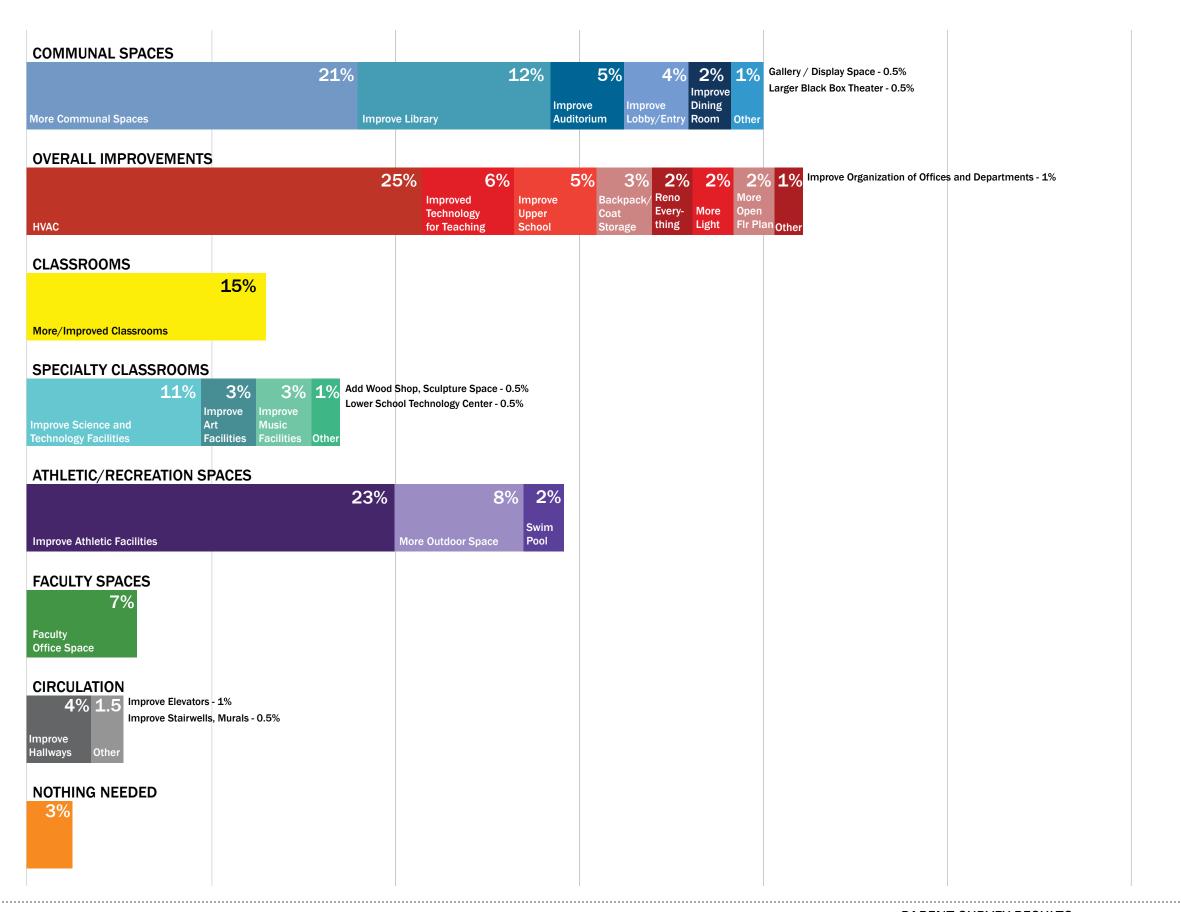

# EXISTING PROGRAM ANALYSIS SUMMARY OF KEY FINDINGS An inventory of the existing facilities shows how spaces West End Plaza (WEP) with Infill Building are inefficient with

An inventory of the existing facilities shows how spaces are distributed within the school; what spaces are used by Divisions, Departments, Administration, and Staff; and the efficiency of the building facilities. The information is organized by building: West End Plaza and Infill Building combined, Platten Hall, and 77th Street Church Building.

The following methodology was used:

- 1) Measure gross square feet (gsf) of the existing facilities by building. Identify as total area owned/leased as well as by total area occupied by Collegiate School.
- 2) Measure net square feet (nsf) of program space currently in use, categorized by the Division, Department, Administration or Staff that are the primary users.
- 3) Determine net square feet (nsf) of walls, circulation (including hallways, elevators, and stairs), mechanical rooms, and bathrooms which are all areas not defined as program space.
- 4) Calculate the efficiency of the buildings, which is the percentage derived by nsf / gsf. Alternatively, calculate the grossing factor which is the factor derived by gsf / nsf.
- 5) Compare the efficiency or grossing factor of the existing facilities using an industry standard for schools of 60.7% efficiency or a grossing factor of 1.65. The higher the grossing factor equates to a less efficient building.

West End Plaza (WEP) with Infill Building are inefficient with a 55.5% efficiency or 1.80 grossing factor. Platten Hall is inefficient with a 56.8% efficiency or 1.76 grossing factor. Space is wasted in excess circulation at the expense of program space. Note that if the buildings had air conditioning, adequate mechanical space, and corridors and stairs to code in WEP, efficiencies would be far worse.

The 77th Street Church Building is efficient with a 63.7% efficiency or 1.57 grossing factor, but this is primarily due to the cramped quarters, narrow hallways, single means of egress and no elevator, all of which are not compliant with the current code requirements and ADA guidelines for education buildings.