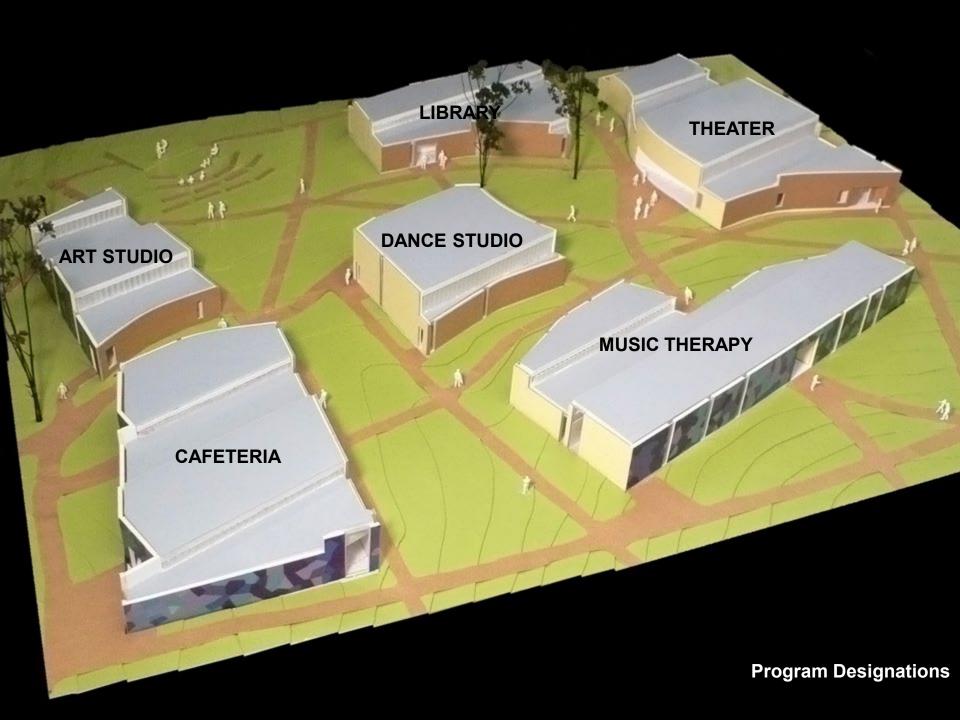

|                                         |                   |   |             |          |      |          | 17,430 SF            | 1.37     | 23,872 G |



















































**Upper Campus Interior Courtyard** 



## The Field House at The Center for Discovery





Gymnasium







































## MR-24° ROOF SYSTEM

The ultimate in weather protection.











Roll Forming Sequence





Lateral expansion and contraction is accommodated through the "bellows" action of the major corrugations.

Precision engineered components and an uncompromising commitment to quality assures the integrity of the total system.

The MR-24\*Roof System is the only completely integrated roll-formed metal roofing membrane available on the market.



MR-24\* is one of the few roof systems available where a panel splice can be incorporated without compromising the integrity of the roof. Factory pre-punched holes and pre-cut notches allow the pan