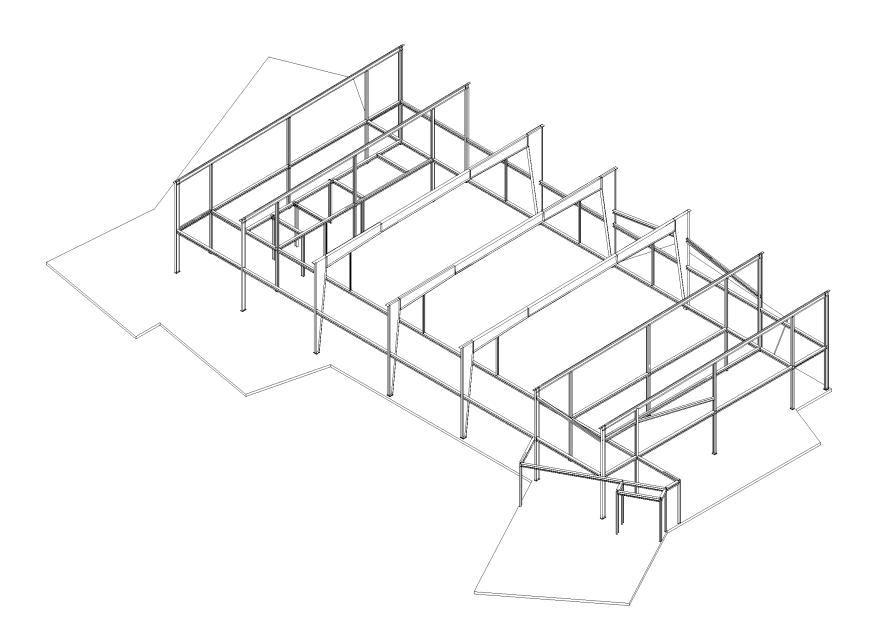

| 0.33               | 0.21 |  |  |  |



LTP 38 and LTP 45 with interior liner panel and Insulation Bridge can accommodate from 80 mm to 200 mm un-faced insulation.

| Insulation (mm)  | 80   | 100  | 120  | 200  |
|------------------|------|------|------|------|
| U values (W/m²K) | 0.47 | 0.38 | 0.32 | 0.19 |
|                  |      |      |      |      |





LTP 38 and LTP 45 with interior liner panel installed on the underside of the roof purins. This system can accommodate from 80 mm to 300 mm faced fibreglass insulation.





LTP 38 panels are factory pre-punched to provide for expansion and contraction and panel alignment during construction. The sidelap has a sealant groove for the precise placement of the sealant.















































































SEE S001, S002 FOR GENERAL NOTES AND TYP. DETAILS NOT CALLED OUT.

STL STRUCTURE BY OTHERS.

(3) 1-¾" X 18" LVL

(J) 24'-6" 14" 350 @ 16" O.C.

(J3) 28'-11" 14" 550 @ 16" O.C.

ID HEIGHT COLUMN CONNECTOR C1 18'-0" 7"x7" PSL C2 12'-0" 5¼\*x5¼\* PSL C3 24'-0" 3½"x3½" PSL

(A) LSS UH 310 (SKEWED AND SLOPED)

B HU 3514 (SLOPED SEAT, ANGLE VARIES)

© HU 359 (SLOPED SEAT, ANGLE VARIES)

F U35 10/14 (SKEWED SEAT, ANGLE VARIES)



Peter L. Gluck and Partners. Architects

CENTER FOR DISCOVERY

GYM BUILDING

ROOF FRAMING AXONOMETRIC