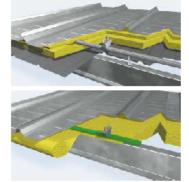

SYSTEM

The ultimate in weather protection.











Roll Forming Sequence





Lateral expansion and contraction is accommodated through the "bellows" action of the major corrugations.

Precision engineered components and an uncompromising commitment to quality assures the integrity of the total system.

The MR-24\*Roof System is the only completely integrated roll-formed metal roofing membrane available on the market.



MR-24\* is one of the few roof systems available where a panel splice can be incorporated without compromising the integrity of the roof. Factory pre-punched holes and pre-cut notches allow the panels to be nested together and joined via a panel splice plate and reinforcing strap. Endlaps, when required, are staggered so as to avoid a four panel lap splice condition.



## Lindab Butler metal building systems

## LTP 38 and LTP 45 ROOF SYSTEMS

Engineered to be energy efficient and economical to install and maintain.



The LTP 38 and LTP 45 Roof Systems can accommodate up to 200 mm fibreglass insulation. Thicknesses greater than 80 mm require the use of the Insulation Bridge to avoid compression of the insulation over the purfins.



| PA MEL.         | PANEL ERIDOR SCHEW |                    |      |  |  |  |
|-----------------|--------------------|--------------------|------|--|--|--|
|                 |                    | ACED MS<br>PTO 200 |      |  |  |  |
| nsulation (mm)  | 100                | 120                | 200  |  |  |  |
| J value (W/m²K) | 0.4                | 0.33               | 0.21 |  |  |  |



LTP 38 and LTP 45 with interior l