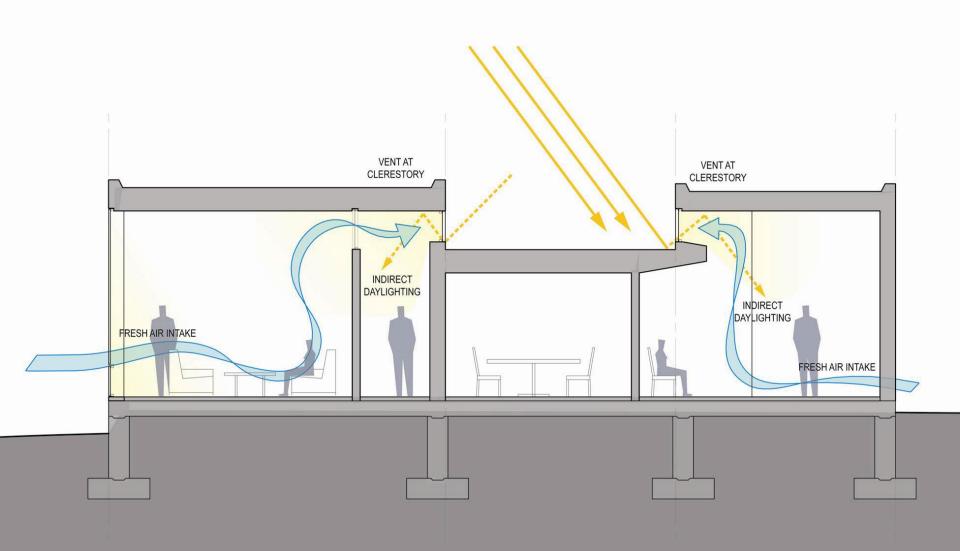

|                                         |                   |   |             |          |      |          | 17,430 SF            | 1.37     | 23,872 G |



















































**Upper Campus Interior Courtyard** 



## The Field House at The Center for Discovery





Gymnasium







































## MR-24° ROOF SYSTEM

The ultimate in weather protection.











Roll Forming Sequence





Lateral expansion and contraction is accommodated through the "bellows" action of the major corrugations.

Precision engineered components and an uncompromising commitment to quality assures the integrity of the total system.

The MR-24\*Roof System is the only completely integrated roll-formed metal roofing membrane available on the market.



MR-24\* is one of the few roof systems available where a panel splice can be incorporated without compromising the integrity of the roof. Factory pre-punched holes and pre-cut notches allow the panels to b