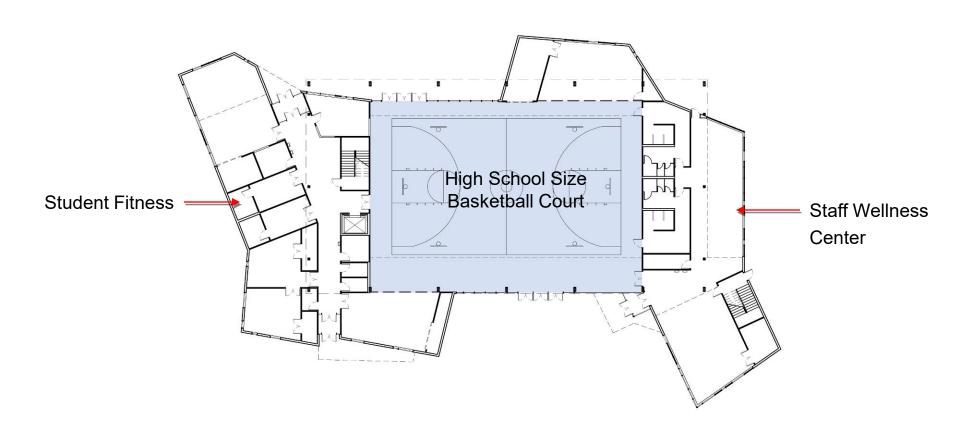

Horse Barn

Horse Facility

Horse Barn

Horse Facility

Horse Barn

Bakery

Horse Facility
Gymnasium
Horse Barn

Bakery

Soccer / Geothermal Field

Horse Facility
Gymnasium

Horse Barn

Bakery

Homeroom Buildings

Parking

Soccer / Geothermal Field

Horse Facility
Gymnasium

Horse Barn

Bakery

Student Housing

Homeroom Buildings

Parking

Soccer / Geothermal Field

Horse Facility

Gymnasium