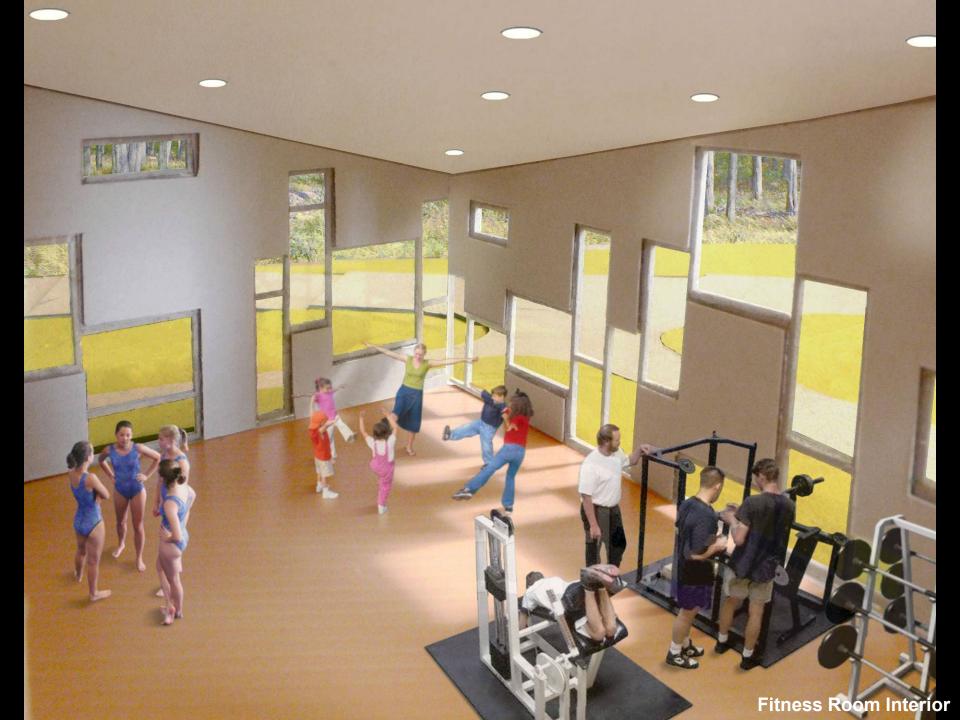

Soccer / Geothermal Field

Horse Facility
Gymnasium

Horse Barn

Bakery

Homeroom Buildings

Parking

Soccer / Geothermal Field

Horse Facility
Gymnasium