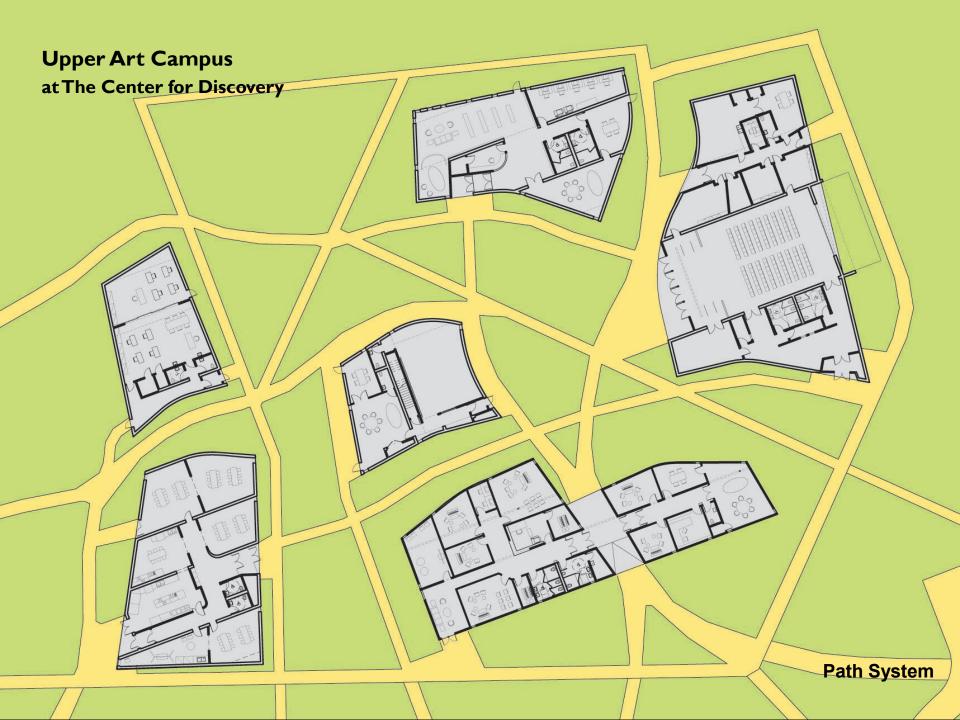

Horse Barn

Bakery

Upper Arts Campus

Student Housing

Homeroom Buildings

Parking

Soccer / Geothermal Field

Horse Facility
Gymnasium