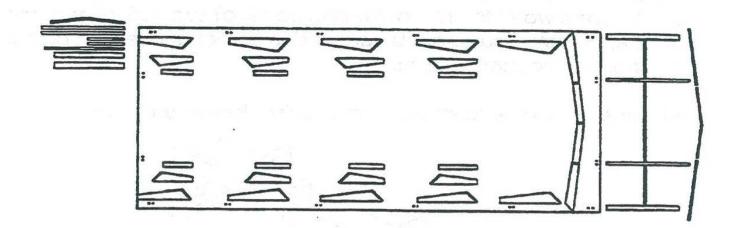

|                                         |                   |   |             |          |      |          | 17,430 SF            | 1.37     | 23,872 G |



















































**Upper Campus Interior Courtyard** 



## The Field House at The Center for Discovery





Gymnasium







































## MR-24° ROOF SYSTEM

The ultimate in weather protection.











Roll Forming Sequence





Lateral expansion and contraction is accommodated through the "bellows" action of the major corrugations.

Precision engineered components and an uncompromising commitment to quality assures the integrity of the total system.

The MR-24\*Roof System is the only completely integrated roll-formed metal roofing membrane available on the market.



MR-24\* is one of the few roof systems available where a panel splice can be incorporated without compromising the integrity of the roof. Factory pre-punched holes and pre-cut notches allow the panels to be nested together and joined via a panel splice plate and reinforcing strap. Endlaps, when required, are staggered so as to avoid a four panel la