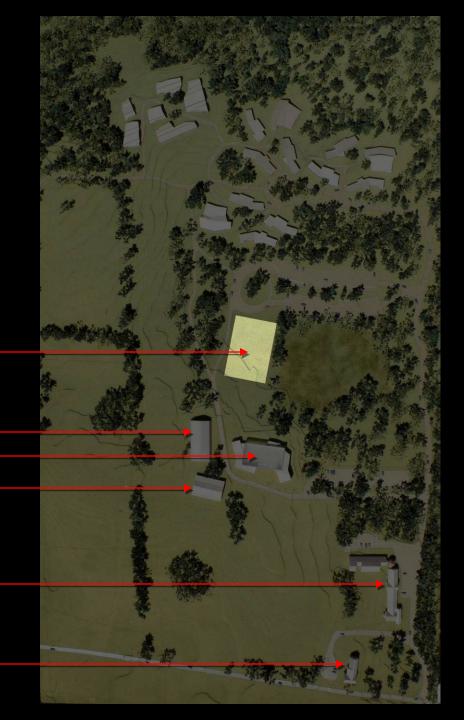

Horse Barn

Horse Facility

Horse Barn

Horse Facility

Horse Barn

Bakery

Horse Facility
Gymnasium
Horse Barn

Bakery

Soccer / Geothermal Field

Horse Facility
Gymnasium

Horse Barn

Bakery

Homeroom Buildings

Parking

Soccer / Geothermal Field

Horse Facility
Gymnasium

Horse Barn

Bakery

Student Housing

Homeroom Buildings

Parking

Soccer / Geothermal Field

Horse Facility

Gymnasium

Horse Barn

Bakery

Upper Arts Campus

Student Housing

Homeroom Buildings

Parking

Soccer / Geothermal Field

Horse Facility
Gymnasium