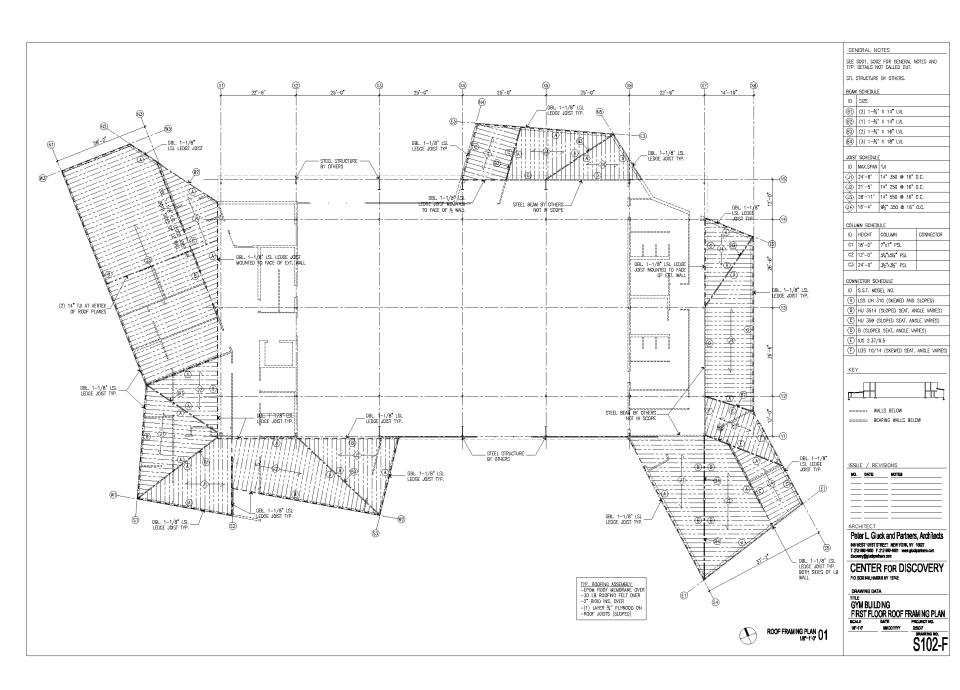

| 0.21 |  |  |  |



LTP 38 and LTP 45 with interior liner panel and Insulation Bridge can accommodate from 80 mm to 200 mm un-faced insulation.

| Insulation (mm)  | 80   | 100  | 120  | 200  |
|------------------|------|------|------|------|
| U values (W/m²K) | 0.47 | 0.38 | 0.32 | 0.19 |
|                  |      |      |      |      |





LTP 38 and LTP 45 with interior liner panel installed on the underside of the roof purins. This system can accommodate from 80 mm to 300 mm faced fibreglass insulation.





LTP 38 panels are factory pre-punched to provide for expansion and contraction and panel alignment during construction. The sidelap has a sealant groove for the precise placement of the sealant.















































































SEE S001, S002 FOR GENERAL NOTES AND TYP. DETAILS NOT CALLED OUT.

STL STRUCTURE BY OTHERS.

(3) 1-¾" X 18" LVL

(J) 24'-6" 14" 350 @ 16" O.C.

(J3) 28'-11" 14" 550 @ 16" O.C.

ID HEIGHT COLUMN CONNECTOR C1 18'-0" 7"x7" PSL C2 12'-0" 5¼\*x5¼\* PSL C3 24'-0" 3½"x3½" PSL

(A) LSS UH 310 (SKEWED AND SLOPED)

B HU 3514 (SLOPED SEAT, ANGLE VARIES)

© HU 359 (SLOPED SEAT, ANGLE VARIES)

F U35 10/14 (SKEWED SEAT, ANGLE VARIES)



Peter L. Gluck and Partners. Architects

CENTER FOR DISCOVERY

GYM BUILDING

ROOF FRAMING AXONOMETRIC