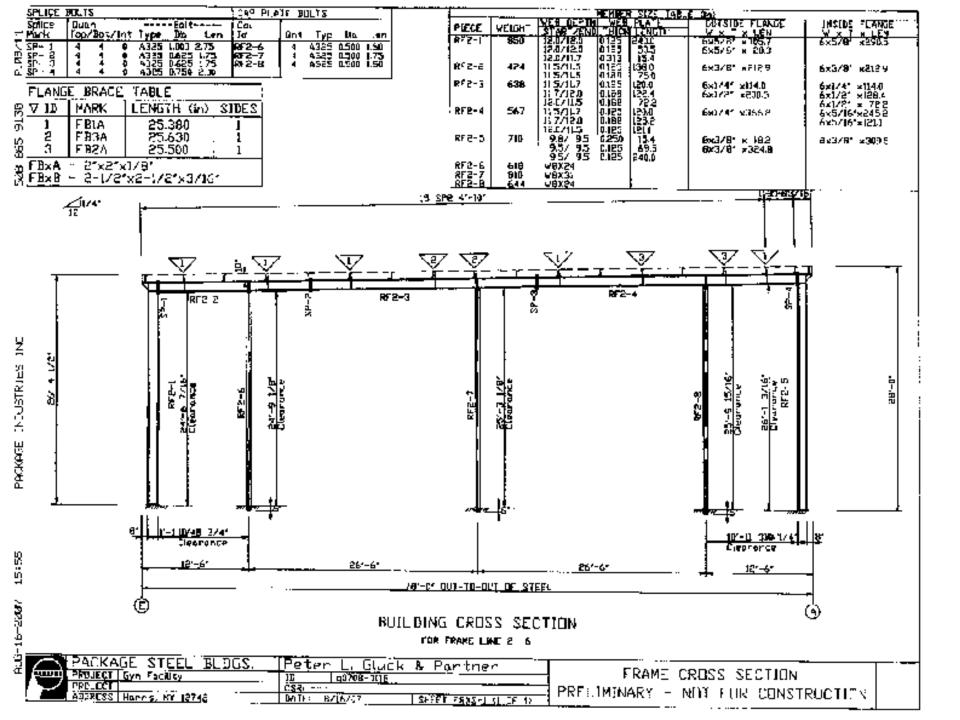

|  |
| J value (W/m²K) | 0.4                | 0.33               | 0.21 |  |  |  |



LTP 38 and LTP 45 with interior liner panel and Insulation Bridge can accommodate from 80 mm to 200 mm un-faced insulation.

| Insulation (mm)  | 80   | 100  | 120  | 200  |
|------------------|------|------|------|------|
| U values (W/m²K) | 0.47 | 0.38 | 0.32 | 0.19 |
|                  |      |      |      |      |





LTP 38 and LTP 45 with interior liner panel installed on the underside of the roof purins. This system can accommodate from 80 mm to 300 mm faced fibreglass insulation.





LTP 38 panels are factory pre-punched to provide for expansion and contraction and panel alignment during construction. The sidelap has a sealant groove for the precise placement of the sealant.















































































SEE S001, S002 FOR GENERAL NOTES AND TYP. DETAILS NOT CALLED OUT.

STL STRUCTURE BY OTHERS.

(3) 1-¾" X 18" LVL

(J) 24'-6" 14" 350 @ 16" O.C.

(J3) 28'-11" 14" 550 @ 16" O.C.

ID HEIGHT COLUMN CONNECTOR C1 18'-0" 7"x7" PSL C2 12'-0" 5¼\*x5¼\* PSL C3 24'-0" 3½"x3½" PSL

(A) LSS UH 310 (SKEWED AND SLOPED)

B HU 3514 (SLOPED SEAT, ANGLE VARIES)

© HU 359 (SLOPED SEAT, ANGLE VARIES)

F U35 10/14 (SKEWED SEAT, ANGLE VARIES)



Peter L. Gluck and Partners. Architects

CENTER FOR DISCOVERY

GYM BUILDING

ROOF FRAMING AXONOMETRIC