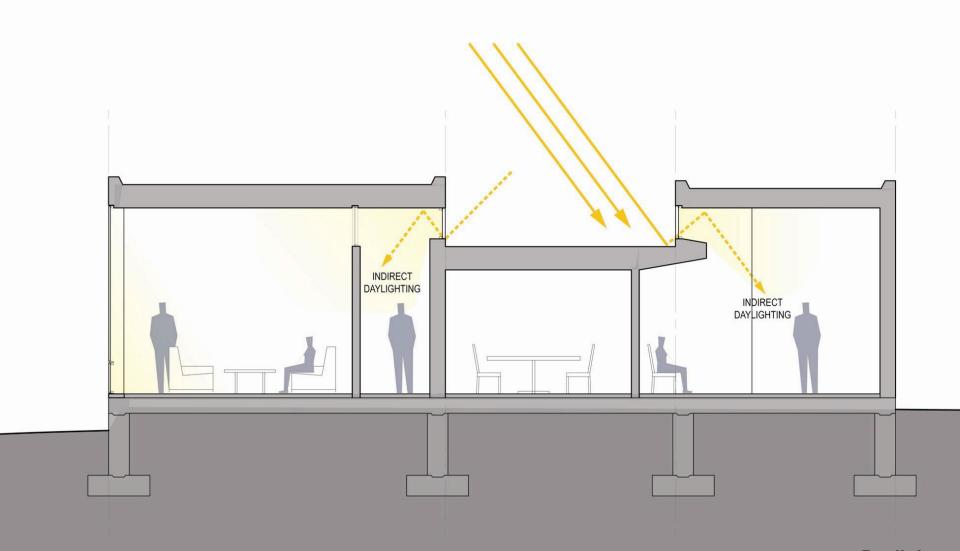

|                                         |                   |   |             |          |      |          | 17,430 SF            | 1.37     | 23,872 G |



















































**Upper Campus Interior Courtyard** 



## The Field House at The Center for Discovery





Gymnasium







































## MR-24° ROOF SYSTEM

The ultimate in weather protection.











Roll Forming Sequence





Lateral expansion and contraction is accommodated through the "bellows" action of the major corrugations.

Precision engineered components and an uncompromising commitment to quality assures the integrity of the total system.

The MR-24\*Roof System is the only completely integrated roll-formed metal roofing membrane available on the market.



MR-24\* is one of the few roof systems available where a panel splice can be incorporated without compromising the integrity of the roof. Factory pre-punched holes and pre-cut notches allow the panels to