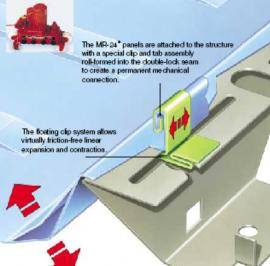

|                                         |                   |   |             |          |      |          | 17,430 SF            | 1.37     | 23,872 G |



















































**Upper Campus Interior Courtyard** 



## The Field House at The Center for Discovery





Gymnasium







































## MR-24° ROOF SYSTEM

The ultimate in weather protection.











Roll Forming Sequence





Lateral expansion and contraction is accommodated through the "bellows" action of the major corrugations.

Precision engineered components and an uncompromising commitment to quality assures the integrity of the total system.

The MR-24\*Roof System is the only completely integrated roll-formed metal roofing membrane available on the market.



MR-24\* is one of the few roof systems available where a panel splice can be incorporated without compromising the integrity of the roof. Factory pre-punched holes and pre-cut notches allow the panels to be nested together and joined via a panel splice plate and reinforcing strap. Endlaps, when required, are staggered so as to avoid a four panel lap splice condition.



## Lindab Butler metal building systems

## LTP 38 and LTP 45 ROOF SYSTEMS