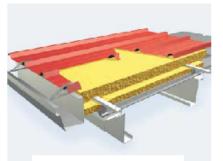

four panel lap splice condition.



## Lindab Butler metal building systems

## LTP 38 and LTP 45 ROOF SYSTEMS

Engineered to be energy efficient and economical to install and maintain.



The LTP 38 and LTP 45 Roof Systems can accommodate up to 200 mm fibreglass insulation. Thicknesses greater than 80 mm require the use of the Insulation Bridge to avoid compression of the insulation over the purfins.



| PA MEL.         | PANEL ERIDOR SCHEW |                    |      |  |  |  |
|-----------------|--------------------|--------------------|------|--|--|--|
|                 |                    | ACED MS<br>PTO 200 |      |  |  |  |
| nsulation (mm)  | 100                | 120                | 200  |  |  |  |
| J value (W/m²K) | 0.4                | 0.33               | 0.21 |  |  |  |



LTP 38 and LTP 45 with interior liner panel and Insulation Bridge can accommodate from 80 mm to 200 mm un-faced insulation.

| Insulation (mm)  | 80   | 100  | 120  | 200  |
|------------------|------|------|------|------|
| U values (W/m²K) | 0.47 | 0.38 | 0.32 | 0.19 |
|                  |      |      |      |      |





LTP 38 and LTP 45 with interior liner panel installed on the underside of the roof purins. This system can accommodate from 80 mm to 300 mm faced fibreglass insulation.





LTP 38 panels are factory pre-punched to provide for expansion and contraction and panel alignment during construction. The sidelap has a sealant groove for the precise placement of the sealant.















































































SEE S001, S002 FOR GENER