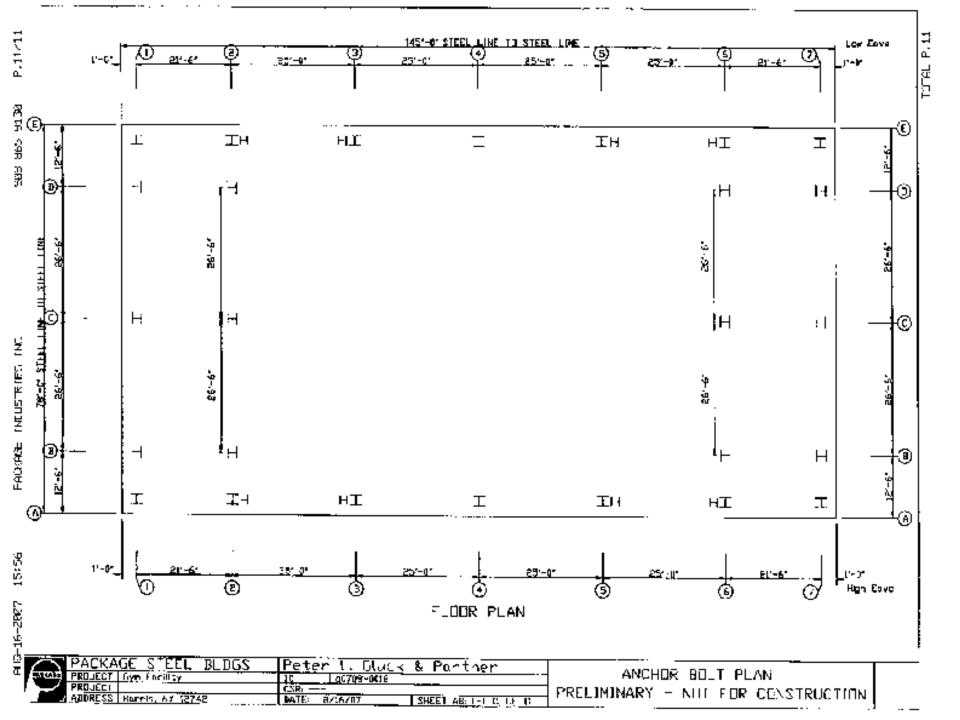

|  |  |  |
| J value (W/m²K) | 0.4                | 0.33               | 0.21 |  |  |  |



LTP 38 and LTP 45 with interior liner panel and Insulation Bridge can accommodate from 80 mm to 200 mm un-faced insulation.

| Insulation (mm)  | 80   | 100  | 120  | 200  |
|------------------|------|------|------|------|
| U values (W/m²K) | 0.47 | 0.38 | 0.32 | 0.19 |
|                  |      |      |      |      |





LTP 38 and LTP 45 with interior liner panel installed on the underside of the roof purins. This system can accommodate from 80 mm to 300 mm faced fibreglass insulation.





LTP 38 panels are factory pre-punched to provide for expansion and contraction and panel alignment during construction. The sidelap has a sealant groove for the precise placement of the sealant.















































































SEE S001, S002 FOR GENERAL NOTES AND TYP. DETAILS NOT CALLED OUT.

STL STRUCTURE BY OTHERS.

(3) 1-¾" X 18" LVL

(J) 24'-6" 14" 350 @ 16" O.C.

(J3) 28'-11" 14" 550 @ 16" O.C.

ID HEIGHT COLUMN CONNECTOR C1 18'-0" 7"x7" PSL C2 12'-0" 5¼\*x5¼\* PSL C3 24'-0" 3½"x3½" PSL

(A) LSS UH 310 (SKEWED AND SLOPED)

B HU 3514 (SLOPED SEAT, ANGLE VARIES)

© HU 359 (SLOPED SEAT, ANGLE VARIES)

F U35 10/14 (SKEWED SEAT, ANGLE VARIES)



Peter L. Gluck and Partners. Architects

CENTER FOR DISCOVERY

GYM BUILDING

ROOF FRAMING AXONOMETRIC