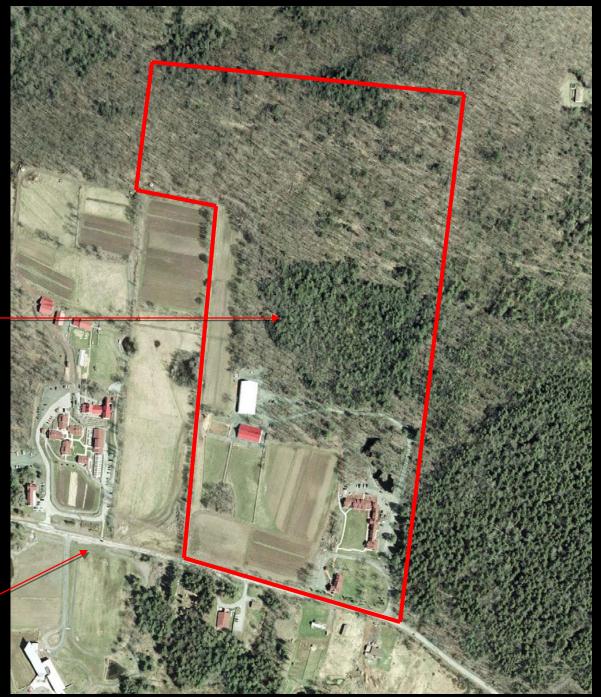

Holmes Road

Autism Campus at The Center for Discovery

Site Area

Holmes Road

Bed and Breakfast

Autism Campus at The Center for Discovery

Bakery

Autism Campus at The Center for Discovery

Horse Barn

Horse Facility

Horse Barn

Horse Facility

Horse Barn

Bakery

Horse Facility
Gymnasium
Horse Barn

Bakery

Soccer / Geothermal Field

Horse Facility
Gymnasium

Horse Barn

Bakery

Homeroom Buildings

Parking

Soccer / Geothermal Field

Horse Facility
Gymnasium

Horse Barn

Bakery

Student Housing

Homeroom Buildings

Parking

Soccer / Geothermal Field

Horse Facility

Gymnasium

Horse Barn

Bakery

Upper Arts Campus

Student Housing

Homeroom Buildings

Parking

Soccer / Geothermal Field

Horse Facility
Gymnasium