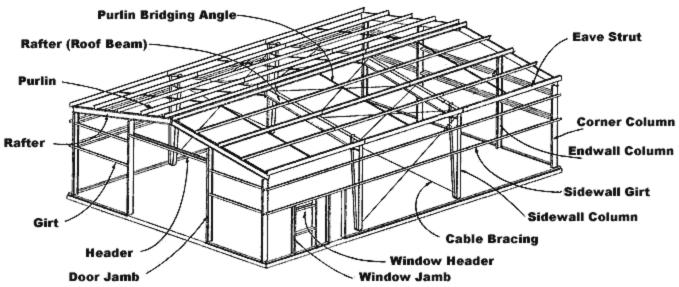

|                                         |                   |   |             |          |      |          | 17,430 SF            | 1.37     | 23,872 G |



















































**Upper Campus Interior Courtyard** 



## The Field House at The Center for Discovery





Gymnasium







































## MR-24° ROOF SYSTEM

The ultimate in weather protection.











Roll Forming Sequence





Lateral expansion and contraction is accommodated through the "bellows" action of the major corrugations.

Precision engineered components and an uncompromising commitment to quality assures the integrity of the total system.

The MR-24\*Roof System is the only completely integrated roll-formed metal roofing membrane available on the market.



MR-24\* is one of the few roof systems available where a panel splice can be incorporated without compromising the integrity of the roof. Factory pre-punched holes and pre-cut notches allow the panels to be nested together and joined via a panel splice plate and reinforcing strap. Endlaps, when required, are staggered so as to avoid a four panel