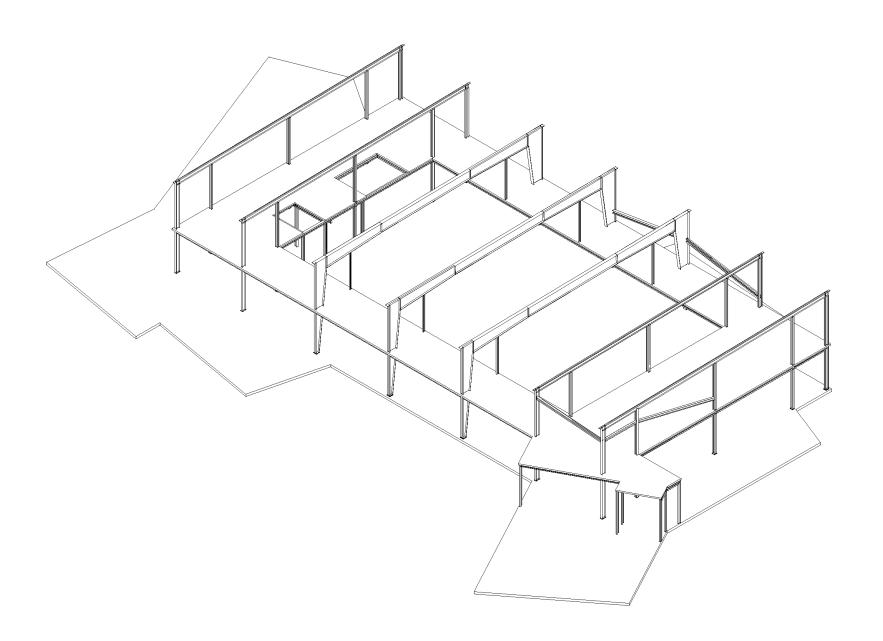

| 0.33               | 0.21 |  |  |  |



LTP 38 and LTP 45 with interior liner panel and Insulation Bridge can accommodate from 80 mm to 200 mm un-faced insulation.

| Insulation (mm)  | 80   | 100  | 120  | 200  |
|------------------|------|------|------|------|
| U values (W/m²K) | 0.47 | 0.38 | 0.32 | 0.19 |
|                  |      |      |      |      |





LTP 38 and LTP 45 with interior liner panel installed on the underside of the roof purins. This system can accommodate from 80 mm to 300 mm faced fibreglass insulation.





LTP 38 panels are factory pre-punched to provide for expansion and contraction and panel alignment during construction. The sidelap has a sealant groove for the precise placement of the sealant.















































































SEE S001, S002 FOR GENERAL NOTES AND TYP. DETAILS NOT CALLED OUT.

STL STRUCTURE BY OTHERS.

(3) 1-¾" X 18" LVL

(J) 24'-6" 14" 350 @ 16" O.C.

(J3) 28'-11" 14" 550 @ 16" O.C.

ID HEIGHT COLUMN CONNECTOR C1 18'-0" 7"x7" PSL C2 12'-0" 5¼\*x5¼\* PSL C3 24'-0" 3½"x3½" PSL

(A) LSS UH 310 (SKEWED AND SLOPED)

B HU 3514 (SLOPED SEAT, ANGLE VARIES)

© HU 359 (SLOPED SEAT, ANGLE VARIES)

F U35 10/14 (SKEWED SEAT, ANGLE VARIES)



Peter L. Gluck and Partners. Architects

CENTER FOR DISCOVERY

GYM BUILDING

ROOF FRAMING AXONOMETRIC