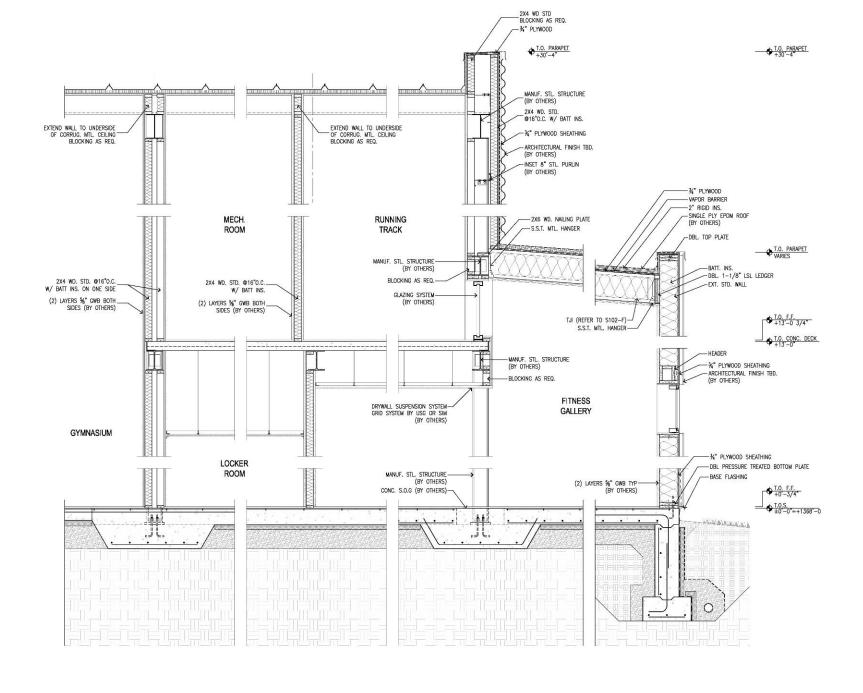

33               | 0.21 |  |  |  |



LTP 38 and LTP 45 with interior liner panel and Insulation Bridge can accommodate from 80 mm to 200 mm un-faced insulation.

| Insulation (mm)  | 80   | 100  | 120  | 200  |
|------------------|------|------|------|------|
| U values (W/m²K) | 0.47 | 0.38 | 0.32 | 0.19 |
|                  |      |      |      |      |





LTP 38 and LTP 45 with interior liner panel installed on the underside of the roof purins. This system can accommodate from 80 mm to 300 mm faced fibreglass insulation.





LTP 38 panels are factory pre-punched to provide for expansion and contraction and panel alignment during construction. The sidelap has a sealant groove for the precise placement of the sealant.















































































SEE S001, S002 FOR GENERAL NOTES AND TYP. DETAILS NOT CALLED OUT.

STL STRUCTURE BY OTHERS.

(3) 1-¾" X 18" LVL

(J) 24'-6" 14" 350 @ 16" O.C.

(J3) 28'-11" 14" 550 @ 16" O.C.

ID HEIGHT COLUMN CONNECTOR C1 18'-0" 7"x7" PSL C2 12'-0" 5¼\*x5¼\* PSL C3 24'-0" 3½"x3½" PSL

(A) LSS UH 310 (SKEWED AND SLOPED)

B HU 3514 (SLOPED SEAT, ANGLE VARIES)

© HU 359 (SLOPED SEAT, ANGLE VARIES)

F U35 10/14 (SKEWED SEAT, ANGLE VARIES)



Peter L. Gluck and Partners. Architects

CENTER FOR DISCOVERY

GYM BUILDING

ROOF FRAMING AXONOMETRIC