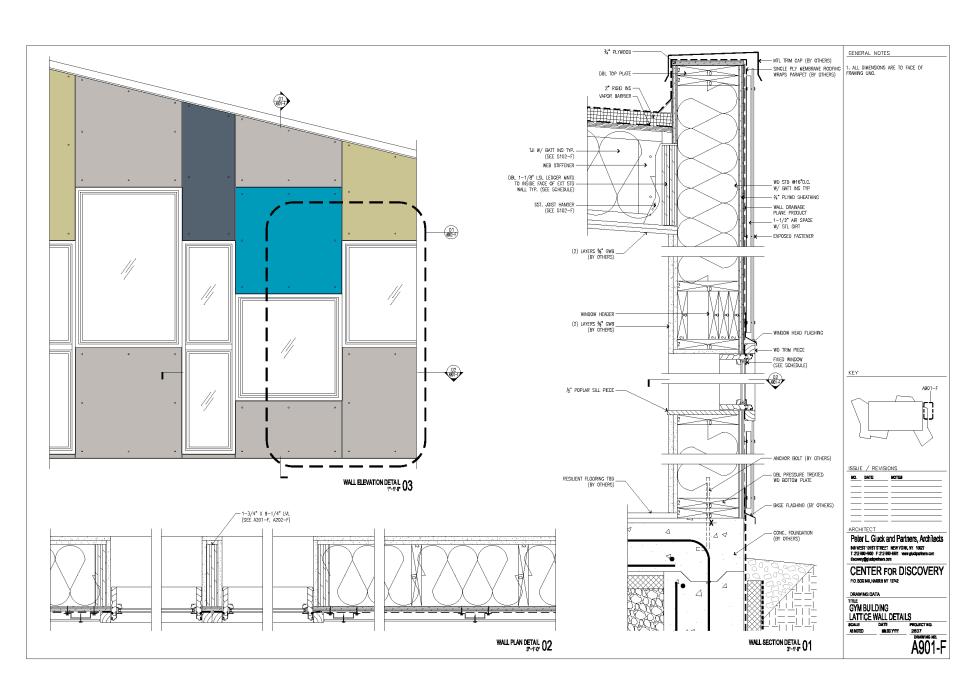

Holmes Road

Autism Campus at The Center for Discovery

Site Area

Holmes Road

Bed and Breakfast

Autism Campus at The Center for Discovery

Bakery

Autism Campus at The Center for Discovery

Horse Barn

Horse Facility

Horse Barn

Horse Facility

Horse Barn

Bakery

Horse Facility
Gymnasium
Horse Barn

Bakery

Soccer / Geothermal Field

Horse Facility
Gymnasium

Horse Barn

Bakery

Homeroom Buildings

Parking

Soccer / Geothermal Field

Horse Facility
Gymnasium

Horse Barn

Bakery

Student Housing

Homeroom Buildings

Parking

Soccer / Geothermal Field

Horse Facility

Gymnasium

Horse Barn

Bakery

Upper Arts Campus

Student Housing

Homeroom Buildings

Parking

Soccer / Geothermal Field

Horse Facility
Gymnasium

Horse Barn

Bakery