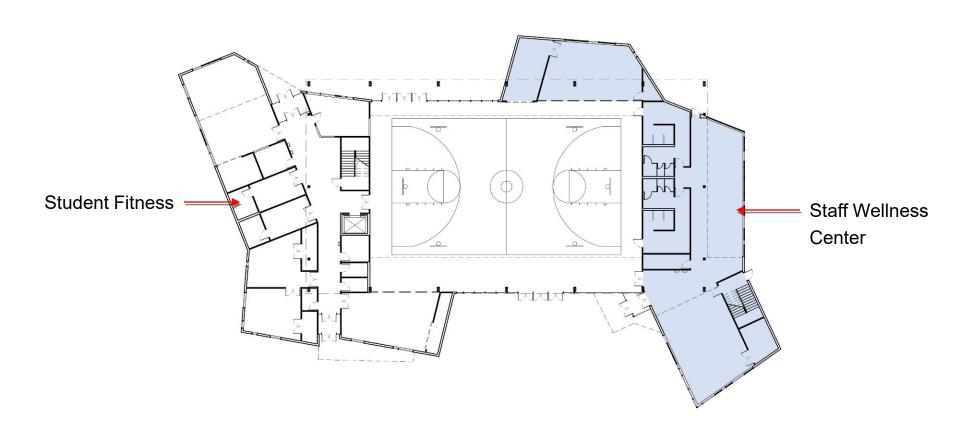

Horse Barn

Horse Facility

Horse Barn

Horse Facility

Horse Barn

Bakery

Horse Facility
Gymnasium
Horse Barn

Bakery

Soccer / Geothermal Field

Horse Facility
Gymnasium

Horse Barn

Bakery

Homeroom Buildings

Parking

Soccer / Geothermal Field

Horse Facility
Gymnasium