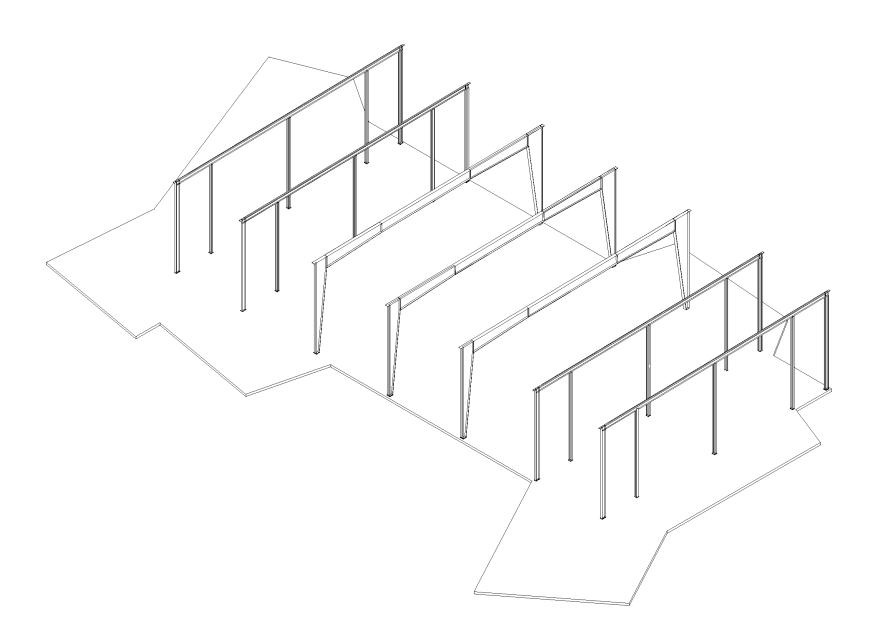

.4                | 0.33               | 0.21 |  |  |  |



LTP 38 and LTP 45 with interior liner panel and Insulation Bridge can accommodate from 80 mm to 200 mm un-faced insulation.

| Insulation (mm)  | 80   | 100  | 120  | 200  |
|------------------|------|------|------|------|
| U values (W/m²K) | 0.47 | 0.38 | 0.32 | 0.19 |
|                  |      |      |      |      |





LTP 38 and LTP 45 with interior liner panel installed on the underside of the roof purins. This system can accommodate from 80 mm to 300 mm faced fibreglass insulation.





LTP 38 panels are factory pre-punched to provide for expansion and contraction and panel alignment during construction. The sidelap has a sealant groove for the precise placement of the sealant.















































































SEE S001, S002 FOR GENERAL NOTES AND TYP. DETAILS NOT CALLED OUT.

STL STRUCTURE BY OTHERS.

(3) 1-¾" X 18" LVL

(J) 24'-6" 14" 350 @ 16" O.C.

(J3) 28'-11" 14" 550 @ 16" O.C.

ID HEIGHT COLUMN CONNECTOR C1 18'-0" 7"x7" PSL C2 12'-0" 5¼\*x5¼\* PSL C3 24'-0" 3½"x3½" PSL

(A) LSS UH 310 (SKEWED AND SLOPED)

B HU 3514 (SLOPED SEAT, ANGLE VARIES)

© HU 359 (SLOPED SEAT, ANGLE VARIES)

F U35 10/14 (SKEWED SEAT, ANGLE VARIES)



Peter L. Gluck and Partners. Architects

CENTER FOR DISCOVERY

GYM BUILDING

ROOF FRAMING AXONOMETRIC