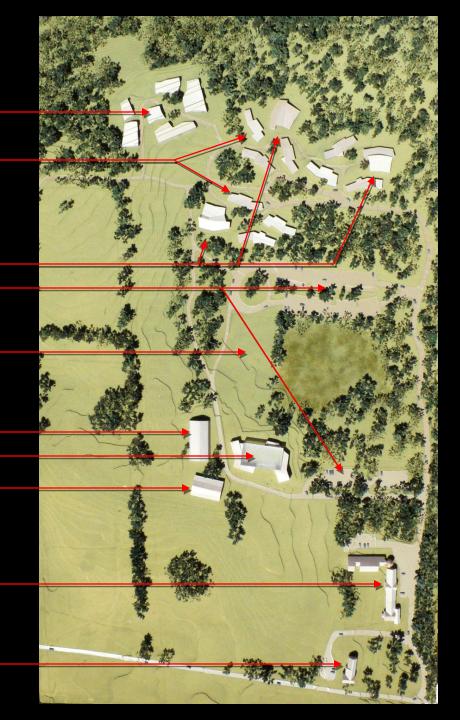

Holmes Road

Autism Campus at The Center for Discovery

Site Area

Holmes Road

Bed and Breakfast

Autism Campus at The Center for Discovery

Bakery

Autism Campus at The Center for Discovery

Horse Barn

Horse Facility

Horse Barn

Horse Facility

Horse Barn

Bakery

Horse Facility
Gymnasium
Horse Barn

Bakery

Soccer / Geothermal Field

Horse Facility
Gymnasium

Horse Barn

Bakery

Homeroom Buildings

Parking

Soccer / Geothermal Field

Horse Facility
Gymnasium

Horse Barn

Bakery

Student Housing

Homeroom Buildings

Parking

Soccer / Geothermal Field

Horse Facility

Gymnasium

Horse Barn

Bakery

Upper Arts Campus

Student Housing

Homeroom Buildings

Parking

Soccer / Geothermal Field

Horse Facility
Gymnasium

Horse Barn

Bakery