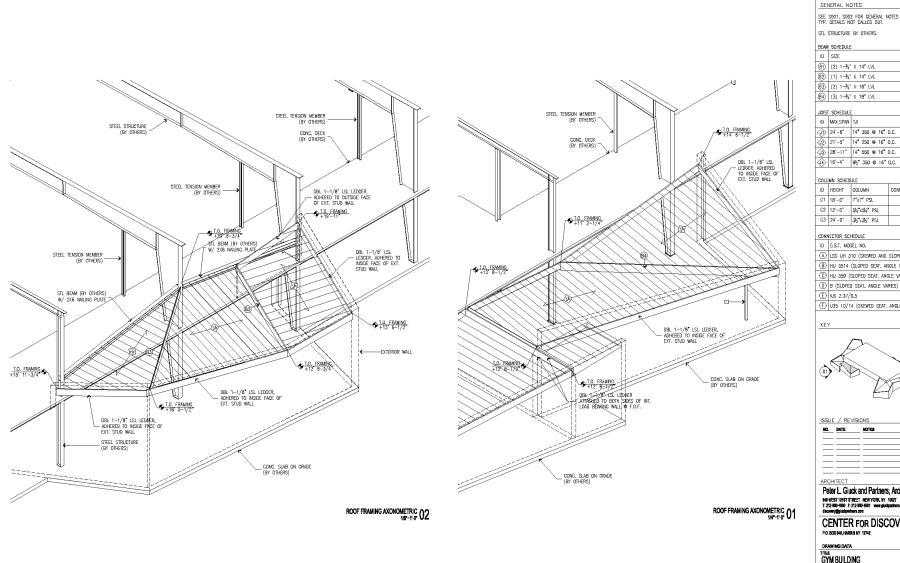

| 0.21 |  |  |  |



LTP 38 and LTP 45 with interior liner panel and Insulation Bridge can accommodate from 80 mm to 200 mm un-faced insulation.

| Insulation (mm)  | 80   | 100  | 120  | 200  |
|------------------|------|------|------|------|
| U values (W/m²K) | 0.47 | 0.38 | 0.32 | 0.19 |
|                  |      |      |      |      |





LTP 38 and LTP 45 with interior liner panel installed on the underside of the roof purins. This system can accommodate from 80 mm to 300 mm faced fibreglass insulation.





LTP 38 panels are factory pre-punched to provide for expansion and contraction and panel alignment during construction. The sidelap has a sealant groove for the precise placement of the sealant.















































































SEE S001, S002 FOR GENERAL NOTES AND TYP. DETAILS NOT CALLED OUT.

STL STRUCTURE BY OTHERS.

(3) 1-¾" X 18" LVL

(J) 24'-6" 14" 350 @ 16" O.C.

(J3) 28'-11" 14" 550 @ 16" O.C.

ID HEIGHT COLUMN CONNECTOR C1 18'-0" 7"x7" PSL C2 12'-0" 5¼\*x5¼\* PSL C3 24'-0" 3½"x3½" PSL

(A) LSS UH 310 (SKEWED AND SLOPED)

B HU 3514 (SLOPED SEAT, ANGLE VARIES)

© HU 359 (SLOPED SEAT, ANGLE VARIES)

F U35 10/14 (SKEWED SEAT, ANGLE VARIES)



Peter L. Gluck and Partners. Architects

CENTER FOR DISCOVERY

GYM BUILDING

ROOF FRAMING AXONOMETRIC