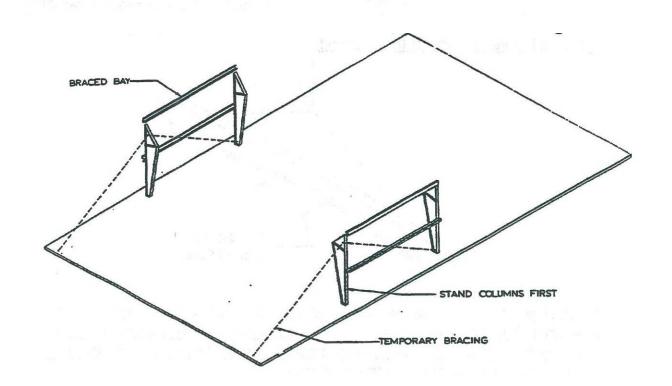

|                                         |                   |   |             |          |      |          | 17,430 SF            | 1.37     | 23,872 G |



















































**Upper Campus Interior Courtyard** 



## The Field House at The Center for Discovery





Gymnasium







































## MR-24° ROOF SYSTEM

The ultimate in weather protection.











Roll Forming Sequence





Lateral expansion and contraction is accommodated through the "bellows" action of the major corrugations.

Precision engineered components and an uncompromising commitment to quality assures the integrity of the total system.

The MR-24\*Roof System is the only completely integrated roll-formed metal roofing membrane available on the market.



MR-24\* is one of the few roof systems available where a panel splice can be incorporated without compromising the integrity of the roof. Factory pre-punched holes and pre-cut notches allow the panels to be nested together and joined via a panel splice plate and reinforcing strap. Endlaps, when required, are staggered so as to avoid a four panel lap