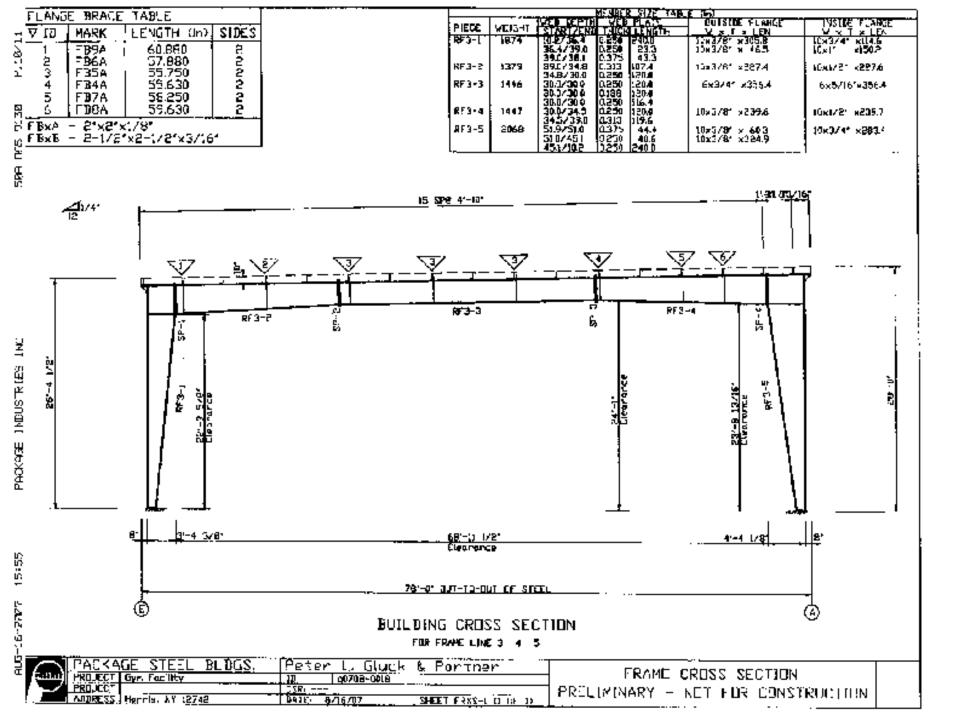

|  |  |
| J value (W/m²K) | 0.4                | 0.33               | 0.21 |  |  |  |



LTP 38 and LTP 45 with interior liner panel and Insulation Bridge can accommodate from 80 mm to 200 mm un-faced insulation.

| Insulation (mm)  | 80   | 100  | 120  | 200  |
|------------------|------|------|------|------|
| U values (W/m²K) | 0.47 | 0.38 | 0.32 | 0.19 |
|                  |      |      |      |      |





LTP 38 and LTP 45 with interior liner panel installed on the underside of the roof purins. This system can accommodate from 80 mm to 300 mm faced fibreglass insulation.





LTP 38 panels are factory pre-punched to provide for expansion and contraction and panel alignment during construction. The sidelap has a sealant groove for the precise placement of the sealant.















































































SEE S001, S002 FOR GENERAL NOTES AND TYP. DETAILS NOT CALLED OUT.

STL STRUCTURE BY OTHERS.

(3) 1-¾" X 18" LVL

(J) 24'-6" 14" 350 @ 16" O.C.

(J3) 28'-11" 14" 550 @ 16" O.C.

ID HEIGHT COLUMN CONNECTOR C1 18'-0" 7"x7" PSL C2 12'-0" 5¼\*x5¼\* PSL C3 24'-0" 3½"x3½" PSL

(A) LSS UH 310 (SKEWED AND SLOPED)

B HU 3514 (SLOPED SEAT, ANGLE VARIES)

© HU 359 (SLOPED SEAT, ANGLE VARIES)

F U35 10/14 (SKEWED SEAT, ANGLE VARIES)



Peter L. Gluck and Partners. Architects

CENTER FOR DISCOVERY

GYM BUILDING

ROOF FRAMING AXONOMETRIC