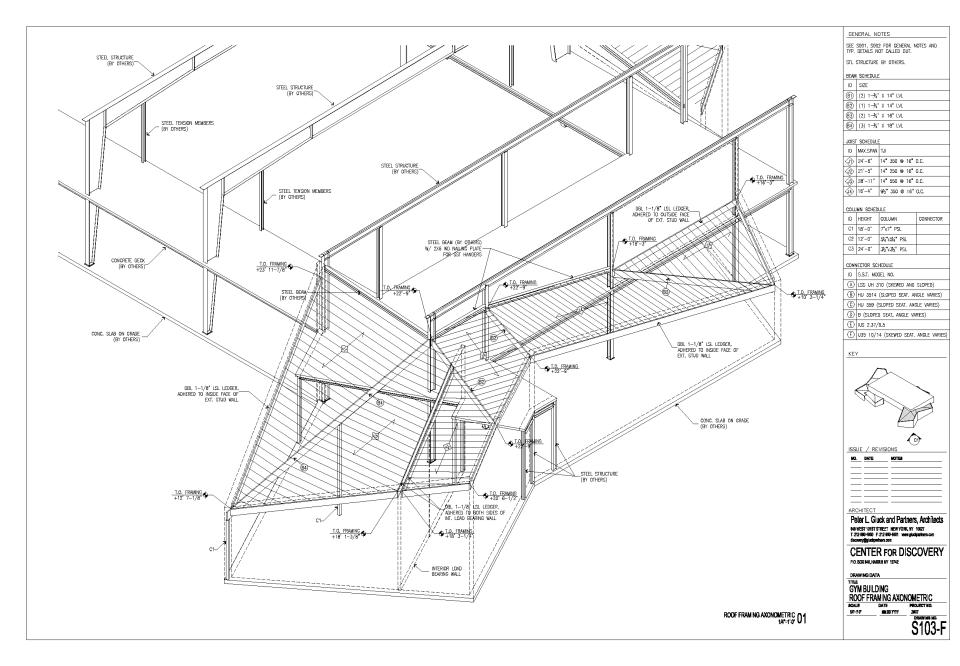

| 0.21 |  |  |  |



LTP 38 and LTP 45 with interior liner panel and Insulation Bridge can accommodate from 80 mm to 200 mm un-faced insulation.

| Insulation (mm)  | 80   | 100  | 120  | 200  |
|------------------|------|------|------|------|
| U values (W/m²K) | 0.47 | 0.38 | 0.32 | 0.19 |
|                  |      |      |      |      |





LTP 38 and LTP 45 with interior liner panel installed on the underside of the roof purins. This system can accommodate from 80 mm to 300 mm faced fibreglass insulation.





LTP 38 panels are factory pre-punched to provide for expansion and contraction and panel alignment during construction. The sidelap has a sealant groove for the precise placement of the sealant.















































































SEE S001, S002 FOR GENERAL NOTES AND TYP. DETAILS NOT CALLED OUT.

STL STRUCTURE BY OTHERS.

(3) 1-¾" X 18" LVL

(J) 24'-6" 14" 350 @ 16" O.C.

(J3) 28'-11" 14" 550 @ 16" O.C.

ID HEIGHT COLUMN CONNECTOR C1 18'-0" 7"x7" PSL C2 12'-0" 5¼\*x5¼\* PSL C3 24'-0" 3½"x3½" PSL

(A) LSS UH 310 (SKEWED AND SLOPED)

B HU 3514 (SLOPED SEAT, ANGLE VARIES)

© HU 359 (SLOPED SEAT, ANGLE VARIES)

F U35 10/14 (SKEWED SEAT, ANGLE VARIES)



Peter L. Gluck and Partners. Architects

CENTER FOR DISCOVERY

GYM BUILDING

ROOF FRAMING AXONOMETRIC