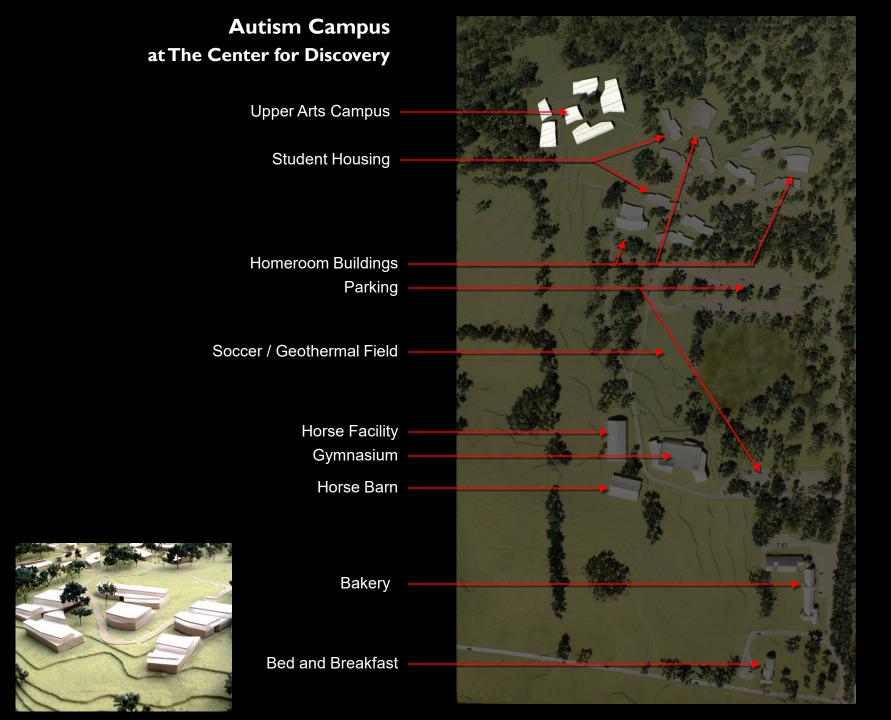

Holmes Road

Autism Campus at The Center for Discovery

Site Area

Holmes Road

Bed and Breakfast

Autism Campus at The Center for Discovery

Bakery

Autism Campus at The Center for Discovery

Horse Barn

Horse Facility

Horse Barn

Horse Facility

Horse Barn

Bakery

Horse Facility
Gymnasium
Horse Barn

Bakery

Soccer / Geothermal Field

Horse Facility
Gymnasium

Horse Barn

Bakery

Homeroom Buildings

Parking

Soccer / Geothermal Field

Horse Facility
Gymnasium

Horse Barn

Bakery

Student Housing

Homeroom Buildings

Parking

Soccer / Geothermal Field

Horse Facility

Gymnasium

Horse Barn

Bakery

Upper Arts Campus

Student Housing

Homeroom Buildings

Parking

Soccer / Geothermal Field

Horse Facility
Gymnasium

Horse Barn

Bakery