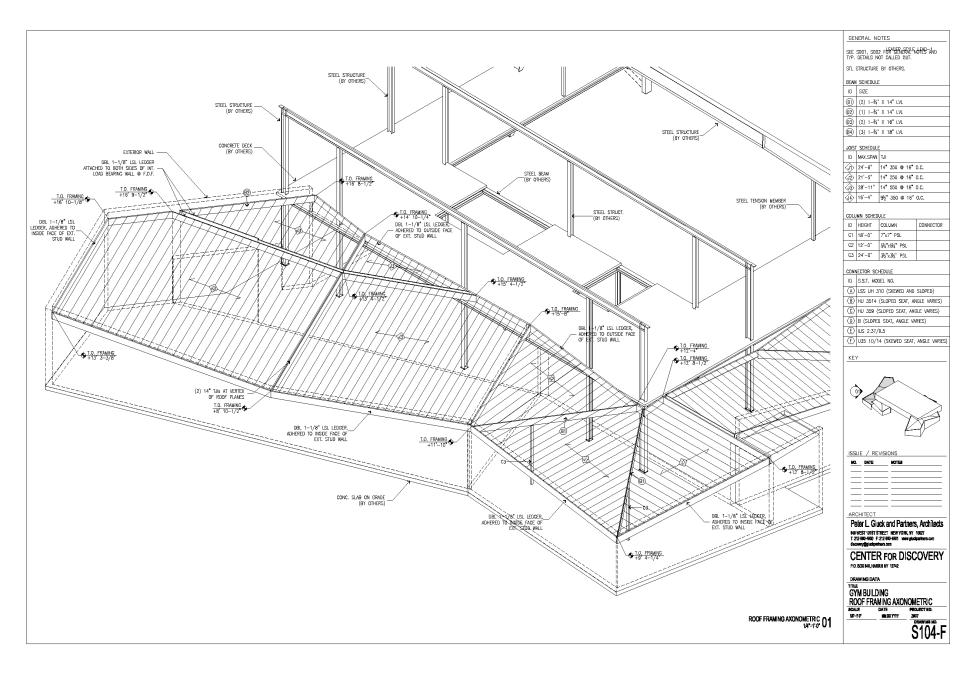

| 0.21 |  |  |  |



LTP 38 and LTP 45 with interior liner panel and Insulation Bridge can accommodate from 80 mm to 200 mm un-faced insulation.

| Insulation (mm)  | 80   | 100  | 120  | 200  |
|------------------|------|------|------|------|
| U values (W/m²K) | 0.47 | 0.38 | 0.32 | 0.19 |
|                  |      |      |      |      |





LTP 38 and LTP 45 with interior liner panel installed on the underside of the roof purins. This system can accommodate from 80 mm to 300 mm faced fibreglass insulation.





LTP 38 panels are factory pre-punched to provide for expansion and contraction and panel alignment during construction. The sidelap has a sealant groove for the precise placement of the sealant.















































































SEE S001, S002 FOR GENERAL NOTES AND TYP. DETAILS NOT CALLED OUT.

STL STRUCTURE BY OTHERS.

(3) 1-¾" X 18" LVL

(J) 24'-6" 14" 350 @ 16" O.C.

(J3) 28'-11" 14" 550 @ 16" O.C.

ID HEIGHT COLUMN CONNECTOR C1 18'-0" 7"x7" PSL C2 12'-0" 5¼\*x5¼\* PSL C3 24'-0" 3½"x3½" PSL

(A) LSS UH 310 (SKEWED AND SLOPED)

B HU 3514 (SLOPED SEAT, ANGLE VARIES)

© HU 359 (SLOPED SEAT, ANGLE VARIES)

F U35 10/14 (SKEWED SEAT, ANGLE VARIES)



Peter L. Gluck and Partners. Architects

CENTER FOR DISCOVERY

GYM BUILDING

ROOF FRAMING AXONOMETRIC