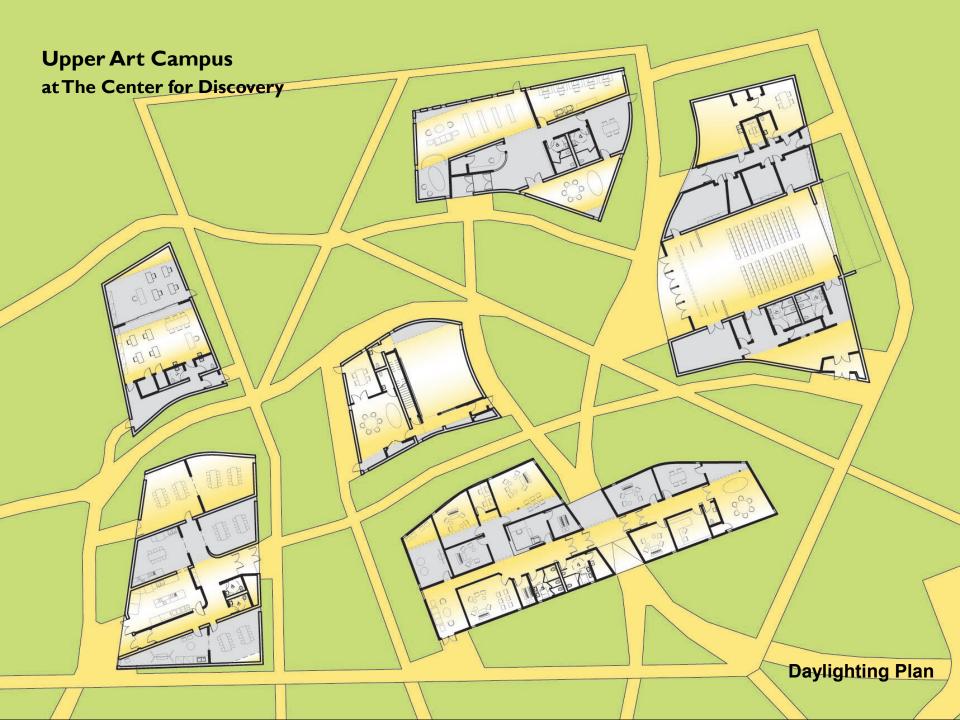

Horse Barn

Bakery

Upper Arts Campus

Student Housing

Homeroom Buildings

Parking

Soccer / Geothermal Field

Horse Facility
Gymnasium