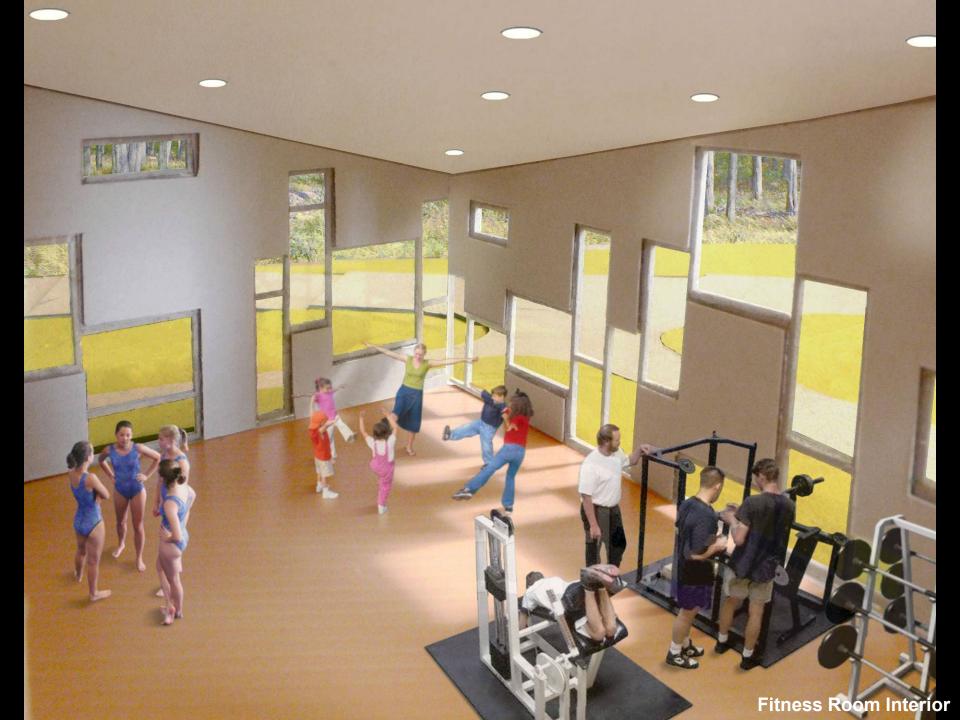

panels are factory pre-punched to provide for expansion and contraction and panel alignment during construction. The sidelap has a sealant groove for the precise placement of the sealant.















































































SEE S001, S002 FOR GENERAL NOTES AND TYP. DETAILS NOT CALLED OUT.

STL STRUCTURE BY OTHERS.

(3) 1-¾" X 18" LVL

(J) 24'-6" 14" 350 @ 16" O.C.

(J3) 28'-11" 14" 550 @ 16" O.C.

ID HEIGHT COLUMN CONNECTOR C1 18'-0" 7"x7" PSL C2 12'-0" 5¼\*x5¼\* PSL C3 24'-0" 3½"x3½" PSL

(A) LSS UH 310 (SKEWED AND SLOPED)

B HU 3514 (SLOPED SEAT, ANGLE VARIES)

© HU 359 (SLOPED SEAT, ANGLE VARIES)

F U35 10/14 (SKEWED SEAT, ANGLE VARIES)



Peter L. Gluck and Partners. Architects

CENTER FOR DISCOVERY

GYM BUILDING

ROOF FRAMING AXONOMETRIC