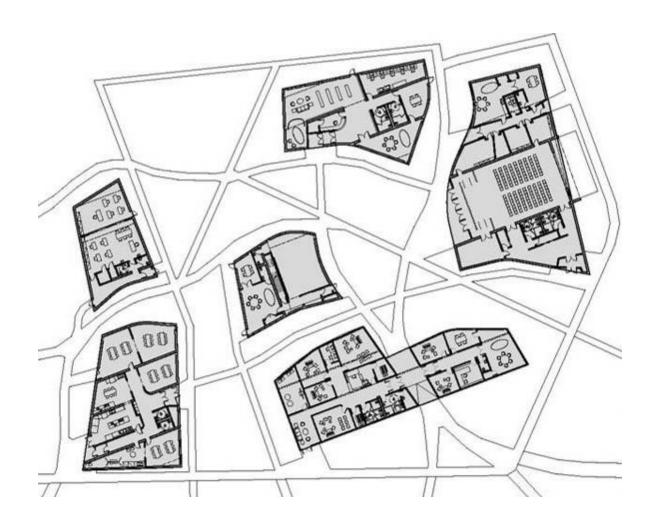

Holmes Road

Autism Campus at The Center for Discovery

Site Area

Holmes Road

Bed and Breakfast

Autism Campus at The Center for Discovery

Bakery

Autism Campus at The Center for Discovery

Horse Barn

Horse Facility

Horse Barn

Horse Facility

Horse Barn

Bakery

Horse Facility
Gymnasium
Horse Barn

Bakery

Soccer / Geothermal Field

Horse Facility
Gymnasium

Horse Barn

Bakery

Homeroom Buildings

Parking

Soccer / Geothermal Field

Horse Facility
Gymnasium

Horse Barn

Bakery

Student Housing

Homeroom Buildings

Parking

Soccer / Geothermal Field

Horse Facility

Gymnasium

Horse Barn

Bakery

Upper Arts Campus

Student Housing

Homeroom Buildings

Parking

Soccer / Geothermal Field

Horse Facility
Gymnasium

Horse Barn

Bakery