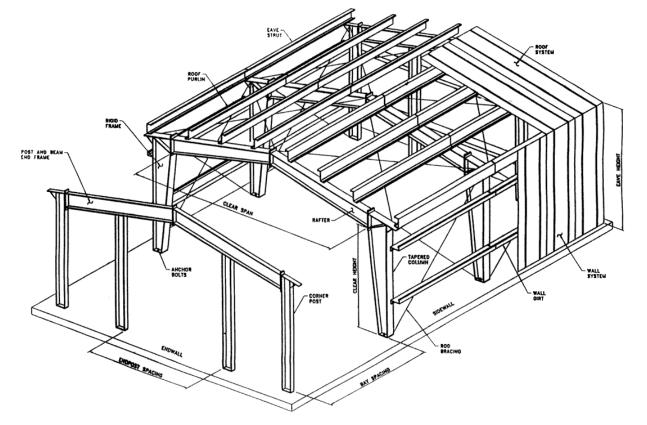

|                                         |                   |   |             |          |      |          | 17,430 SF            | 1.37     | 23,872 G |



















































**Upper Campus Interior Courtyard** 



## The Field House at The Center for Discovery





Gymnasium







































## MR-24° ROOF SYSTEM

The ultimate in weather protection.











Roll Forming Sequence





Lateral expansion and contraction is accommodated through the "bellows" action of the major corrugations.

Precision engineered components and an uncompromising commitment to quality assures the integrity of the total system.

The MR-24\*Roof System is the only completely integrated roll-formed metal roofing membrane available on the market.



MR-24\* is one of the few roof systems available where a panel splice can be incorporated without compromising the integrity of the roof. Factory pre-punched holes and pre-cut notches allow the panels to be nested together and joined via a panel splice plate and reinforcing strap. Endlaps, when required, are staggered so as to avoid a four pane