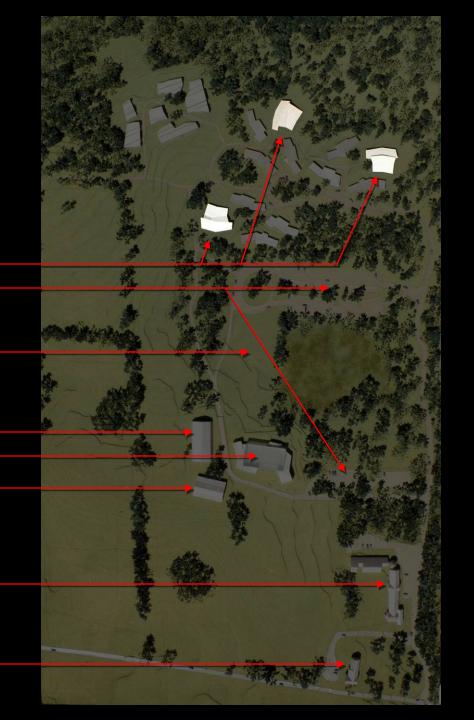

Holmes Road

Autism Campus at The Center for Discovery

Site Area

Holmes Road

Bed and Breakfast

Autism Campus at The Center for Discovery

Bakery

Autism Campus at The Center for Discovery

Horse Barn

Horse Facility

Horse Barn

Horse Facility

Horse Barn

Bakery

Horse Facility
Gymnasium
Horse Barn

Bakery

Soccer / Geothermal Field

Horse Facility
Gymnasium

Horse Barn

Bakery

Homeroom Buildings

Parking

Soccer / Geothermal Field

Horse Facility
Gymnasium

Horse Barn

Bakery

Student Housing

Homeroom Buildings

Parking

Soccer / Geothermal Field

Horse Facility

Gymnasium

Horse Barn

Bakery

Upper Arts Campus

Student Housing

Homeroom Buildings

Parking

Soccer / Geothermal Field

Horse Facility
Gymnasium

Horse Barn

Bakery