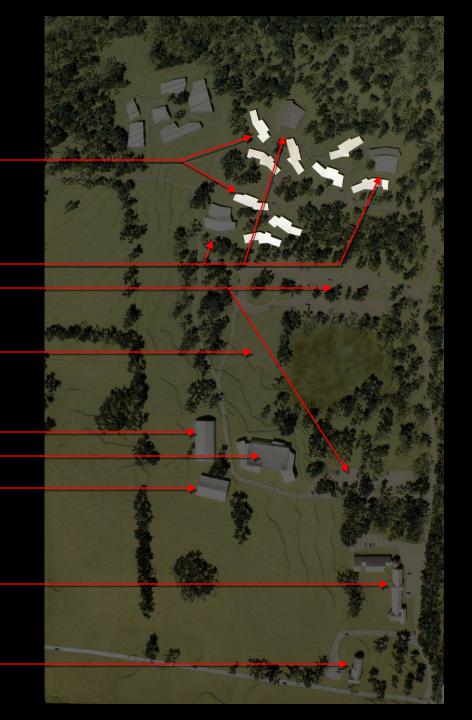

Holmes Road

Autism Campus at The Center for Discovery

Site Area

Holmes Road

Bed and Breakfast

Autism Campus at The Center for Discovery

Bakery

Autism Campus at The Center for Discovery

Horse Barn

Horse Facility

Horse Barn

Horse Facility

Horse Barn

Bakery

Horse Facility
Gymnasium
Horse Barn

Bakery

Soccer / Geothermal Field

Horse Facility
Gymnasium

Horse Barn

Bakery

Homeroom Buildings

Parking

Soccer / Geothermal Field

Horse Facility
Gymnasium

Horse Barn

Bakery

Student Housing

Homeroom Buildings

Parking

Soccer / Geothermal Field

Horse Facility

Gymnasium

Horse Barn

Bakery

Upper Arts Campus

Student Housing

Homeroom Buildings

Parking

Soccer / Geothermal Field

Horse Facility
Gymnasium

Horse Barn

Bakery