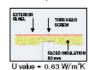

ormed metal roofing membrane available on the market.



MR-24\* is one of the few roof systems available where a panel splice can be incorporated without compromising the integrity of the roof. Factory pre-punched holes and pre-cut notches allow the panels to be nested together and joined via a panel splice plate and reinforcing strap. Endlaps, when required, are staggered so as to avoid a four panel lap splice condition.



## Lindab Butler metal building systems

## LTP 38 and LTP 45 ROOF SYSTEMS

Engineered to be energy efficient and economical to install and maintain.



The LTP 38 and LTP 45 Roof Systems can accommodate up to 200 mm fibreglass insulation. Thicknesses greater than 80 mm require the use of the Insulation Bridge to avoid compression of the insulation over the purfins.



| PA MEL.         | PANEL ERIDOR SCHEW |                    |      |  |  |  |
|-----------------|--------------------|--------------------|------|--|--|--|
|                 |                    | ACED MS<br>PTO 200 |      |  |  |  |
| nsulation (mm)  | 100                | 120                | 200  |  |  |  |
| J value (W/m²K) | 0.4                | 0.33               | 0.21 |  |  |  |



LTP 38 and LTP 45 with interior liner panel and Insulation Bridge can accommodate from 80 mm to 200 mm un-faced insulation.

| Insulation (mm)  | 80   | 100  | 120  | 200  |
|------------------|------|------|------|------|
| U values (W/m²K) | 0.47 | 0.38 | 0.32 | 0.19 |
|                  |      |      |      |      |





LTP 38 and LTP 45 with interior liner panel installed on the underside of the r