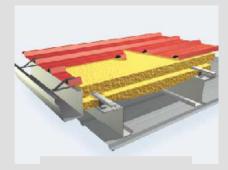

the Insulation Bridge to avoid compression of the insulation over the purfins.



| PA MEL.         | PANEL ERIDOR SCHEW |                    |      |  |  |  |
|-----------------|--------------------|--------------------|------|--|--|--|
|                 |                    | ACED MS<br>PTO 200 |      |  |  |  |
| nsulation (mm)  | 100                | 120                | 200  |  |  |  |
| J value (W/m²K) | 0.4                | 0.33               | 0.21 |  |  |  |



LTP 38 and LTP 45 with interior liner panel and Insulation Bridge can accommodate from 80 mm to 200 mm un-faced insulation.

| Insulation (mm)  | 80   | 100  | 120  | 200  |
|------------------|------|------|------|------|
| U values (W/m²K) | 0.47 | 0.38 | 0.32 | 0.19 |
|                  |      |      |      |      |





LTP 38 and LTP 45 with interior liner panel installed on the underside of the roof purins. This system can accommodate from 80 mm to 300 mm faced fibreglass insulation.





LTP 38 panels are factory pre-punched to provide for expansion and contraction and panel alignment during construction. The sidelap has a sealant groove for the precise placement of the sealant.















































































SEE S001, S002 FOR GENERAL NOTES AND TYP. DETAILS NOT CALLED OUT.

STL STRUCTURE BY OTHERS.

(3) 1-¾" X 18" LVL

(J) 24'-6" 14" 350 @ 16" O.C.

(J3) 28'-11" 14" 550 @ 16" O.C.

ID HEIGHT COLUMN CONNECTOR C1 18'-0" 7"x7" PSL C2 12'-0" 5¼\*x5¼\* PSL C3 24'-0" 3½"x3½" PSL

(A) LSS UH 310 (SKEWED AND SLOPED)

B HU 3514 (SLOPED SEAT, ANGLE VARIES)

© HU