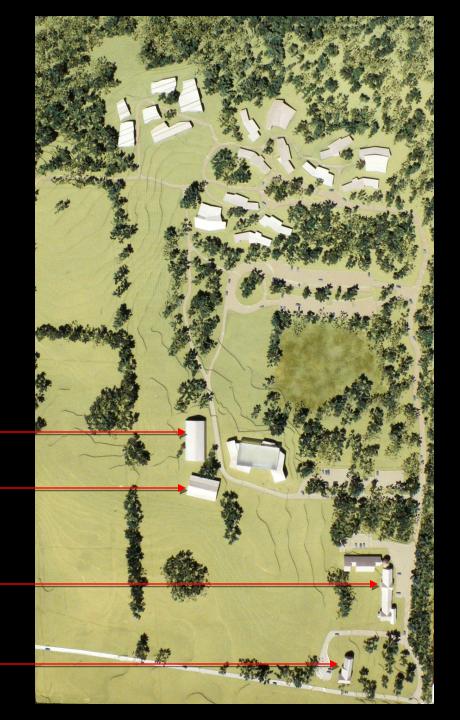

Holmes Road

Autism Campus at The Center for Discovery

Site Area

Holmes Road

Bed and Breakfast

Autism Campus at The Center for Discovery

Bakery

Autism Campus at The Center for Discovery

Horse Barn

Horse Facility

Horse Barn

Horse Facility

Horse Barn

Bakery

Horse Facility
Gymnasium
Horse Barn

Bakery

Soccer / Geothermal Field

Horse Facility
Gymnasium

Horse Barn

Bakery

Homeroom Buildings

Parking

Soccer / Geothermal Field

Horse Facility
Gymnasium

Horse Barn

Bakery

Student Housing

Homeroom Buildings

Parking

Soccer / Geothermal Field

Horse Facility

Gymnasium

Horse Barn

Bakery

Upper Arts Campus

Student Housing

Homeroom Buildings

Parking

Soccer / Geothermal Field

Horse Facility
Gymnasium