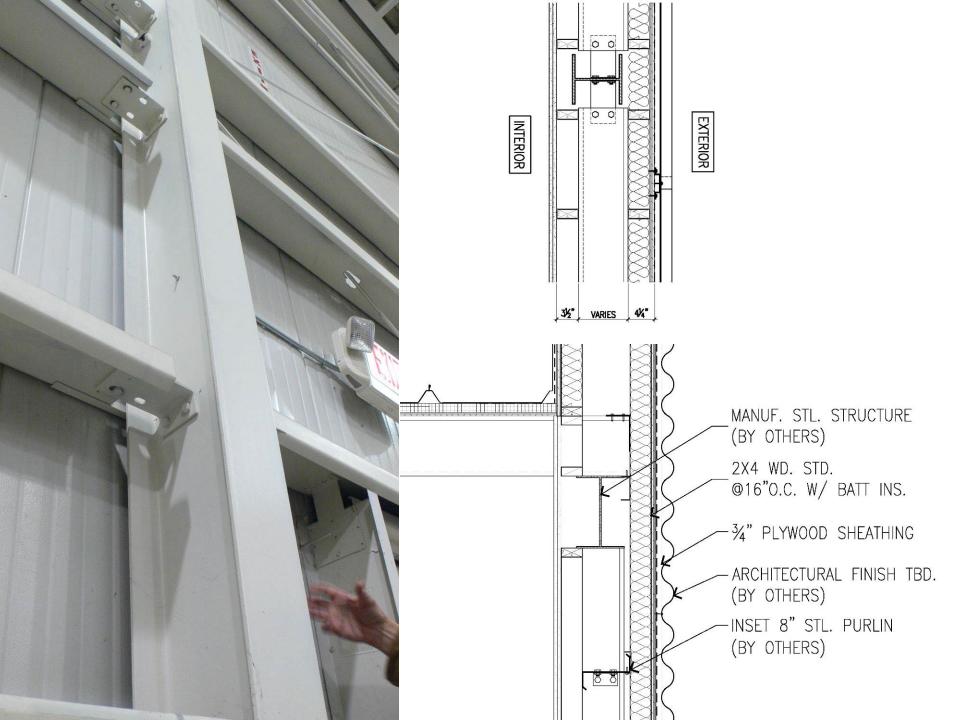

| 0.21 |  |  |  |



LTP 38 and LTP 45 with interior liner panel and Insulation Bridge can accommodate from 80 mm to 200 mm un-faced insulation.

| Insulation (mm)  | 80   | 100  | 120  | 200  |
|------------------|------|------|------|------|
| U values (W/m²K) | 0.47 | 0.38 | 0.32 | 0.19 |
|                  |      |      |      |      |





LTP 38 and LTP 45 with interior liner panel installed on the underside of the roof purins. This system can accommodate from 80 mm to 300 mm faced fibreglass insulation.





LTP 38 panels are factory pre-punched to provide for expansion and contraction and panel alignment during construction. The sidelap has a sealant groove for the precise placement of the sealant.















































































SEE S001, S002 FOR GENERAL NOTES AND TYP. DETAILS NOT CALLED OUT.

STL STRUCTURE BY OTHERS.

(3) 1-¾" X 18" LVL

(J) 24'-6" 14" 350 @ 16" O.C.

(J3) 28'-11" 14" 550 @ 16" O.C.

ID HEIGHT COLUMN CONNECTOR C1 18'-0" 7"x7" PSL C2 12'-0" 5¼\*x5¼\* PSL C3 24'-0" 3½"x3½" PSL

(A) LSS UH 310 (SKEWED AND SLOPED)

B HU 3514 (SLOPED SEAT, ANGLE VARIES)

© HU 359 (SLOPED SEAT, ANGLE VARIES)

F U35 10/14 (SKEWED SEAT, ANGLE VARIES)



Peter L. Gluck and Partners. Architects

CENTER FOR DISCOVERY

GYM BUILDING

ROOF FRAMING AXONOMETRIC