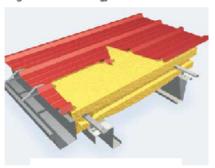

action of the major corrugations.

Precision engineered components and an uncompromising commitment to quality assures the integrity of the total system.

The MR-24\*Roof System is the only completely integrated roll-formed metal roofing membrane available on the market.



MR-24\* is one of the few roof systems available where a panel splice can be incorporated without compromising the integrity of the roof. Factory pre-punched holes and pre-cut notches allow the panels to be nested together and joined via a panel splice plate and reinforcing strap. Endlaps, when required, are staggered so as to avoid a four panel lap splice condition.



## Lindab Butler metal building systems

## LTP 38 and LTP 45 ROOF SYSTEMS

Engineered to be energy efficient and economical to install and maintain.



The LTP 38 and LTP 45 Roof Systems can accommodate up to 200 mm fibreglass insulation. Thicknesses greater than 80 mm require the use of the Insulation Bridge to avoid compression of the insulation over the purfins.



| PA MEL.         | PANEL ERIDOR SCHEW |                    |      |  |  |  |
|-----------------|--------------------|--------------------|------|--|--|--|
|                 |                    | ACED MS<br>PTO 200 |      |  |  |  |
| nsulation (mm)  | 100                | 120                | 200  |  |  |  |
| J value (W/m²K) | 0.4                | 0.33               | 0.21 |  |  |  |



LTP 38 and LTP 45 with interior liner panel and Insulation Bridge can accommodate from 80 mm to 200 mm un-faced insulation.

| Insulation (mm)  | 80   | 100  | 120  | 200  |
|-----------